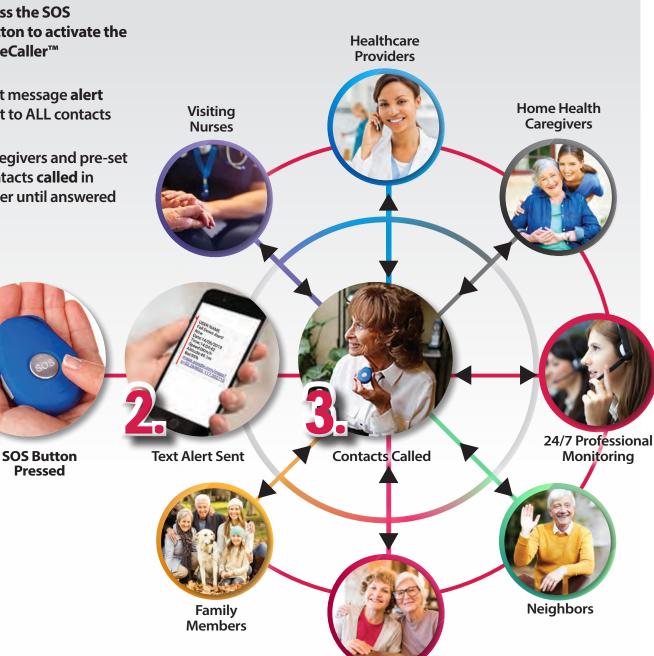

## Help... at the touch of a button!

- 1. Press the SOS button to activate the **CareCaller™**
- 2. Text message alert sent to ALL contacts
- **3.** Caregivers and pre-set contacts called in order until answered