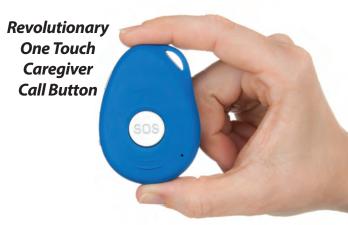

### **CareCaller**<sup>™</sup>

**Help Alert SOS Button:** Up to 5 contacts receive urgent text alerts and calls instantly.

**Primary Caregiver Call Button:** Secondary call button on the side to call one caregiver for routine personal matters.

### Exclusive Features of the **CareCaller**<sup>™</sup>

One-Touch Help Alert: Press the SOS button to immediately text & call up to 5 contacts.