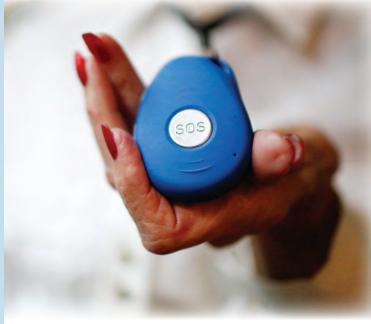

### **CareCaller**<sup>™</sup>

**Help Alert SOS Button:** Up to 5 contacts receive urgent text alerts and calls instantly.

**Primary Caregiver Call Button:** Secondary call button on the side to call one caregiver for routine personal matters.

### Exclusive Features of the **CareCaller**<sup>™</sup>

One-Touch Help Alert: Press the SOS button to immediately text & call up to 5 contacts.