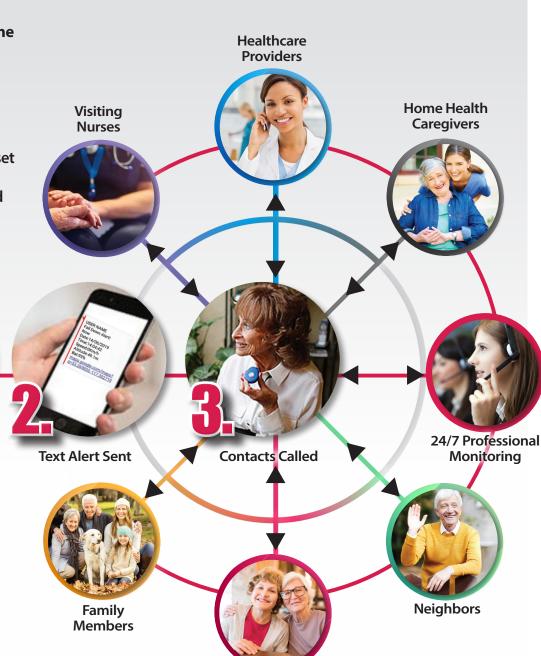

#### Help... at the touch of a button!

- Press the SOS button to activate the CareCaller™
- 2. Text message alert sent to ALL contacts
- 3. Caregivers and pre-set contacts called in order until answered

**SOS Button** 

Pressed

Friends