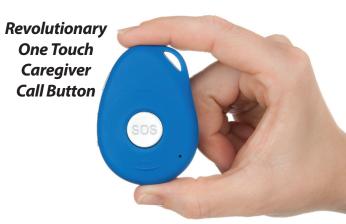

#### **CareCaller**<sup>™</sup>

**Help Alert SOS Button:** Up to 5 contacts receive urgent text alerts and calls instantly.

**Primary Caregiver Call Button:** Secondary call button on the side to call one caregiver for routine personal matters.

### Exclusive Features of the **CareCaller**™

**One-Touch Help Alert:** Press the SOS button to immediately text & call up to 5 contacts.

**Fall Alert with Sensitivity Adjustment:** When a fall is detected, the device will immediately send text alerts/call all contacts.