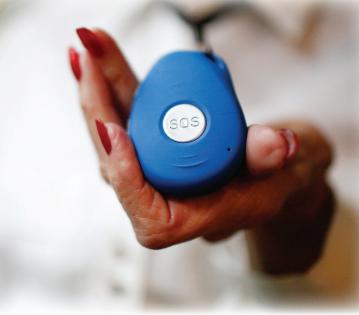

#### **CareCaller**<sup>™</sup>

**Help Alert SOS Button:** Up to 5 contacts receive urgent text alerts and calls instantly.

**Primary Caregiver Call Button:** Secondary call button on the side to call one caregiver for routine personal matters.

### Exclusive Features of the **CareCaller**™

**One-Touch Help Alert:** Press the SOS button to immediately text & call up to 5 contacts.

**Fall Alert with Sensitivity Adjustment:** When a fall is detected, the device will immediately send text alerts/call all contacts.