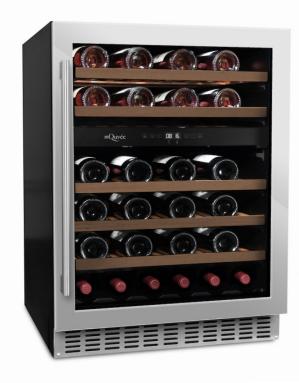

# WINECAVE 60D | 720 - mQuvée built-in wine cooler

## **PRODUCT SPECIFICATION**

- Can be built-in under your kitchen counter or free-standing
- 2 adjustable zones (5-22 degrees)
- 5 pull-out wooden shelves (beechwood)
- Compressor cooling
- Fan cooling for balanced temperature
- Seamless-door (door without joins)
- UV-protected glass door
- Reversible glass door

## **SPACE FOR 45 BOTTLES**

#### SIZE AND DIMENSIONS

- 720 mm door height
- Dimensions: (Width x Height x Depth)
  59.5 x 82/89 x 57 cm
- Weight: 47 kg
- Space for 45 bottles