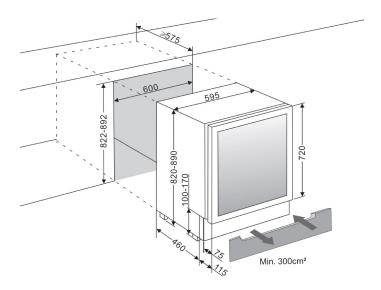

#### SIZE AND DIMENSIONS

- 720 mm door height
- Dimensions: (Width x Height x Depth)
  59.5 x 82/89 x 57 cm
- Weight: 47 kg
- Space for 45 bottles