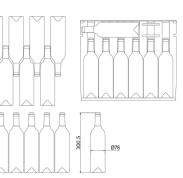

## **SPACE FOR 45 BOTTLES**

#### SIZE AND DIMENSIONS

- 720 mm door height
- Dimensions: (Width x Height x Depth)
  59.5 x 82/89 x 57 cm
- Weight: 47 kg
- Space for 45 bottles