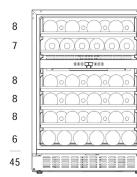

## **SPACE FOR 45 BOTTLES**

#### SIZE AND DIMENSIONS

- 720 mm door height
- Dimensions: (Width x Height x Depth)
  59.5 x 82/89 x 57 cm
- Weight: 47 kg
- Space for 45 bottles