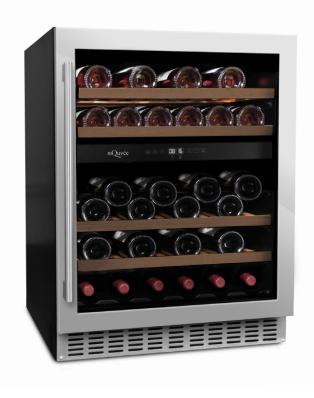

# **PRODUCT SPECIFICATION**

- Can be built-in under your kitchen counter or free-standing
- 2 adjustable zones (5-22 degrees)
- 5 pull-out wooden shelves (beechwood)
- · Compressor cooling
- Fan cooling for balanced temperature
- Seamless-door (door without joins)
- UV-protected glass door
- · Reversible glass door

# **SPACE FOR 45 BOTTLES**

# SIZE AND DIMENSIONS

- 700 mm door height
- Dimensions: (Width x Height x Depth)
  59.5 x 82/89 x 57 cm
- Weight: 47 kg
- Space for 45 bottles