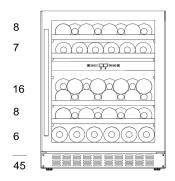

# **SPACE FOR 45 BOTTLES**

# SIZE AND DIMENSIONS

- 700 mm door height
- Dimensions: (Width x Height x Depth)
  59.5 x 82/89 x 57 cm
- Weight: 47 kg
- Space for 45 bottles