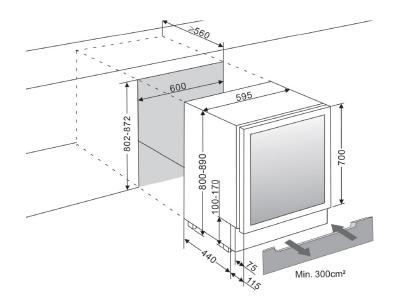

# SIZE AND DIMENSIONS

- 700 mm door height
- Dimensions: (Width x Height x Depth)
  59.5 x 82/89 x 57 cm
- Weight: 47 kg
- Space for 45 bottles