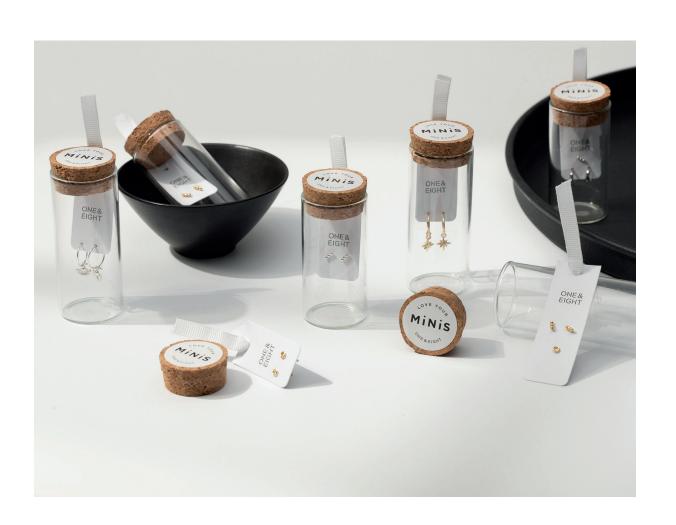

### Love Your MiNiS

New range of mix and match mini hoop and stud earrings. Our Minis make the perfect ear stack, or wear them with any of our contemporary collections for a fun modern look.

Above left column: 2330 - Gold Ember Studs, 2327 - Silver Spark Studs, 2328 - Gold Spark Studs, 2329 - Silver Beam Studs. Above middle column: 2334 - Eve Heart Huggies, 2335 - Gold Starlight Earrings, 2333 - Silver Angel Hoops, 2331 - Crush Stud Set, 2332 - Sky Stud Set. Above right: Model wears 2334 - Eve Heart Huggies and bottom 2331 - Crush Stud Set hoop with 2329 - Silver Beam Stud.