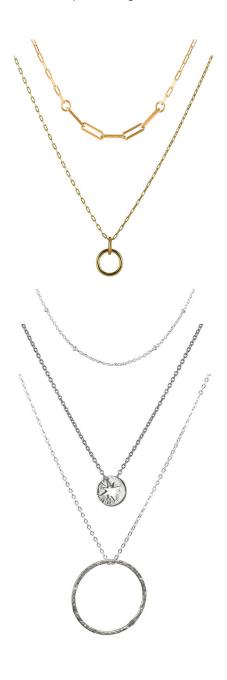

### Versatile Necklaces

We've added shorter choker necklaces and longer length chains. Something for everyone and perfect for layering.

Above: Model wears 2313 - 18" Verona Necklace. Middle: 2259 - 18" Silver Oslo Necklace with 2263 - 16" Silver Paperclip Chain. Right top: 2314 - 20" Silver Hammered Hoop Necklace. Right bottom: 2326 - 16" Smoke Glass Teardrop Necklace.

Layering - adjustable at 16" 17" and 18" unless stated. Below: Gold 16" & 18" and Silver 16", 18" & 20". See each product range for more details.