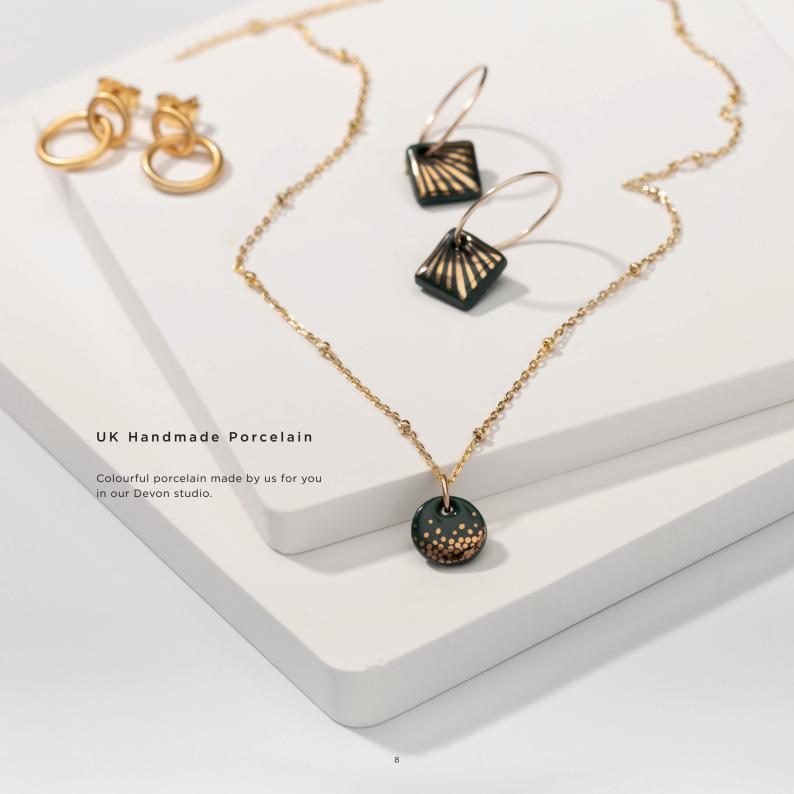

arrings. Above: Model wears 2309 - Silver Annecy Earrings and 2316 - Silver Tolvan Shine Necklace.









New collections at a glance. Left: Model wears 2312 - Gold Verona Earrings and 2304 - Gold Tolvan Large Hoop Earrings. Tin packaging 2326 - Smoke Glass Teardrop Necklace. Above - Top row left to right: 2312 - Gold Verona Earrings, 2313 - Verona Necklace, 2308 - Gold Milan Earrings. Middle row left to right: 2318 - Gold Willow Necklace, 2309 - Silver Annecy Earrings, 2317 - Silver Annecy Necklace. Bottom row left to right: 2310 - Gold Willow Earrings, 2305 - Gold Tiny Brushed Star Studs, 2311 - Silver Fan Studs.



Above: Model wears 2166 - Porcelain Forest Mist Necklace. Right: 2301 - Porcelain Mini Forest Necklace, 2295 - Porcelain Forest Deco Earrings, 2254 - Gold Florence Studs.



### Versatile Necklaces

We've added shorter choker necklaces and longer length chains. Something for everyone and perfect for layering.



Above: Model wears 2313 - 18" Verona Necklace. Middle: 2259 - 18" Silver Oslo Necklace with 2263 - 16" Silver Paperclip Chain. Right top: 2314 - 20" Silver Hammered Hoop Necklace. Right bottom: 2326 - 16" Smoke Glass Teardrop Necklace.





Layering - adjustable at 16" 17" and 18" unless stated. Below: Gold 16" & 18" and Silver 16", 18" & 20". See each product range for more details.





## Timeless Pearls





New Pearl Collection. Left: 2320 - Gold Pearl Hoop Earrings and 2321 - Cord Pearl Necklace. Above: Model wears 2320 - Gold Pearl Hoop Earrings

### Love Your MiNiS

New range of mix and match mini hoop and stud earrings. Our Minis make the pe