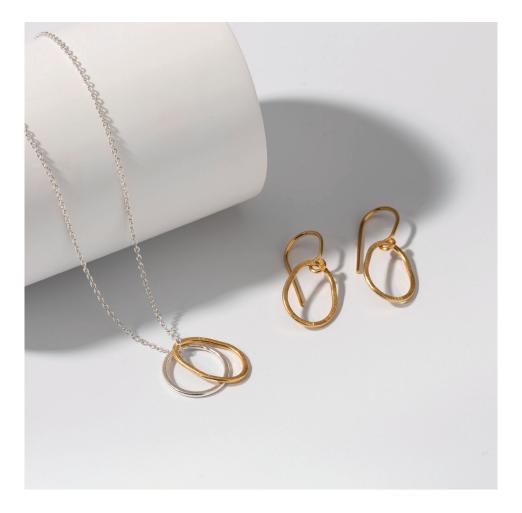

## Understated Jewellery Made to be Loved

We make modern jewellery - beautiful & effortless. We use the finest materials and package it perfectly. Live life today, tomorrow & every day.



New Willow and Verona collections. Left: Model wears 2305 - Gold Tiny Brushed Star Studs and 2318 - Gold Willow Necklace. Above: 2313 - Verona Necklace and 2312 Verona Earrings.





Made to be loved. Left: 2340 - Gold Tolvan Satellite Necklace with 2304 - Gold Tolvan Large Hoop Earrings and 2308 - Gold Milan Earrings. Above: Model wears 2309 - Silver Annecy Earrings and 2316 - Silver Tolvan Shine Necklace.









New collections at a glance. Left: Model wears 2312 - Gold Verona Earrings and 2304 - Gold Tolvan Large Hoop Earrings. Tin packaging 2326 - Smoke Glass Teardrop Necklace. Above - Top row left to right: 2312 - Gold Verona Earrings, 2313 - Verona Necklace, 2308 - Gold Milan Earrings. Middle row left to right: 2318 - Gold Willow Necklace, 2309 - Silver Annecy Earrings, 2317 - Si