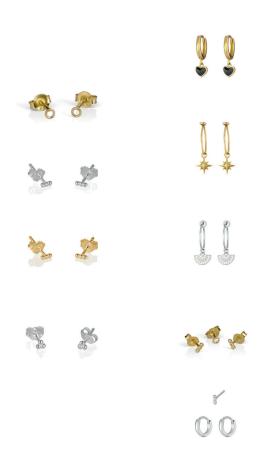

### Love Your MiNiS

New range of mix and match mini hoop and stud earrings. Our Minis make the perfect ear stack, or wear them with any of our contemporary collections for a fun modern look.

Above left column: 2330 - Gold Ember Studs, 2327 - Silver Spark Studs, 2328 - Gold Spark Studs, 2329 - Silver Beam Studs. Above middle column: 2334 - Eve Heart Huggies, 2335 - Gold Starlight Earrings, 2333 - Silver Angel Hoops, 2331 - Crush Stud Set, 2332 - Sky Stud Set. Above right: Model wears 2334 - Eve Heart Huggies and bottom 2331 - Crush Stud Set hoop with 2329 - Silver Beam Stud.