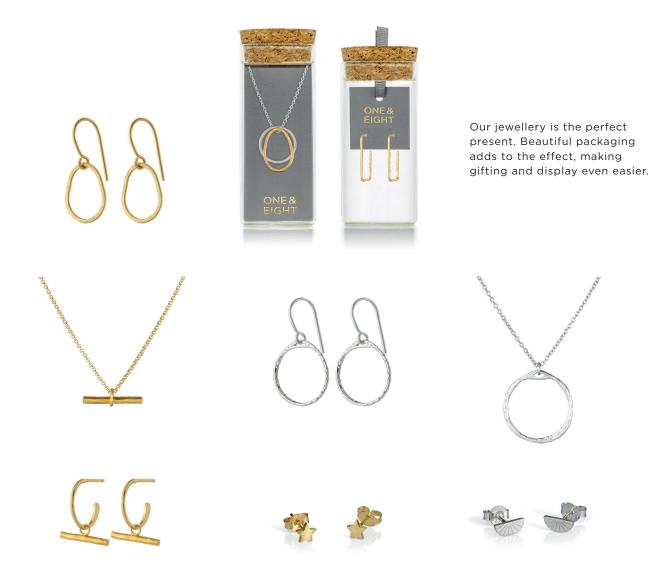

New collections at a glance. Left: Model wears 2312 - Gold Verona Earrings and 2304 - Gold Tolvan Large Hoop Earrings. Tin packaging 2326 - Smoke Glass Teardrop Necklace. Above - Top row left to right: 2312 - Gold Verona Earrings, 2313 - Verona Necklace, 2308 - Gold Milan Earrings. Middle row left to right: 2318 - Gold Willow Necklace, 2309 - Silver Annecy Earrings, 2317 - Silver Annecy Necklace. Bottom row left to right: 2310 - Gold Willow Earrings, 2305 - Gold Tiny Brushed Star Studs, 2311 - Silver Fan Studs.