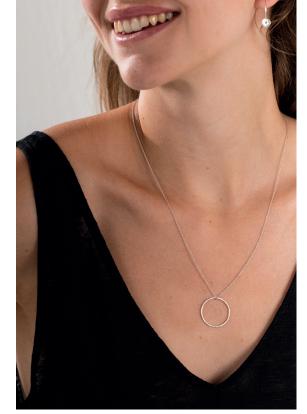

### Versatile Necklaces

We've added shorter choker necklaces and longer length chains. Something for everyone and perfect for layering.

Above: Model wears 2313 - 18" Verona Necklace. Middle: 2259 - 18" Silver Oslo Necklace with 2263 - 16" Silver Paperclip Chain. Right top: 2314 - 20" Silver Hammered Hoop Necklace. Right bottom: 2326 - 16" Smoke Glass Teardrop Necklace.