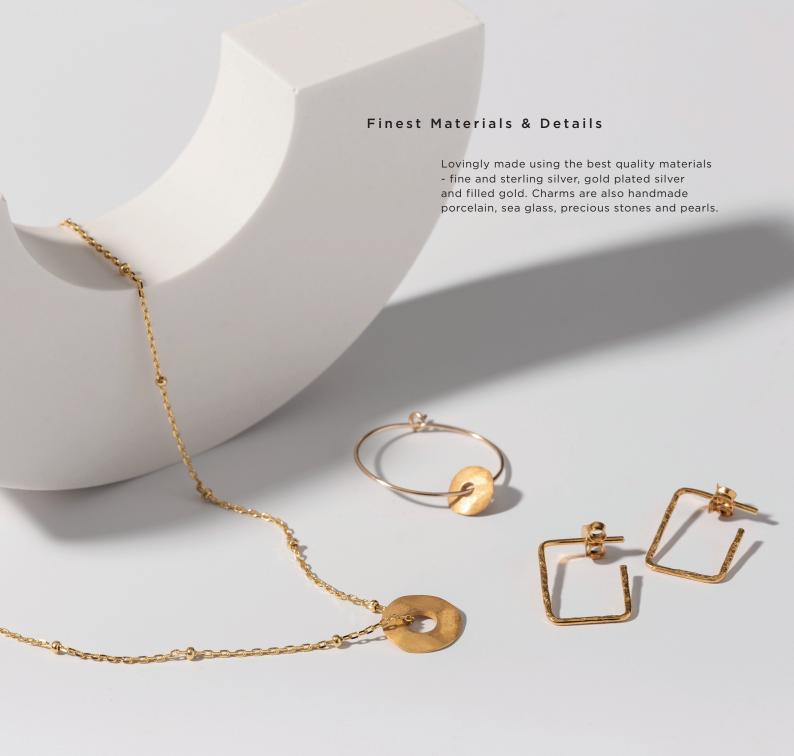

## Understated Jewellery Made to be Loved

We make modern jewellery - beautiful & effortless. We use the finest materials and package it perfectly. Live life today, tomorrow & every day.



New Willow and Verona collections. Left: Model wears 2305 - Gold Tiny Brushed Star Studs and 2318 - Gold Willow Necklace. Above: 2313 - Verona Necklace and 2312 Verona Earrings.





Made to be loved. Left: 2340 - Gold Tolvan Satellite Necklace with 2304 - Gold Tolvan Large Hoop Earrings and 2308 - Gold Milan Earrings. Above: Model wears 2309 - Silver Annecy Earrings and 2316 - Silver Tolvan Shine Necklace.









New collections at a glance. Left: Model wears 2312 - Gold Verona Earrings and 2304 - Gold Tolvan Large Hoop Earrings. Tin packaging 2326 - Smoke Glass Teardrop Necklace. Above - Top row left to right: 2312 - Gold Verona Earrings, 2313 - Verona Necklace, 2308 - Gold Milan Earrings. Middle row left to right: 2318 - Gold Willow Necklace, 2309 - Silver Annecy Earrings, 2317 - Silver Annecy Necklace. Bottom row left to right: 2310 - Gold Willow Earrings, 2305 - Gold Tiny Brushed Star Studs, 2311 - Silver Fan Studs.



Above: Model wears 2166 - Porcelain For