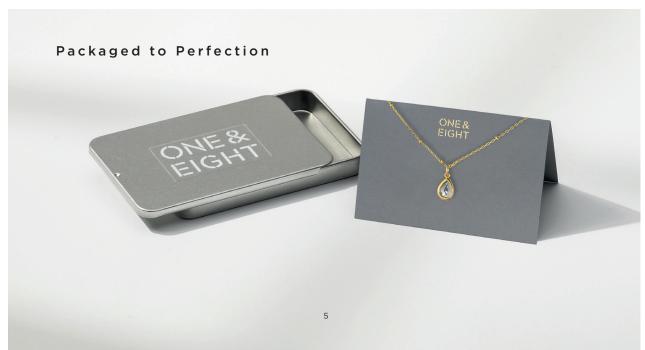

New collections at a glance. Left: Model wears 2312 - Gold Verona Earrings and 2304 - Gold Tolvan Large Hoop Earrings. Tin packaging 2326 - Smoke Glass Teardrop Necklace. Above - Top row left to right: 2312 - Gold Verona Earrings, 2313 - Verona Necklace, 2308 - Gold Milan Earrings. Middle row left to right: 2318 - Gold Willow Necklace, 2309 - Silver Annecy Earrings, 2317 - Silver Annecy Necklace. Bottom row left to right: 2310 - Gold Willow Earrings, 2305 - Gold Tiny Brushed Star Studs, 2311 - Silver Fan Studs.