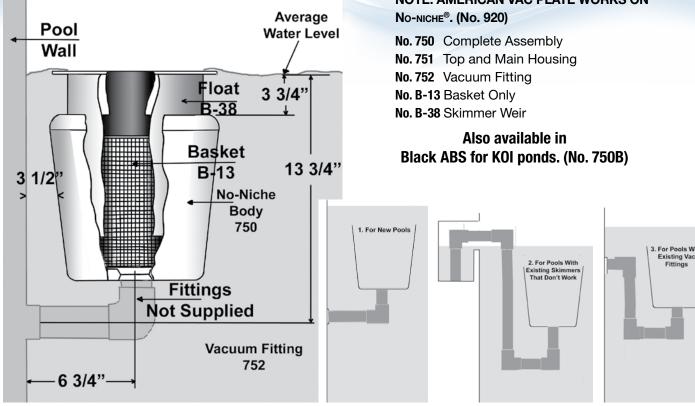

## No-Niche® Skimmer

## The Skimmer That Operates Without A Niche

No-NICHE® is no ordinary skimmer. It replaces the need for a niche - the weakest point in a pools construction. Constructing a niche can substantially increase the cost of a pool. Operating in a confined niche, conventional skimmers often don't do an adequate job of keeping a pool clean. The No-NICHE® has a flow rate of 52-55 gallons per minute.

No-NICHE® is efficient. With 360° skimmer actions, No-NICHE® has sufficient skimming power to allow opening of the main drain. Water filters faster, keeping the pool cleaner. No-NICHE® works on a floatation system that automatically adjusts to average water level changes.

No-NICHE® is compact. It does a big job while remaining unobstructive and almost invisable. No-Niche® utilizes an exceptionaly large skimmer basket considering it's compact size to filter more debris without clogging. It can be used in new pool construction, with existing VAC outlets, or in place of an inefficient skimmer.

No-NICHE® is constructed from ABS plastic for strength and durability. It comes complete with a vacuum fitting (No. 752). With the basket and float removed, the hose fitting attaches to the hose and the bottom of the skimmer without threading.

No.750

## NOTE: AMERICAN VAC PLATE WORKS ON