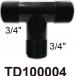

## **Fitting Connector**

For MTD-200T~600T

TD100003

TD100005 TD100008 Cover

For MTD-300~1000

TD100006

TD100009

3/8" 1/2" 3/4" 5/8"

DB200015

3/8"

Ø0.51" slip

TD100001 2 section hose socket

For MTD-300W

TD100002 Hose socket

T type adapter 3/8"-3/4"

Connector 3/8"-1/2"PT

T type adapter

Connector

Cover

4 section hose socket 3/8", 5/8", 1/2", 1"

1/2" 5/16", 3/8"

5/16'

<sup>·</sup> The above specifications are subject to change without prior notice.