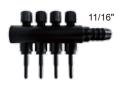

#### **Plastic Manifold**

**SCP4-38** 

| Model    | Description                                 |  |  |  |
|----------|---------------------------------------------|--|--|--|
| SCP4-38  | 4 Valves (5/16", 3/8") plastic air Manifold |  |  |  |
| SCP8-316 | 8 Valves (3/16") plastic air Manifold       |  |  |  |