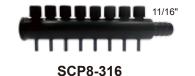

#### **Plastic Manifold**

**SCP4-38** 

| Model    | Description                                 |  |  |  |
|----------|---------------------------------------------|--|--|--|
| SCP4-38  | 4 Valves (5/16", 3/8") plastic air Manifold |  |  |  |
| SCP8-316 | 8 Valves (3/16") plastic air Manifold       |  |  |  |