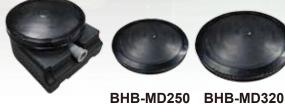

#### **Diffuser Disc**

**BHB-MD350** 

| Specification                | Model         | BHB-MD250        | BHB-MD320        | BHB-MD350        |
|------------------------------|---------------|------------------|------------------|------------------|
| Air flow                     | (cfm) / (lpm) | 1.4-3.5 / 40-100 | 1.4-4.2 / 40-120 | 1.4-5.3 / 40-150 |
| Disc body                    |               |                  | ABS / PP         |                  |
| Membrane                     |               |                  | EPDM             |                  |
| Fixation                     |               |                  | ABS / PP         |                  |
| Connection                   |               |                  | 3/4" PT, MALE    |                  |
| Dimensions: Dia. (in) / (mm) |               | 10 / 250         | 12.5 / 320       | 14.0 / 350       |
| Weight (lbs) / (g)           |               | 1.23 / 560       | 1.86 / 845       | 2.07 / 943       |