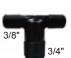

## **Fitting Connector**

For MTD-200T~600T

TD100003

TD100005 TD100008 Cover

For MTD-300~1000

TD100006

TD100009

3/8" 1/2" 3/4" 5/8"

DB200015

3/8"

Ø0.51" slip

TD100001 2 section hose socket

For MTD-300W

TD100002 Hose socket

T type adapter 3/8"-3/4"

Connector 3/8"-1/2"PT

T type adapter

Connector

Cover

4 section hose socket 3/8", 5/8", 1/2", 1"

1/2" 5/16", 3/8"

5/16'

<sup>·</sup> The above specifications are subject to change without prior notice.