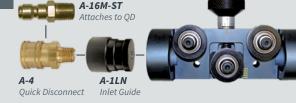

Weight: 4 lbs (1.8 kg)

| Order A-1LN-K for     |  |
|-----------------------|--|
| Inlet/Outlet Kit      |  |
| (includes two A-1LNs) |  |

FITTINGS FOR WSM-100