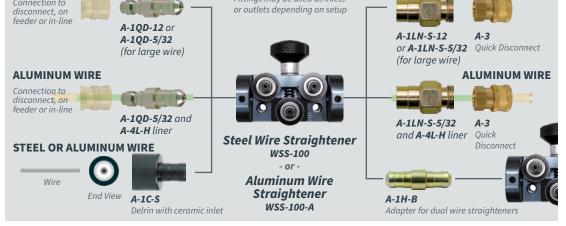

#### SMALL WIRE STRAIGHTENERS **NON-THREADED FITTINGS** THREADED FITTINGS WSS-100 and WSS-100-A For wire sizes 0.035 - 0.062 **STEEL WIRE STEEL WIRE** (Order WSS-100-A for aluminum wire) \* Fittings may be used as inlets Connection to or outlets depending on setup disconnect. on . Dimensions: 3.74" W x 3" H x 1.63" D feeder or in-line A-1QD-12 or (95 mm W x 78 mm H x 41.3 mm D) A-1LN-S-12 A-3 A-1QD-5/32 or A-1LN-S-5/32 Quick Disconnect (for large wire) Weight: 1 lb (0.45 kg) (for large wire) **ALUMINUM WIRE ALUMINUM WIRE** WSS-100 U-Groove Connection to disconnect on Drive Rolls feeder or in-line for steel wire A-1QD-5/32 and A-1LN-S-5/32 A-3 A-4L-H liner and A-4L-H liner Quick Steel Wire Straightener **STEEL OR ALUMINUM WIRE** Disconnect

WSS-100-A V-Groove Drive Rolls for aluminum wire