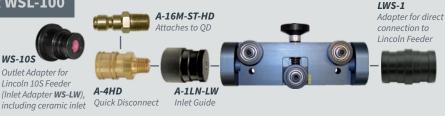

### LARGE WIRE STRAIGHTENER

WSL-100

For wire sizes 3/32 - 5/32" (2.4 - 4 mm); ideal for heavy duty SAW applications

Dimensions: 8.66" W x 4.09" H x 2.25" D (220 mm W x 103.8 mm H x 57.2 mm D)

**FAMILY** OWNED **AMERICAN** MADE

Weight: 4 lbs (1.8 kg)

| Order A-1LN-K for     |  |
|-----------------------|--|
| Inlet/Outlet Kit      |  |
| (includes two A-1LNs) |  |

FITTINGS FOR WSM-100

### **FITTINGS FOR WSL-100**