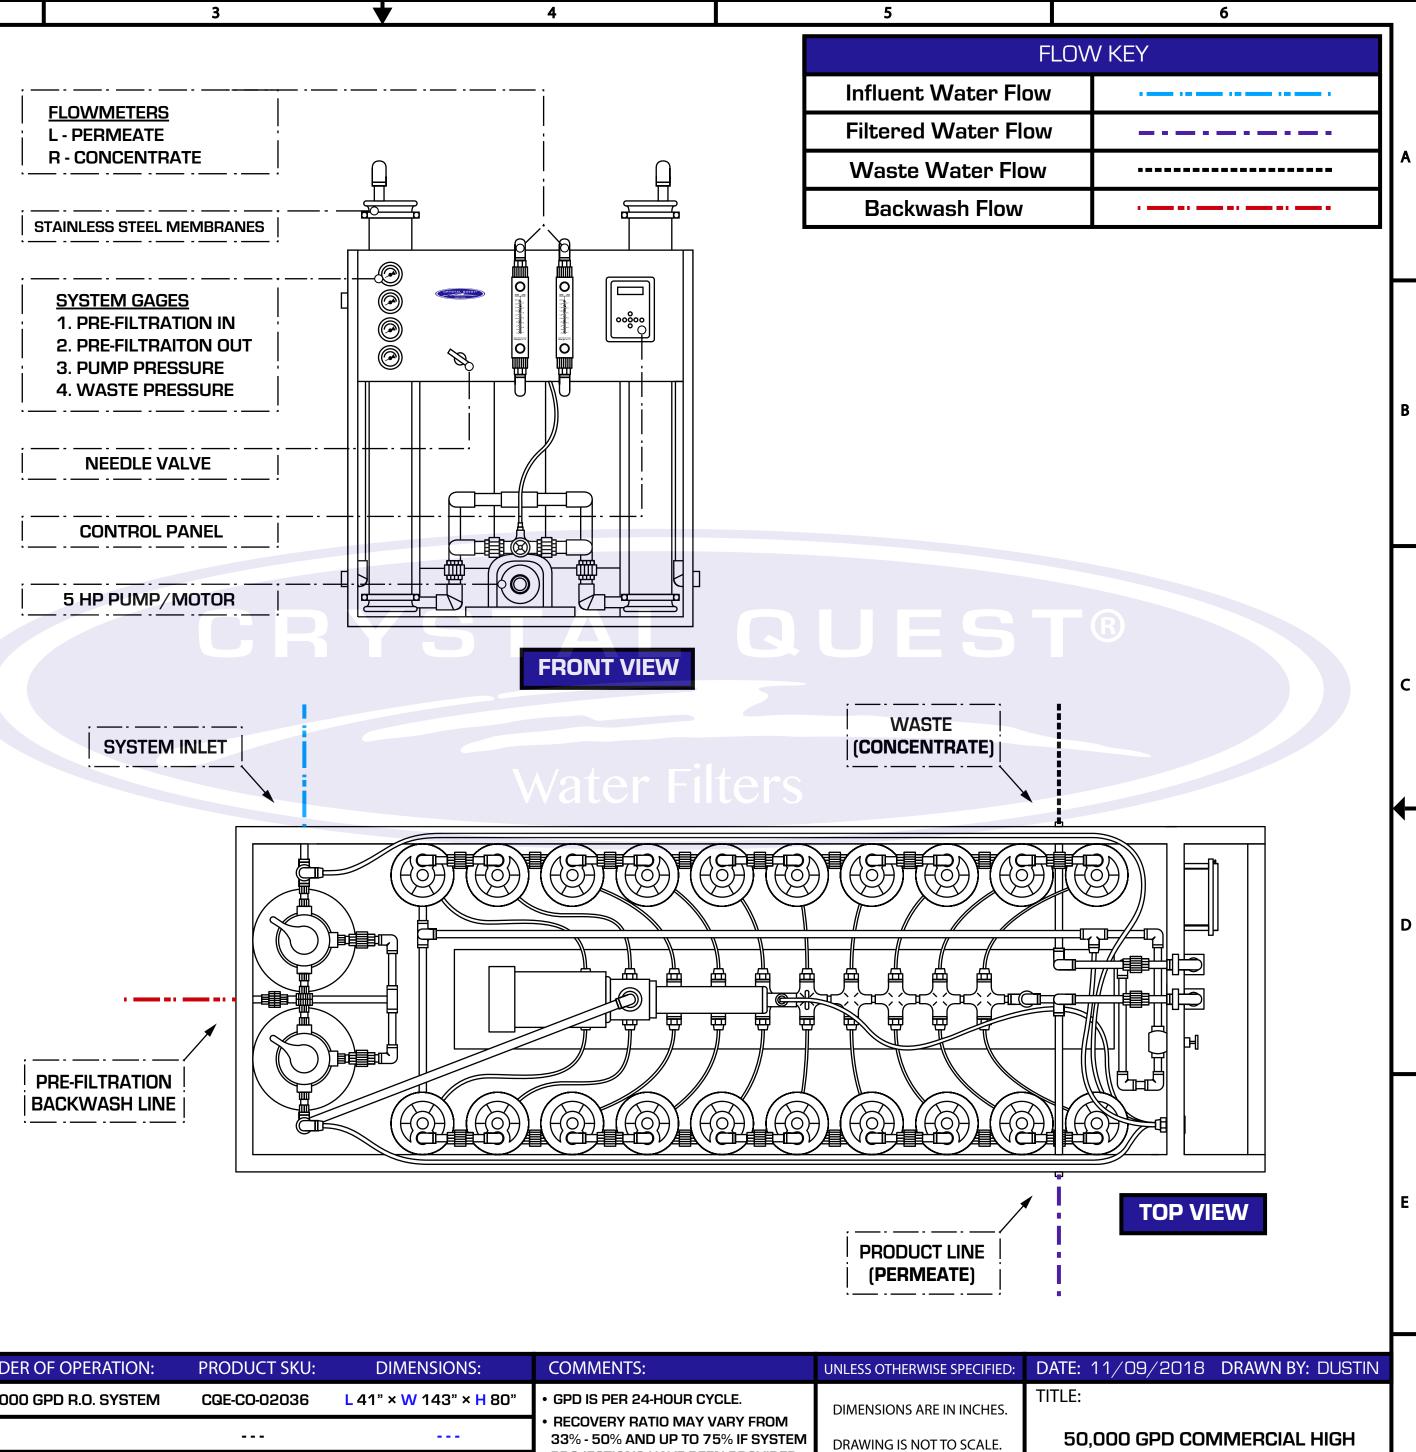

1

2

| CRYS | TAL      | QUES   | ST® |
|------|----------|--------|-----|
|      | Water Fi | ilters |     |

2

1

|   | ORDER OF OPERATION:    | PRODUCT SKU: | DIMENSIONS:            | ( |
|---|------------------------|--------------|------------------------|---|
| 1 | 50,000 GPD R.O. SYSTEM | CQE-CO-02036 | L 41" × W 143" × H 80" | • |
|   |                        |              |                        | • |
|   |                        |              |                        |   |
|   |                        |              |                        |   |
|   |                        |              |                        |   |
|   |                        |              |                        |   |
|   |                        | 3            |                        |   |

**PROJECTIONS HAVE BEEN PROVIDED** FLOW REVERSE OSMOSIS SYSTEM DIMENSION KEY: THE INFORMATION CONTAINED IN THIS DRAWING IS THE SOLE PROPERTY OF SIZE DWG. NO. L O→→ LENGTH CRYSTAL QUEST. ANY REPRODUCTION W O→→ WIDTH С 1 IN PART OR AS A WHOLE WITHOUT THE H O→→ HEIGHT WRITTEN PERMISSION OF CRYSTAL QUEST WEIGHT: D O→ DIAMETER SCALE: 1:20 IS STRICTLY PROHIBITED. 5 6