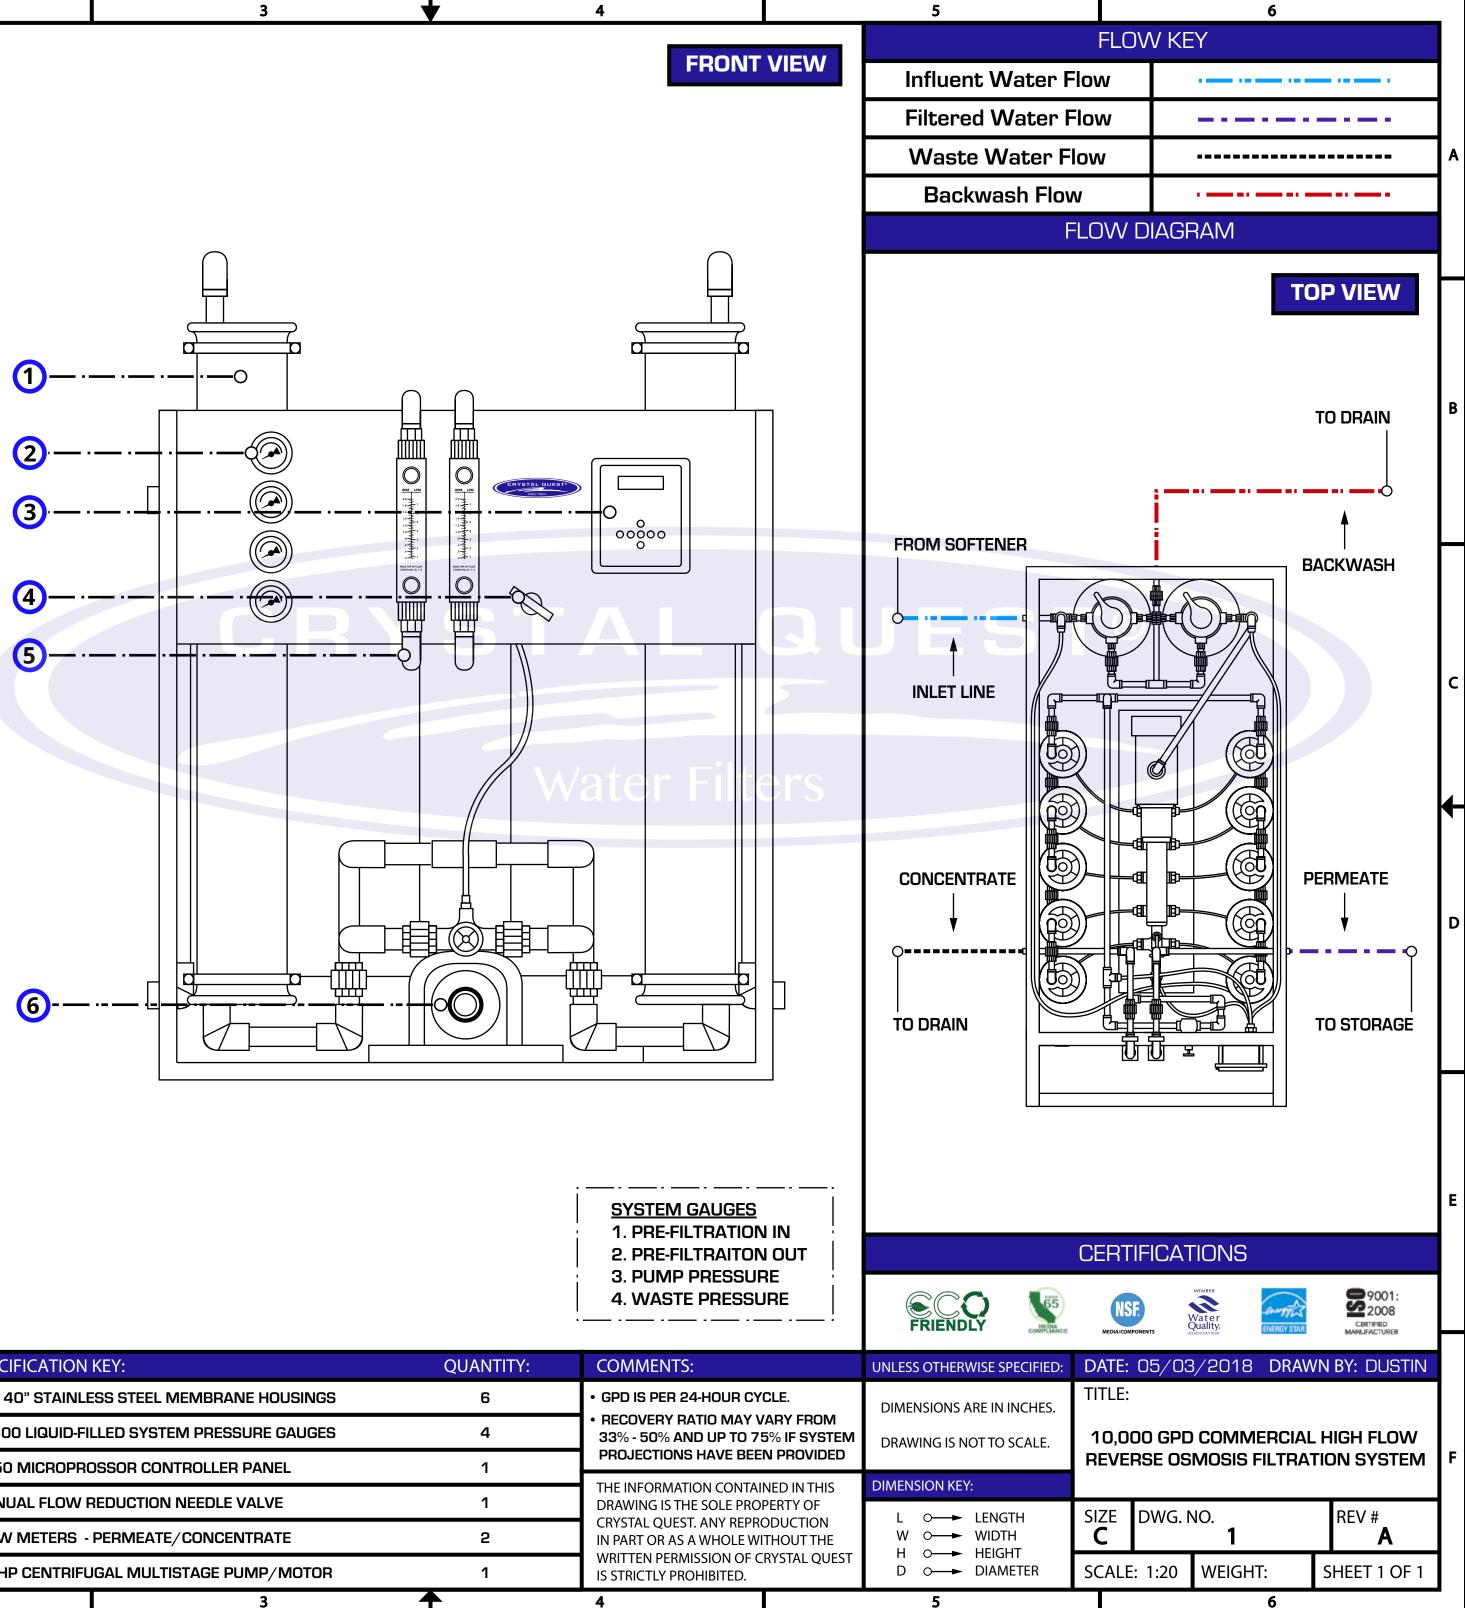

## 10,000 GPD R.O. SYSTEM

|         | GENERAL SPE  | CIFICATIO          | ONS         |  |
|---------|--------------|--------------------|-------------|--|
| Pro     | duct SKU     | CQE-               | CO-02031    |  |
| Gallo   | ns Per Day*  | 10,000 GPD         |             |  |
| Gallons | Ber Minute   |                    | 7 GPM       |  |
| Appr    | ox. Weight   | 385 lbs.           |             |  |
| R       | ecovery* *   | <b>33% - 50%</b>   |             |  |
| Operat  | ing Pressure | 150 psi            |             |  |
| Maxi    | umum TDS     | 2,000 ppm          |             |  |
| Chlori  | ne Tolerance | <1 ppm             |             |  |
| Т       | urbidity     | 1 NTU              |             |  |
| Ν       | IECHANICAL S | PECIFICATIONS      |             |  |
| M       | otor HP      | 1.5                |             |  |
| Volta   | age (Volts)  | 110/220            |             |  |
|         | Hertz        |                    | 50/60       |  |
| C       | ONNECTION S  | PECIFICA           | TIONS       |  |
| Feed    | Connection   | 2"                 |             |  |
| Produc  | t Connection | 1"                 |             |  |
| Waste   | e Connection |                    | 1"          |  |
| MEMI    | BRANE/PREFIL | TER SPECIFICATIONS |             |  |
|         |              |                    |             |  |
|         |              |                    |             |  |
| Size    | 4" × 40"     | Size               | 9" × 48"    |  |
| Qty.    | 6            | Qty.               | 2 (2 Types) |  |
| Qty.    | 6            | Backwash           | Manual      |  |
| CR      | YSTAL        | . QU               | EST®        |  |
|         | Water        | Filters            |             |  |

|   | SPECIFICATION KEY:                           | QUANTITY: | С        |
|---|----------------------------------------------|-----------|----------|
| 1 | 4" × 40" STAINLESS STEEL MEMBRANE HOUSINGS   | 6         | ۰۰       |
| 2 | 0 - 300 LIQUID-FILLED SYSTEM PRESSURE GAUGES | 4         | • F<br>3 |
| 3 | S-150 MICROPROSSOR CONTROLLER PANEL          | 1         |          |
| 4 | MANUAL FLOW REDUCTION NEEDLE VALVE           | 1         | Tł<br>D  |
| 5 | FLOW METERS - PERMEATE/CONCENTRATE           | 2         | CI<br>IN |
| 6 | 1.5 HP CENTRIFUGAL MULTISTAGE PUMP/MOTOR     | 1         | W<br>IS  |
| - |                                              |           |          |