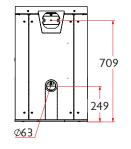

## RATED OUTPUT

**5kW** to room (range **2-7kW**)

NET EFFICIENCY

86% Wood, 82% Solid Fuel

FLUE OUTLE

Top or Rear 125mm (5") dia

MAX LOG LENGTH

350mm (13.5")

WEIGHT

135KG Low, 155KG Store Stand

MIN DISTANCE TO COMBUSTIBLES

With uninsulated flue - Side: : 300mm Rear: 270mm

With insulated flue & rear heat shield - Side: 200mm Rear: 90mm

509

STORE STAND