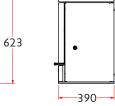

WEIGHT

135KG Low, 155KG Store Stand

MIN DISTANCE TO COMBUSTIBLES

With uninsulated flue - Side: : 300mm Rear: 270mm

With insulated flue & rear heat shield - Side: 200mm Rear: 90mm

509

STORE STAND