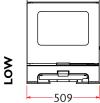

WEIGHT

135KG Low, 155KG Store Stand

MIN DISTANCE TO COMBUSTIBLES

With uninsulated flue - Side: : 300mm Rear: 270mm

With insulated flue & rear heat shield - Side: 200mm Rear: 90mm

509

STORE STAND