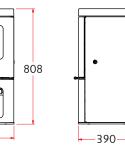

WEIGHT

135KG Low, 155KG Store Stand

MIN DISTANCE TO COMBUSTIBLES

With uninsulated flue - Side: : 300mm Rear: 270mm

With insulated flue & rear heat shield - Side: 200mm Rear: 90mm

509

STORE STAND