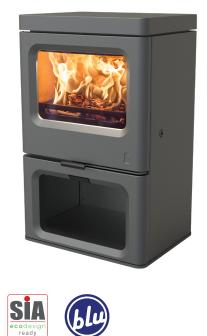

## skye 5

The Charnwood Skye 5 is a state-of-the-art stove with a remarkably efficient combustion system. It's innovative burn technology ensures efficiencies of up to 86% and exceeds the new SIA Ecodesign standards and Clean Air Act requirements; allowing wood to be burnt cleanly in smoke control areas. As thoughtful in style as it is in function the Skye 5 has a refreshing design aesthetic – it is classically minimal with landscape proportions and a soft modern edge.