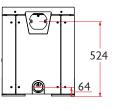

WEIGHT

135KG Low, 155KG Store Stand

MIN DISTANCE TO COMBUSTIBLES

With uninsulated flue - Side: : 300mm Rear: 270mm

With insulated flue & rear heat shield - Side: 200mm Rear: 90mm

509

STORE STAND