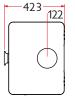

## RATED OUTPUT

**5kW** to room (range **2-7kW**)

NET EFFICIENCY

86% Wood, 82% Solid Fuel

FLUE OUTLE

Top or Rear 125mm (5") dia

MAX LOG LENGTH

350mm (13.5")