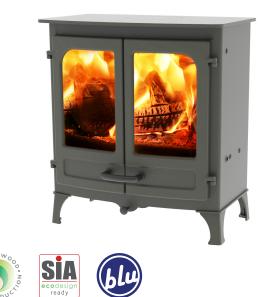

## THE ALL NEW ISLAND I

The All New Island II is one of our latest additions to the Island range. This redesign of our classic twin door stove has a larger picture window and incorporates our Blu burning technology. This stove burns with an efficiency of over 82% with extremely low smoke particle level of 14mg/m3 (the Ecodesign limit is 40mg/m3). The All New ISLAND II not only meets Defra exemption limits (allowing wood to be burnt cleanly in smoke control areas) but is a vast improvement on the new 2022 Ecodesign standards – a stove for the future.