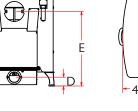

| 560 | 133KG  |     |  |  |  |
|-----|--------|-----|--|--|--|
| E   | WEIGHT |     |  |  |  |
|     |        | 160 |  |  |  |
|     | 418 -  | -   |  |  |  |
|     |        |     |  |  |  |

|             |          |   | Α   | В   | С   | D   | E   | WEIGHT |
|-------------|----------|---|-----|-----|-----|-----|-----|--------|
| LOW LEGS    | Γ        | Ŋ | 675 | 602 | 366 | 66  | 560 | 133KG  |
| HIGH LEGS   | []       | Ŋ | 760 | 621 | 330 | 151 | 645 | 134KG  |
| STORE STAND | <u>[</u> | ÷ | 795 | 584 | 299 | 186 | 680 | 140KG  |