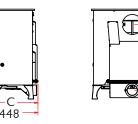

| 560 | 133KG  |     |  |  |  |
|-----|--------|-----|--|--|--|
| E   | WEIGHT |     |  |  |  |
|     |        | 160 |  |  |  |
|     | 418 -  | -   |  |  |  |
|     |        |     |  |  |  |

|             |          |   | Α   | В   | С   | D   | E   | WEIGHT |
|-------------|----------|---|-----|-----|-----|-----|-----|--------|
| LOW LEGS    | Γ        | Ŋ | 675 | 602 | 366 | 66  | 560 | 133KG  |
| HIGH LEGS   | []       | Ŋ | 760 | 621 | 330 | 151 | 645 | 134KG  |
| STORE STAND | <u>[</u> | ÷ | 795 | 584 | 299 | 186 | 680 | 140KG  |