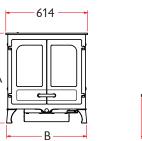

| 560 | 133KG  |     |  |  |  |
|-----|--------|-----|--|--|--|
| E   | WEIGHT |     |  |  |  |
|     |        | 160 |  |  |  |
|     | 418 -  | -   |  |  |  |
|     |        |     |  |  |  |

|             |          |   | Α   | В   | С   | D   | E   | WEIGHT |
|-------------|----------|---|-----|-----|-----|-----|-----|--------|
| LOW LEGS    | Γ        | Ŋ | 675 | 602 | 366 | 66  | 560 | 133KG  |
| HIGH LEGS   | []       | Ŋ | 760 | 621 | 330 | 151 | 645 | 134KG  |
| STORE STAND | <u>[</u> | ÷ | 795 | 584 | 299 | 186 | 680 | 140KG  |