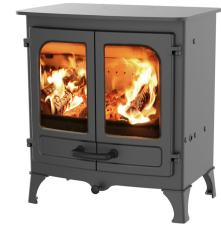

## THE ALL NEW ISLAND

Charnwood present The All New ISLAND I. A complete redesign of our classic twin door stove with cleaner lines, beautiful symmetry and a larger picture window for a spectacular view of the fire. This stove boasts an efficiency of over 85% and an extremely low smoke particle level of 9mg/m<sup>3</sup> (the Ecodesign limit is 40mg/m<sup>3</sup>). With ground breaking new burn technology the All New ISLAND I not only meets Defra exemption limits (allowing wood to be burnt cleanly in smoke control areas) but vastly exceeds the new 2022 Ecodesign standards taking this iconic stove into the future.