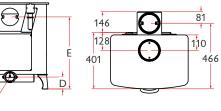

|             |    |   | Α   | В   | С   | D   | E   | WEIGHT |
|-------------|----|---|-----|-----|-----|-----|-----|--------|
| LOW LEGS    | [] | Д | 611 | 533 | 351 | 85  | 511 | 109KG  |
| HIGH LEGS   | [] | Ŋ | 698 | 551 | 329 | 171 | 598 | 110KG  |
| STORE STAND | ŀ  | ÷ | 733 | 515 | 300 | 206 | 632 | 117KG  |