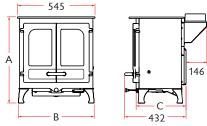

|  | 5kW to room (range 2-7kW)         |                                                                  |   |
|--|-----------------------------------|------------------------------------------------------------------|---|
|  | NET EFFICIENCY                    |                                                                  |   |
|  | 85% Wood, 78.8% Solid Fuel        |                                                                  | n |
|  | CO EMISSION                       |                                                                  |   |
|  | 0.09% Wood, 0.08% Solid Fuel      |                                                                  |   |
|  | SMOKE PARTICLE EMISSION           |                                                                  |   |
|  | 9mg/m³ Wood, 7mg/m³ Solid Fuel    |                                                                  |   |
|  | FLUE OUTLET                       |                                                                  |   |
|  | Top or Rear <b>125mm (5")</b> dia |                                                                  |   |
|  | MAX LOG LENGTH                    |                                                                  |   |
|  | 411mm (16")                       |                                                                  |   |
|  | MIN DISTANCE TO COMBUSTIB         | LES                                                              | n |
|  | Side: 500mm Rear: 350mm           | With panels / heatshield - Side: <b>500mm</b> Rear: <b>100mm</b> | I |

|             |    |   | Α   | В   | С   | D   | E   | WEIGHT |
|-------------|----|---|-----|-----|-----|-----|-----|--------|
| LOW LEGS    | [] | Д | 611 | 533 | 351 | 85  | 511 | 109KG  |
| HIGH LEGS   | [] | Ŋ | 698 | 551 | 329 | 171 | 598 | 110KG  |
| STORE STAND | ŀ  | ÷ | 733 | 515 | 300 | 206 | 632 | 117KG  |