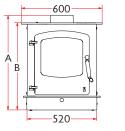

### 414mm (16")

MIN DISTANCE TO COMBUSTIBLES

Side: 450mm Rear: 600mm

With panels / heatshield - Side: 250mm Rear: 250mm

|                | Α   | В   | С   | D   | E   | WEIGHT |
|----------------|-----|-----|-----|-----|-----|--------|
| LOW STAND      | 697 | 647 | 103 | 76  | 532 | 127KG  |
| LOW ARCH STAND | 697 | 647 | 103 | 76  | 532 | 127KG  |
| MIDI STAND     | 824 | 774 | 230 | 203 | 659 | 130KG  |
| STORE STAND    | 944 | 894 | 350 | 323 | 779 | 133KG  |
| CENTRE STAND   | 944 | 894 | 350 | 323 | 779 | 146KG  |