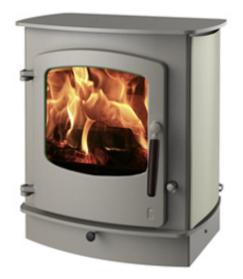

## COVE 2 blu

With its gentle curved door and soft lines the Charnwood Cove 2 creates a powerful focal point for any room. It delivers a respectable 8kW of heat with a maximum output of 11kW. The base options give the stove five very different looks. The low stand and low arch are perfect for fitting the appliance into a standard fireplace opening whilst the store stand and centre stand are ideal for a large inglenook or a freestanding situation. Optional convection panels are also available. This model is SIA Ecodesign ready (blu).