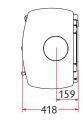

### 414mm (16")

MIN DISTANCE TO COMBUSTIBLES

Side: 450mm Rear: 600mm

With panels / heatshield - Side: 250mm Rear: 250mm

|                | Α   | В   | С   | D   | E   | WEIGHT |
|----------------|-----|-----|-----|-----|-----|--------|
| LOW STAND      | 697 | 647 | 103 | 76  | 532 | 127KG  |
| LOW ARCH STAND | 697 | 647 | 103 | 76  | 532 | 127KG  |
| MIDI STAND     | 824 | 774 | 230 | 203 | 659 | 130KG  |
| STORE STAND    | 944 | 894 | 350 | 323 | 779 | 133KG  |
| CENTRE STAND   | 944 | 894 | 350 | 323 | 779 | 146KG  |