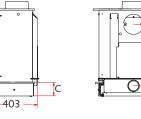

### 414mm (16")

MIN DISTANCE TO COMBUSTIBLES

Side: 450mm Rear: 600mm

With panels / heatshield - Side: 250mm Rear: 250mm

|                | Α   | В   | С   | D   | E   | WEIGHT |
|----------------|-----|-----|-----|-----|-----|--------|
| LOW STAND      | 697 | 647 | 103 | 76  | 532 | 127KG  |
| LOW ARCH STAND | 697 | 647 | 103 | 76  | 532 | 127KG  |
| MIDI STAND     | 824 | 774 | 230 | 203 | 659 | 130KG  |
| STORE STAND    | 944 | 894 | 350 | 323 | 779 | 133KG  |
| CENTRE STAND   | 944 | 894 | 350 | 323 | 779 | 146KG  |