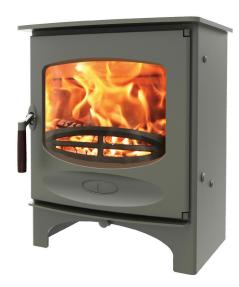

## **C-FIVE DUO**

A multi-fuel version of our C-Five. Fitted with a fixed grate the stove burns wood and mineral fuels equally well with high efficiency and low emissions.

| ΔΛΤ        | ED |     | DIT |  |
|------------|----|-----|-----|--|
| <b>KAI</b> | EU | 001 | FUI |  |

**5.1kW** to room (range **5-11kW**)

NET EFFICIENCY

84.2% Wood, 80.3% Solid Fuel

**CO EMISSION** 

0.09% Wood, 0.12% Solid Fuel

SMOKE PARTICLE EMISSION

27mg/m<sup>3</sup> Wood, 26mg/m<sup>3</sup> Solid Fuel

**FLUE OUTLET** 