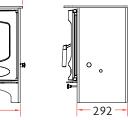

## charnwood

## **C-FIVE DUO**





A multi-fuel version of our C-Five. Fitted with a fixed grate the stove burns wood and mineral fuels equally well with high efficiency and low emissions.

| ΔΛΤ        | ED |     | DIT |  |
|------------|----|-----|-----|--|
| <b>KAI</b> | EU | 001 | FUI |  |

**5.1kW** to room (range **5-11kW**)

NET EFFICIENCY

84.2% Wood, 80.3% Solid Fuel

**CO EMISSION** 

0.09% Wood, 0.12% Solid Fuel

SMOKE PARTICLE EMISSION

27mg/m<sup>3</sup> Wood, 26mg/m<sup>3</sup> Solid Fuel

**FLUE OUTLET** 

Top or Rear **125mm (5")** dia

MAX LOG LENGTH

## 480mm (19")

Side: 500mm Rear: 500mm

With heatshield - Side: 500mm Rear: 300mm







|   |     | -      |
|---|-----|--------|
| С |     | )<br>] |
|   | 130 | +-     |

|             | Α   | В   | С   | WEIGHT |
|-------------|-----|-----|-----|--------|
| LOW LEGS    | 560 | 455 | 65  | 96KG   |
| STORE STAND | 745 | 455 | 250 | 104KG  |
| HIGH LEGS   | 765 | 469 | 268 | 99.5KG |