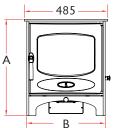

## 480mm (19")

Side: 500mm Rear: 500mm

With heatshield - Side: 500mm Rear: 300mm

|   |     | -      |
|---|-----|--------|
| С |     | )<br>] |
|   | 130 | +-     |

|             | Α   | В   | С   | WEIGHT |
|-------------|-----|-----|-----|--------|
| LOW LEGS    | 560 | 455 | 65  | 96KG   |
| STORE STAND | 745 | 455 | 250 | 104KG  |
| HIGH LEGS   | 765 | 469 | 268 | 99.5KG |