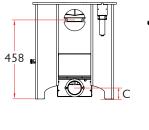

## 480mm (19")

Side: 500mm Rear: 500mm

With heatshield - Side: 500mm Rear: 300mm

|   |     | -      |
|---|-----|--------|
| С |     | )<br>] |
|   | 130 | +-     |

|             | Α   | В   | С   | WEIGHT |
|-------------|-----|-----|-----|--------|
| LOW LEGS    | 560 | 455 | 65  | 96KG   |
| STORE STAND | 745 | 455 | 250 | 104KG  |
| HIGH LEGS   | 765 | 469 | 268 | 99.5KG |