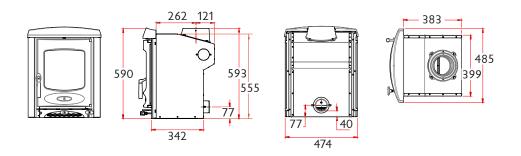

#### MAX LOG LENGTI

255 mm (10")

WEIGH

# 100KG

MIN DISTANCE TO COMBUSTIBLES

## Side: 280mm Rear: 310mm