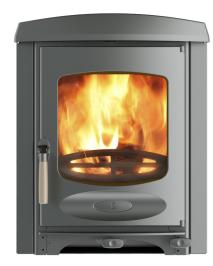

# **C-FOUR INSERT**

Based on the free standing C-Four this stove is designed to fit into a standard fireplace. Featuring a single air control and an integrated outlet for ducting external air the C-Four Insert burns exceptionally clean with outstanding efficiency. This stove also features our renowed converting grate for efficient multi fuel burning and meets the Clean Air Act requirements for smoke control exemption; allowing wood to be burnt in smoke control areas. This model is SIA Ecodesign ready.