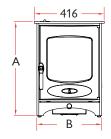

#### MIN DISTANCE TO COMBUSTIBLE

Side: **600mm** Rear: **700mm** With heatshield - Rear: **200mm** 

|             | Α   | В   | С   | WEIGHT |
|-------------|-----|-----|-----|--------|
| LOW LEGS    | 560 | 386 | 45  | 83KG   |
| STORE STAND | 710 | 386 | 195 | 89KG   |
| HIGH LEGS   | 765 | 400 | 248 | 85.5KG |