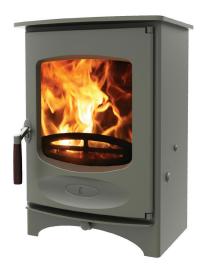

# C-FOUR blu

Featuring a large picture window the C-Four is the smallest model in the C-Series delivering a heat output to the room of between 2 to 5.5kW. The stove is steel plate lined and can take a log length of up to 255mm (10"). With a rated output of 4.9kW the C-Four, in certain situations, can be installed without the need for external air. This model is SIA Ecodesign ready (blu).