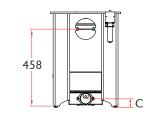

#### MIN DISTANCE TO COMBUSTIBLE

Side: **600mm** Rear: **700mm** With heatshield - Rear: **200mm** 

|             | Α   | В   | С   | WEIGHT |
|-------------|-----|-----|-----|--------|
| LOW LEGS    | 560 | 386 | 45  | 83KG   |
| STORE STAND | 710 | 386 | 195 | 89KG   |
| HIGH LEGS   | 765 | 400 | 248 | 85.5KG |