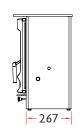

#### MIN DISTANCE TO COMBUSTIBLE

Side: **600mm** Rear: **700mm** With heatshield - Rear: **200mm** 

|             | Α   | В   | С   | WEIGHT |
|-------------|-----|-----|-----|--------|
| LOW LEGS    | 560 | 386 | 45  | 83KG   |
| STORE STAND | 710 | 386 | 195 | 89KG   |
| HIGH LEGS   | 765 | 400 | 248 | 85.5KG |