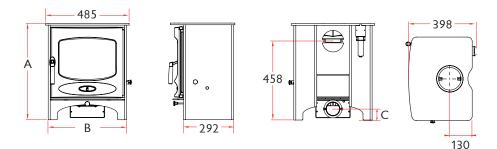

## 300 mm (12")

MIN DISTANCE TO COMBUSTIBLES

Side: 500mm Rear: 400mm

With heatshield - Rear: 175mm

|             | Α   | В   | С   | WEIGHT |
|-------------|-----|-----|-----|--------|
| LOW LEGS    | 560 | 455 | 65  | 96KG   |
| STORE STAND | 745 | 455 | 250 | 104KG  |
| HIGH LEGS   | 765 | 469 | 268 | 99.5KG |