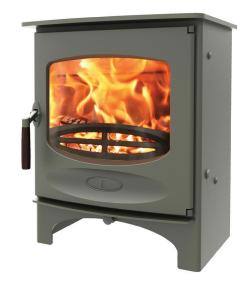

# C-FIVE **blu**

The C-Five has a similar output to the C-Four but it is built with landscape proportions to take a slightly longer log length; 300mm (12"). The stove is fire brick lined and in certain situations, can be installed without the need for external air due to its rated output of 5kW. This model is SIA Ecodesign ready (blu).