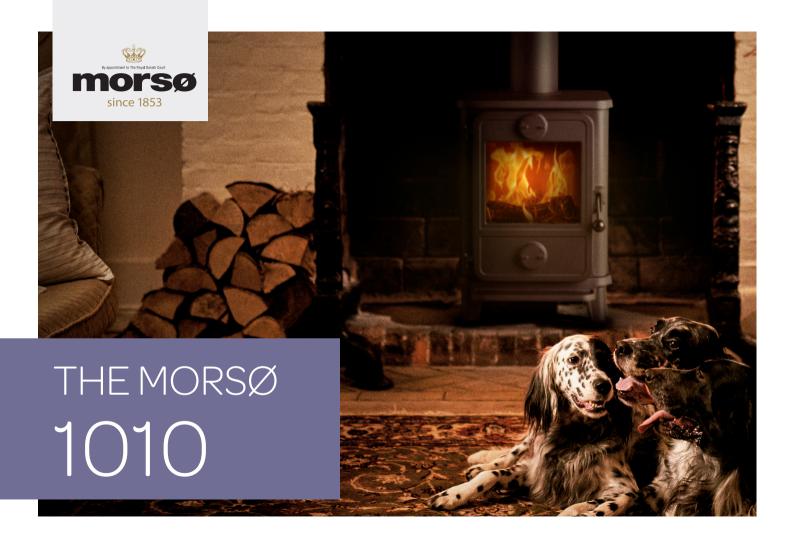

## THE MORSØ 1010

The newest addition to the famous Squirrel family.

A wood burning cast iron stove which exceeds even the strictest current UK standards.

Available as standard with Squirrel sides and 100mm legs, the 1010 is a robust radiant stove which offers a large firebox viewing window.

In addition the reversible flue collar extends the options on fitting.

The 1010 will provide you with many years of reliable comfort and warmth in these uncertain times.

- Ecodesign 2022 Compliant
- En13240 approved
- Smoke Exempt for installation in DEFRA controlled areas