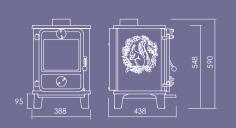

## TECHNICAL SPECIFICATION:

Squirrel Sides

Rated Output > 4.9kw

Log Length > 28cm

Weight > 65kg

Leg Length Standard > 100mm

Leg Options as Spares > 150mm & 250mm

Efficiency net/gross > 79%/71.9%

Flue outlet, rear and top option internal flue Diameter > 125mm

## **CLEARANCES TO COMBUSTIBLES**

Top > 500mm

Sides > 500mm

Rear > 175mm

Soft Furnishings > 850mm