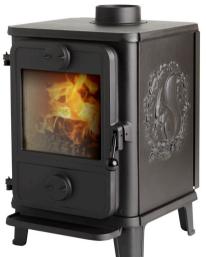

## THE MORSØ 1010

The newest addition to the famous Squirrel family.

A wood burning cast iron stove which exceeds even the strictest current UK standards.

Available as standard with Squirrel sides and 100mm legs, the 1010 is a robust radiant stove which offers a large firebox viewing window.

## RADIANT WOOD BURNER

Part Number > 64101121

## TECHNICAL SPECIFICATION:

Squirrel Sides

Rated Output > 4.9kw

Log Length > 28cm

Weight > 65kg

Leg Length Standard > 100mm

Leg Options as Spares > 150mm & 250mm

Efficiency net/gross > 79%/71.9%