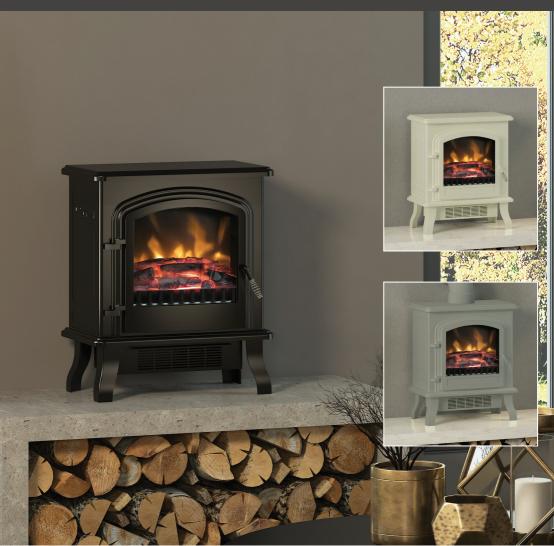

## Colman

Freestanding Electric Stove

W 445mm H 528mm D 272mm

Heat Output Max 1.8kW Matt Black

French Grey

Cream

## Freestanding electric stove

| Finish      | Matt Black, French Grey or Cream |        |               |
|-------------|----------------------------------|--------|---------------|
| Dimensions  | Width                            | Height | Overall Depth |
|             | 445mm                            | 528mm  | 272mm         |
| Heat Output | Max 1.8kW                        |        |               |
| Fuel Bed    | Logs                             |        |               |
| Control     | Manual switch control            |        |               |