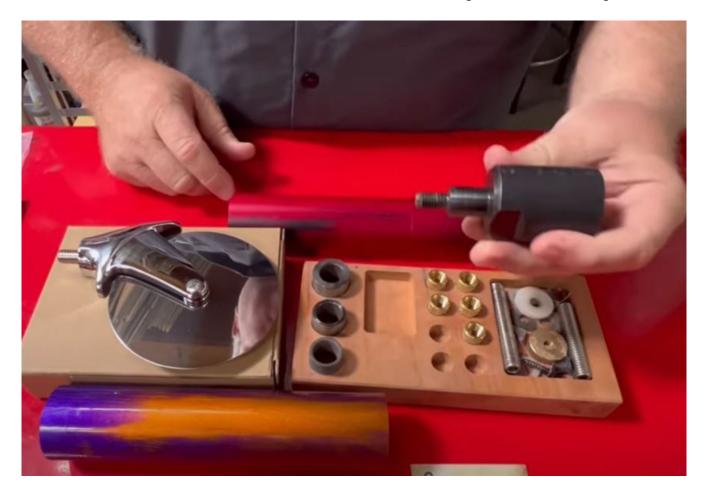

## You will need:

Universal Mandrel Brass Knurled Insert ½" Drill Bit Epoxy

With no bushings:Rasp Grater, Vegetable Peeler, Honey Dipper, Coffee Scoop

With 3/4" bushings:Bottle Opener

With 13/16" bushings: Bottle Stopper, Classic Ice Cream Scoop

With 15/16" bushings: Pizza Slicer

Square Blank. Drill ½" hole for Brass Knurled Insert & Epoxy the threaded insert in blank. Once dried mount blank on Universal Mandrel with or without bushings based on kit making.

Thread Universal Mandrel to lathe. Turn your blank . Polish & finish blank Thread end onto blank.