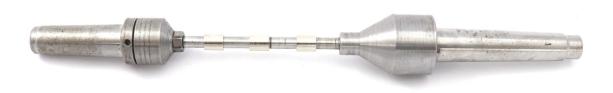

#### Drill, Tube & Square your blanks & mount on your mandrel

## Turn your blank down to the bushings. Polish & finish blank