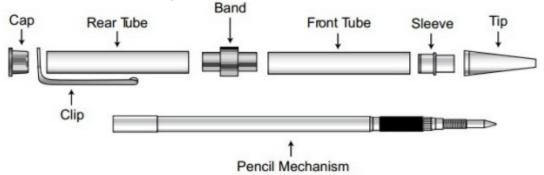

## Lay out your parts based on the diagram below

#### Assembling the pen

- 1. Press the sleeve, recessed end first, into the end of the front tube until it hits the shoulder.
- 2. Press the band into the opposite end of the barrel.
- 3. Press the rear tube onto the band
- 4. Press the cap into the clip then onto the rear tube.
- 5. Insert mechanism through the cap and out the opposite end.
- 6. Screw the tip tightly onto the threaded end of the mechanism.