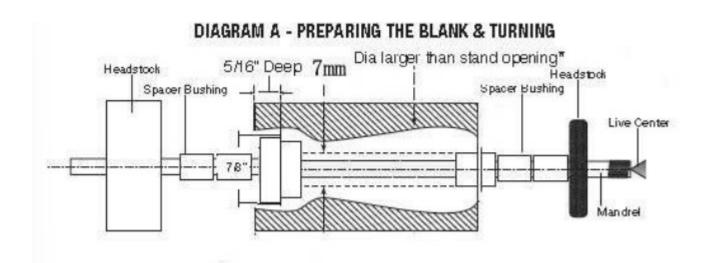

## Turning & Assembly

- 1. Recommended blank size 2.5" x 1.5"
- 2. Drill a hole 5/16" deep in one end with a 7/8" forstner bit.
- 3. Use the center mark of the forstner bit to center and drill a 7mm hole through the blank.
- 4. Mount the bushing and blank over the mandrel.
- 5. Turn the blank to desired profile. Important Turn the profile of the blank to fit your stand opening.
- 6. Glue the brush base into the décor cup.
- 7. Glue the assembly into the recess in the handle.
- 8. Glue the end cap into the opposite end of the handle.