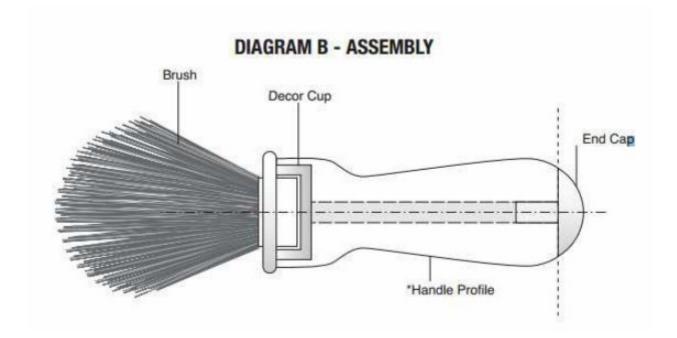

## Turning & Assembly

- 1. Recommended blank size 2.5" x 1.5"
- 2. Drill a hole 5/16" deep in one end with a 7/8" forstner bit.
- 3. Use the center mark of the forstner bit to center and drill a 7mm hole through the blank.
- 4. Mount the bushing and blank over the mandrel.
- 5. Turn the blank to desired profile. Important Turn the profile of the blank to fit your stand opening.
- 6. Glue the brush base into the décor cup.
- 7. Glue the assembly into the recess in the handle.
- 8. Glue the end cap into the opposite end of the handle.