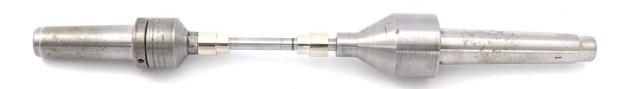

## Drill, Tube & Square your blanks & mount on your mandrel

Turn your blank down to the bushings. Polish & finish blank

Lay out your parts based on the diagram below

## Assembling the pen

.

- 1. Press the end cap into the tube.
- 2. Press the coupling, recessed end in first, into the opposite end.
- 3. Slide the o-ring into the groove in the threaded coupler.
- 4. Thread on the ring cap into the coupling
- 5. Attach key ring into ring cap
- 6. When inserting currency into the tube, fold the currency rather than rolling the bills for ease of removal