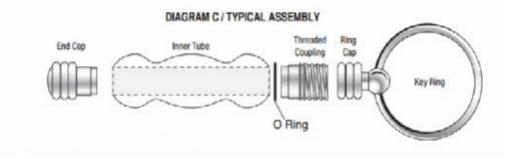

## Drill, Tube & Square your blanks & mount on your mandrel

Turn your blank down to the bushings. Polish & finish blank

Lay out your parts based on the diagram below

## Assembling the pen

.

- 1. Press the end cap into the tube.
- 2. Press the coupling, recessed end in first, into the opposite end.
- 3. Slide the o-ring into the groove in the threaded coupler.
- 4. Thread on the ring cap into the coupling
- 5. Attach key ring into ring cap
- 6. When inserting currency into the tube, fold the currency rather than rolling the bills for ease of removal