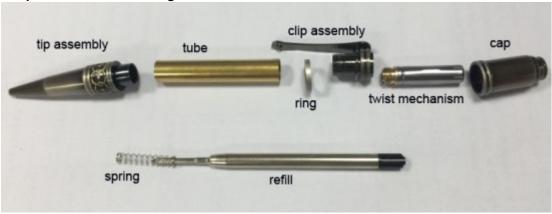

## Turn your blank down to the bushings. Polish & finish blank

Lay out your parts based on the diagram below

## Assembling the pen

- 1. Press the tip assembly into either end of the tube.
- 2. Press the clip assembly with the ring into the opposite end of the tube.
- 3. Place the spring over the refill tip, then insert the refill into the opening at the top of the pen.
- 4. Screw the twist mechanism over the refill.
- 5. Place the cap over the exposed end of the mechanism and press in.