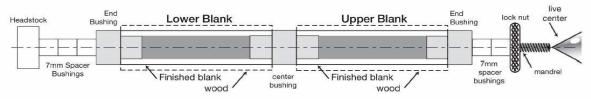

## **Turning the Blanks:**

• Slide 7mm spacer bushings onto the mandrel shaft, followed by the end bushing, wide end in first. Slide on the lower blank. Next, add the center bushing, narrow end first. Place the upper blank followed by the end bushing, smaller diameter in first. Add additional spacer bushings as necessary to reach the mandrel threads.

• Thread on the locknut hand tight. Bring the tailstock in snug to the mandrel, lock in place. Tighten the lock nut for turning.

DO NOT over tighten the locknut, it could damage the mandrel.

• Turn the barrels close to the bushing diameter with sharp tools; sand the barrels to match the bushing diameter.

#### DIAGRAM B / Turning the Blanks