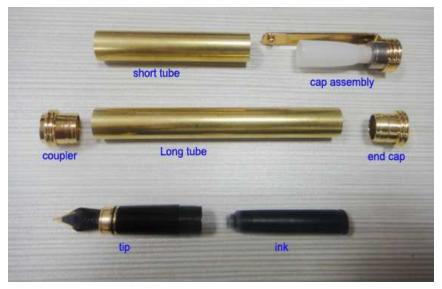

# ROLLER BALL PEN ASSEMBLY (DIAGRAM C-1)

1 Press the end cap and threaded coupling into the opposite end of the long tube 2. Insert spring and refill and screw on the tip.

3 Cut out a small notch in the upper wood barrel to match the notch on the upper brass sleeve. Use a cut mill file or a sharp utility knife.

4 Line up cap/clip assembly with notched sleeve making sure that the clip is aligned with the notch in the wood.

5. Slide the plastic retainer inside the top barrel closed end first.

6 Adjust closing the pen for a tight fit by inserting a sharp screw driver and turning the plastic retainer to the left or to the right.

|                                                                                                                                                                                                                                                                                                                                                                                                                                                                                                                                                                                                                                                                                                                                                                                                                                                                                                                                                                                                                                                                                                                                                                                                                                                                                                                                                                                                                                                                                                                                                                                                                                                                                                                                                                                                                                                                                                                                                                                                                                                                                                                                | sembly short tube (up  | oper)   |     |
|--------------------------------------------------------------------------------------------------------------------------------------------------------------------------------------------------------------------------------------------------------------------------------------------------------------------------------------------------------------------------------------------------------------------------------------------------------------------------------------------------------------------------------------------------------------------------------------------------------------------------------------------------------------------------------------------------------------------------------------------------------------------------------------------------------------------------------------------------------------------------------------------------------------------------------------------------------------------------------------------------------------------------------------------------------------------------------------------------------------------------------------------------------------------------------------------------------------------------------------------------------------------------------------------------------------------------------------------------------------------------------------------------------------------------------------------------------------------------------------------------------------------------------------------------------------------------------------------------------------------------------------------------------------------------------------------------------------------------------------------------------------------------------------------------------------------------------------------------------------------------------------------------------------------------------------------------------------------------------------------------------------------------------------------------------------------------------------------------------------------------------|------------------------|---------|-----|
| End cap                                                                                                                                                                                                                                                                                                                                                                                                                                                                                                                                                                                                                                                                                                                                                                                                                                                                                                                                                                                                                                                                                                                                                                                                                                                                                                                                                                                                                                                                                                                                                                                                                                                                                                                                                                                                                                                                                                                                                                                                                                                                                                                        | Long tube (lower tube) | coupler |     |
| (Saturnal 2) (Satu | refill                 |         | tip |
|                                                                                                                                                                                                                                                                                                                                                                                                                                                                                                                                                                                                                                                                                                                                                                                                                                                                                                                                                                                                                                                                                                                                                                                                                                                                                                                                                                                                                                                                                                                                                                                                                                                                                                                                                                                                                                                                                                                                                                                                                                                                                                                                |                        |         |     |