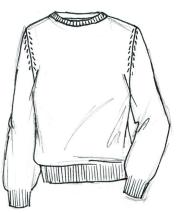

#### STYLE 002

Inspired by our favorite vintage Pringle of Scotland sweaters. This style features a loose body with a banded waist and cuff. 100% cashmere.

**CREAM** XS S M L

OATMEAL

XS S M L

XS S M L

PEACH