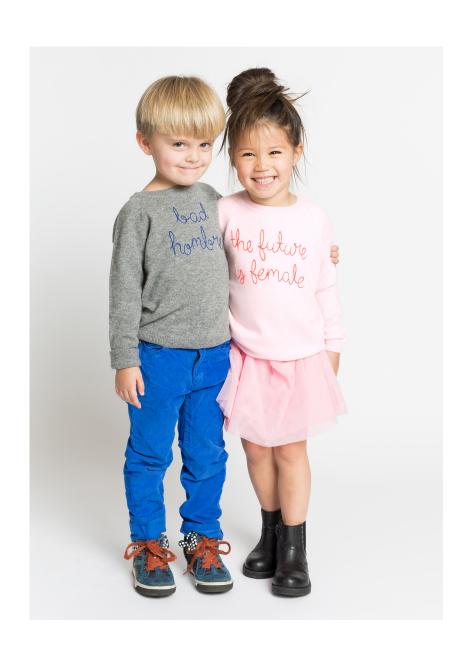

MOSS XS S M L XL 2X 3X

CREAM
XS S M L
XL 2X 3X

STYLE Y001

Kids' crewneck with raglan sleeve. 100% cashmere.

GREY 2T 4T 6T 8/10 10/12

SKY 2T 4T 6T 8/10 10/12

**BLUSH** 2T 4T 6T 8/10 10/12

8/10 10/12