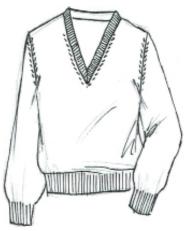

STYLE 004

Our V-Neck style features a loose body with a banded waist and cuff. 100% cashmere.

NAVY XS S M L XL

CREAM XS S M L XL

SMOKE XS S M L XL

XS S M L XL 2X 3X

**BLACK** 

**MAROON** XS S M L XL