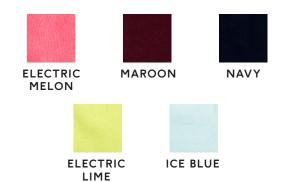

XL

RED

XS S M L

XL 2X 3X

MOSS

XS S M L

**MAROON** 

XS S M L

STYLE 004

Our V-Neck style features a loose body with a banded waist and cuff. 100% cashmere.

NAVY XS S M L XL

CREAM XS S M L XL

SMOKE XS S M L XL

XS S M L XL 2X 3X

**BLACK** 

**MAROON** XS S M L XL