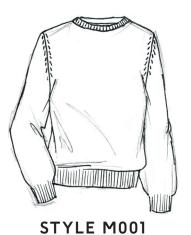

MOSS XS S M L XL 2X 3X

CREAM
XS S M L
XL 2X 3X

STYLE Y001

Kids' crewneck with raglan sleeve. 100% cashmere.

GREY 2T 4T 6T 8/10 10/12

SKY 2T 4T 6T 8/10 10/12

**BLUSH** 2T 4T 6T 8/10 10/12

8/10 10/12

TEAL

2T 4T 6T

8/10 10/12

NAVY 2T 4T 6T 8/10 10/12

POPPY 2T 4T 6T

COBALT 2T 4T 6T

Our classic crewneck re-sized for men. 100% cashmere.

GREY S M L XL