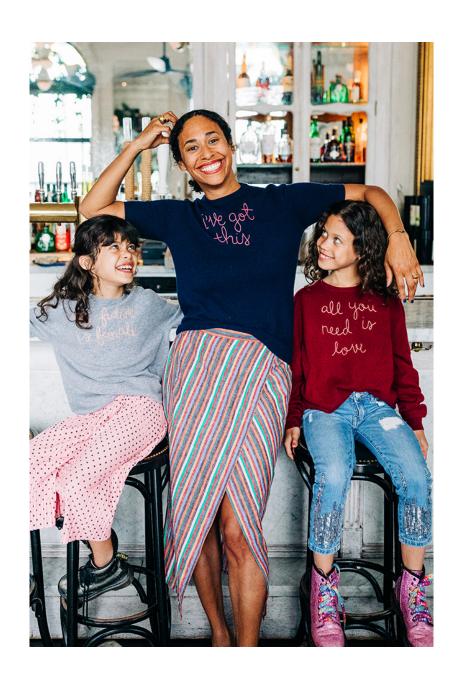

MOSS XS S M L XL 2X 3X

CREAM
XS S M L
XL 2X 3X

STYLE Y001

Kids' crewneck with raglan sleeve. 100% cashmere.

GREY 2T 4T 6T 8/10 10/12

SKY 2T 4T 6T 8/10 10/12

**BLUSH** 2T 4T 6T 8/10 10/12

8/10 10/12

TEAL

2T 4T 6T

8/10 10/12

NAVY 2T 4T 6T 8/10 10/12

POPPY 2T 4T 6T

COBALT 2T 4T 6T

Our classic crewneck re-sized for men. 100% cashmere.

GREY S M L XL