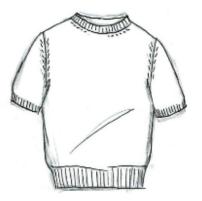

### LINGUA FRANCA

STYLE 007

Our short-sleeve crewneck features a loose, slightly cropped body with a banded waist and cuff, 100% cashmere.

BLACK XS S M L XL 2X 3X

XS S M L XL 2X 3X

NAVY XS S M L XL 2X 3X

SMOKE XS S M L XL 2X 3X