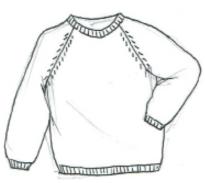

MOSS XS S M L XL 2X 3X

CREAM
XS S M L
XL 2X 3X

STYLE Y001

Kids' crewneck with raglan sleeve. 100% cashmere.

GREY 2T 4T 6T 8/10 10/12

SKY 2T 4T 6T 8/10 10/12

**BLUSH** 2T 4T 6T 8/10 10/12

8/10 10/12