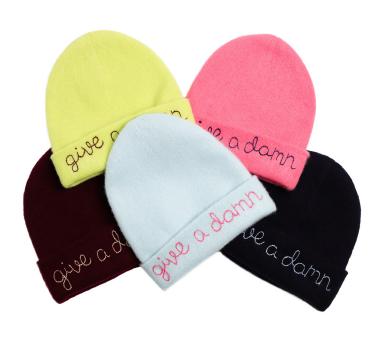

#### **BEANIES**

All made from 100% boiled cashmere. Available blank and embroidered.

i won't back down solidarity we are all immigrants i am an immigrant give a damn where' the outrage? i didn't vote for him educate girls, change the world fight for freedom vote nasty woman i won't be silent feminist don't agonize, organize we the people love trumps hate hey ho, let's go when there are nine mothers. daughters. rebels. love is love believe survivors shake things up heart of gold

BEANIES Blank - \$150 / Embroidered - \$195+

PAYMENT All invoices are sent via Shopify once order details are confirmed

**SHIPPING** We ship anywhere in the world! All order prices subject to shipping cost + taxes (when applicable).