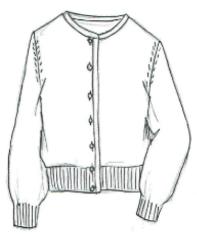

**PEONY** XS S M L XL 2X 3X

STYLE 006

Our cardigan style features a loose body with a banded waist and cuff. 100% cashmere.

BLACK XS S M L XL 2X 3X

NAVY XS S M L

XL 2X 3X

MOSS XS S M L XL 2X 3X

LILAC XS S M L XL 2X 3X