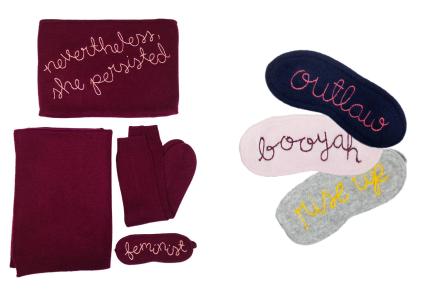

#### **TRAVEL SET**

Includes blanket, socks, embroidered pouch and eye mask. 100% cashmere.

INDIVIDUAL EYE MASKS AVAILABLE TOO! STARTING AT \$65

#### **BEANIES**

All made from 100% boiled cashmere. Available blank and embroidered.

i won't back down solidarity we are all immigrants i am an immigrant give a damn where' the outrage? i didn't vote for him educate girls, change the world fight for freedom vote nasty woman i won't be silent feminist don't agonize, organize we the people love trumps hate hey ho, let's go when there are nine mothers. daughters. rebels. love is love believe survivors shake things up heart of gold