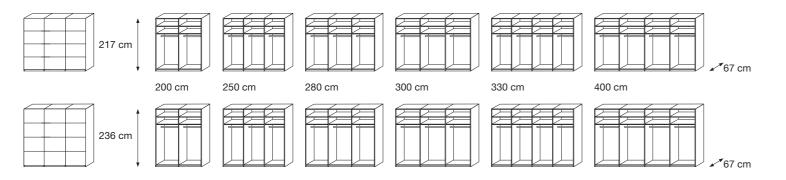

## **CHOOSE A WIDTH**

Haven't got a design degree? - Don't worry!

Firstly think, what you have to store, what's your bedroom size & what kind of style do you love? Our modular 'Robes' come in different heights & widths, with accessories such as tie & trouser hangers for those of you who are organised.