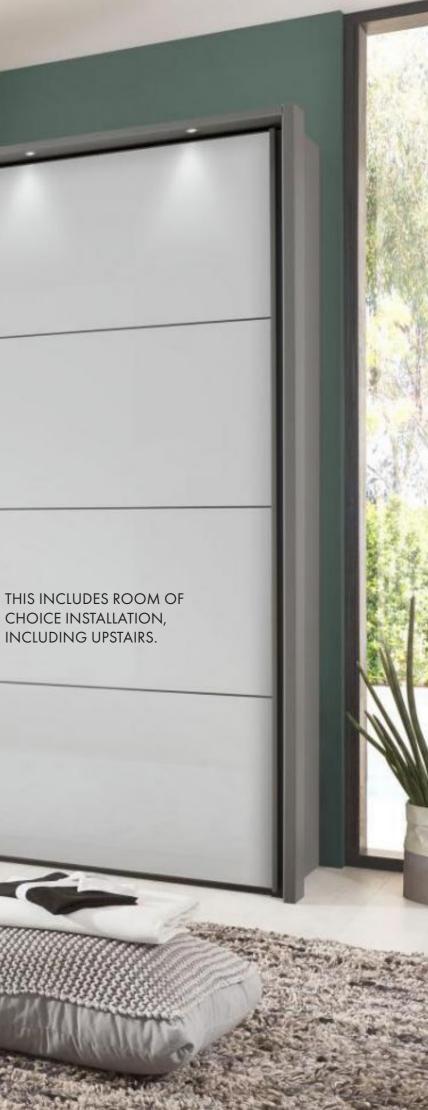

# VALENCIA



### MODULAR STORAGE





# Choose a finish

**GLASS DOORS** 





MIRROR INTER



# HANDLES

Our 'Robes' are totally customisable & versatile enough to fit most bedrooms.



# CHOOSE A STYLE

Sliding Door Wardrobes



## **CHOOSE A WIDTH**



Haven't got a design degree? - Don't worry!

Firstly think, what you have to store, what's your bedroom size & what kind of style do you love? Our modular 'Robes' come in different heights & widths, with accessories such as tie & trouser hangers for those of you who are organised.

# ACCESSORIES





# NATIONWIDE DELIVERY ONLY £29

bf





# ALSO AVAILABLE

### **CHESTS & BEDSIDES**

| _ |  |
|---|--|
| F |  |
|   |  |
|   |  |



**Bedside cabinet** H 48 cm W 40/60 cm

**Bedside cabinet** H 64 cm W 40/60 cm





**Chests of drawers** H 86 cm W 60/80 cm



Chests of drawers

H 86 cm

W 141 cm



**Combi dresser** H 86 cm W 141 cm

A matching bed frame or bedside cabinet can complete the look.









#### ROOM WIDTH

#### ROOM LENGTH

#### ROOM HEIGHT

111 BARKER STREET NORWICH NR2 4TQ

01603 762081 WWW.BFHOME.CO.UK





# VALENCIA



### MODULAR STORAGE