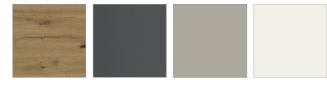

# VALENCIA



### MODULAR STORAGE





# Choose a finish

**GLASS DOORS** 





MIRROR INTER



# HANDLES

Our 'Robes' are totally customisable & versatile enough to fit most bedrooms.



# CHOOSE A STYLE

Sliding Door Wardrobes



## **CHOOSE A WIDTH**



Haven't got a design degree? - Don't worry!

Firstly think, what you have to store, what's your bedroom size & what kind of style do you love? Our modular 'Robes' come in different heights & widths, with accessories such as tie & trouser hangers for those of you who are organised.

# ACCESSORIES





# NATIONWIDE DELIVERY ONLY £29

bf





# ALSO AVAILABLE

### **CHESTS & BEDSIDES**

| _ |  |
|---|--|
| F |  |
|   |  |
|   |  |



**Bedside cabinet** H 48 cm W 40/60 cm

**Bedside cabinet** H 64 cm W 40/60 cm





**Chests of drawers** H 86 cm W 60/80 cm



Chests of drawers

H 86 cm

W 141 cm



**Combi dresser**