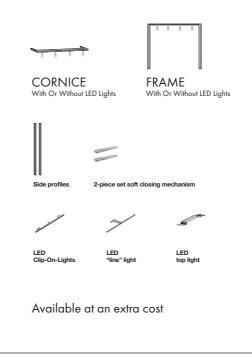

# VALENCIA



### MODULAR STORAGE





# Choose a finish

**GLASS DOORS** 





MIRROR INTER



# HANDLES

Our 'Robes' are totally customisable & versatile enough to fit most bedrooms.



# CHOOSE A STYLE

Sliding Door Wardrobes



## **CHOOSE A WIDTH**



Haven't got a design degree? - Don't worry!

Firstly think, what you have to store, what's your bedroom size & what kind of style do you love? Our modular 'Robes' come in different heights & widths, with accessories such as tie & trouser hangers for those of you who are organised.

# ACCESSORIES





# NATIONWIDE DELIVERY ONLY £29

bf





# ALSO AVAILABLE

### **CHESTS & BEDSIDES**

| _ |  |
|---|--|
| F |  |
|   |  |
|   |  |



**Bedside cabinet** H 48 cm W 40/60 cm

**Bedside cabinet** H 64 cm W 40/60 cm





**Chests of drawers** H 86 cm W 60/80 cm



Chests of drawers

H 86 cm

W 141 cm



**Combi dresser** H 86 cm W 141 cm

A matching bed frame or bedside cabinet can complete the look.









#### ROOM WIDTH

#### ROOM LENGTH

#### ROOM HEIGHT

111 BARKER STREET NORWICH NR2 4TQ

01603 762081 WWW.BFHOME.CO.UK





# VALENCIA



### MODULAR STORAGE