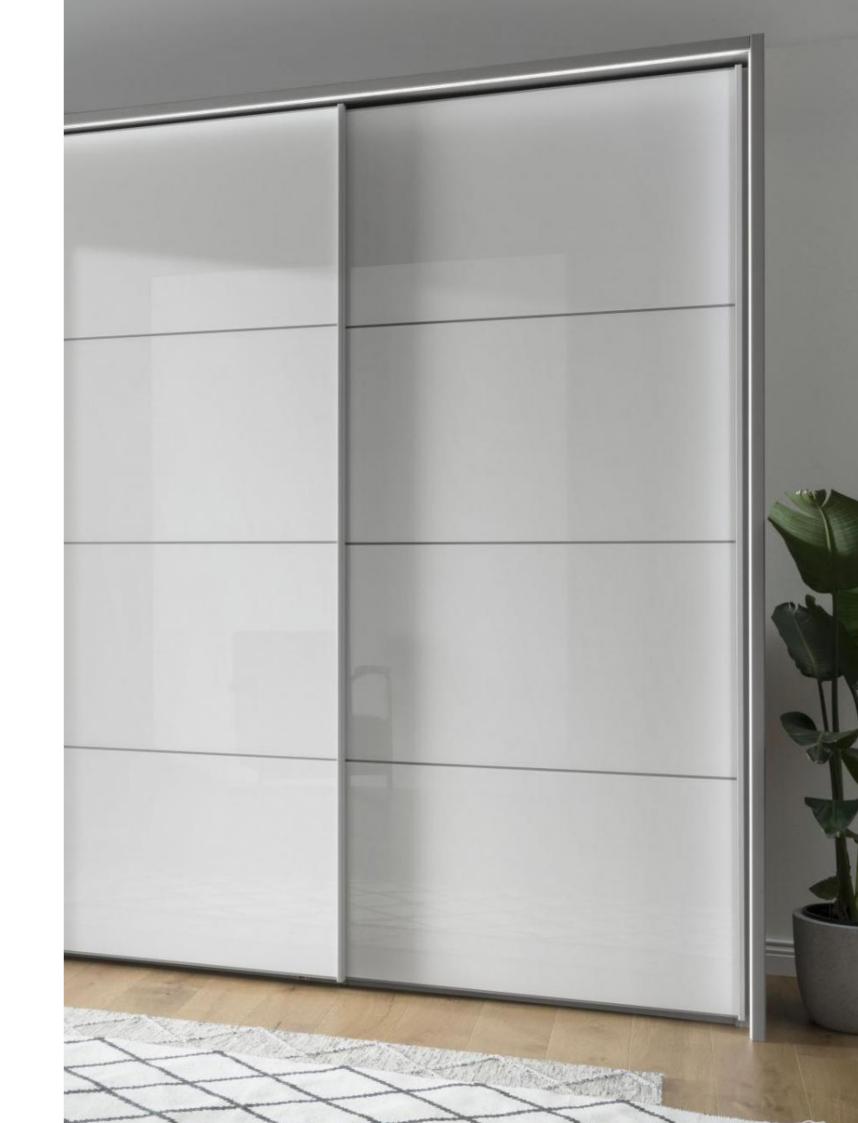

# VALENCIA



### MODULAR STORAGE





# Choose a finish

**GLASS DOORS** 





MIRROR INTER



# HANDLES

Our 'Robes' are totally customisable & versatile enough to fit most bedrooms.



# CHOOSE A STYLE

Sliding Door Wardrobes



## **CHOOSE A WIDTH**



Haven't got a design degree? - Don't worry!

Firstly think, what you have to store, what's your bedroom size & what kind of style do you love? Our modular 'Robes' come in different heights & widths, with accessories such as tie & trouser hangers for those of you who are organised.

# ACCESSORIES





# NATIONWIDE DELIVERY ONLY £29

bf





# ALSO AVAILABLE

### **CHESTS & BEDSIDES**

| _ |  |
|---|--|
| F |  |
|   |  |
|   |  |



**Bedside cabinet** H 48 cm W 40/60 cm

**Bedside cabinet** H 64 cm W 40/60 cm





**Chests of drawers** H 86 cm W 60/80 cm



Chests of drawers

H 86 cm

W 141 cm



**Combi dresser** H 86 cm W 141 cm

A matching bed frame or bedside cabinet can complete the look.









#### ROOM WIDTH

#