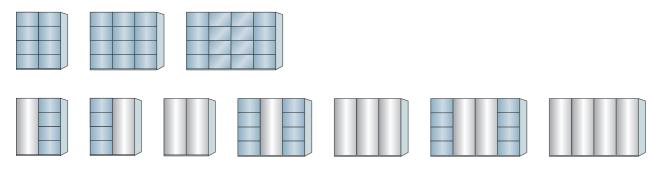

## **CHOOSE A WIDTH**

Haven't got a design degree? - Don't worry!

Firstly think, what you have to store, what's your bedroom size & what kind of style do you love? Our modular 'Robes' come in different heights & widths, with accessories such as tie & trouser hangers for those of you who are organised.