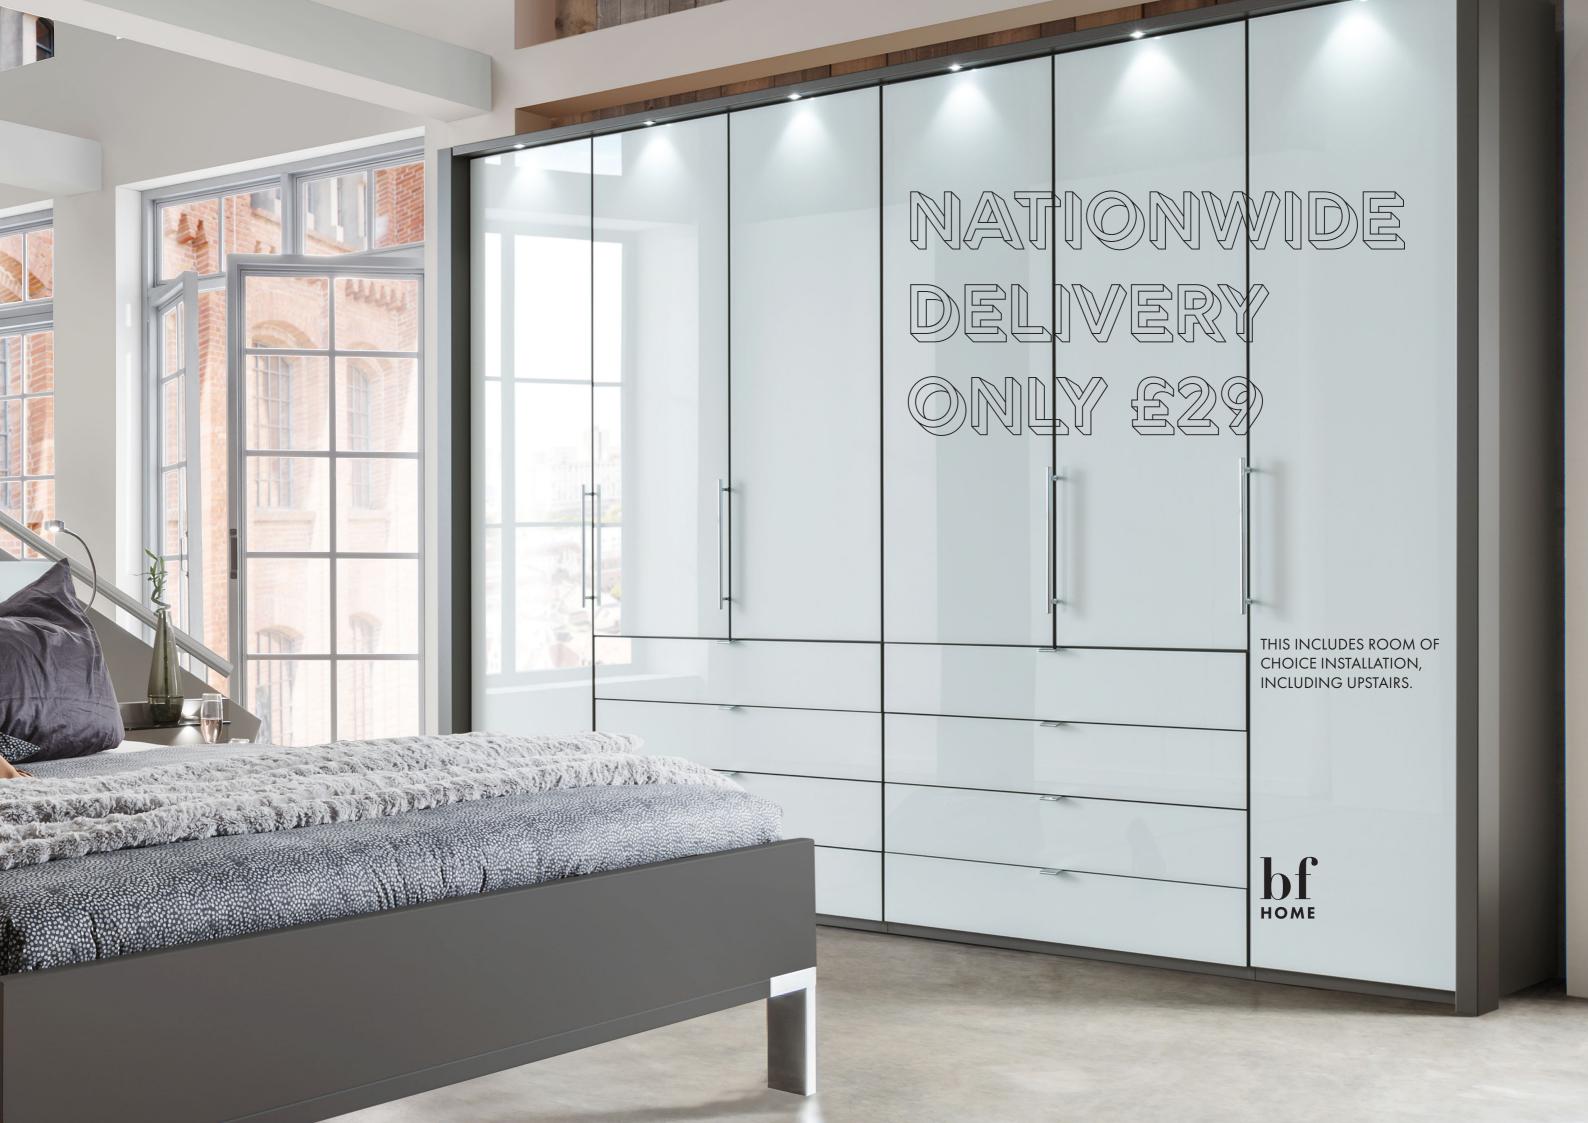

#### Wardrobes With Bi-Fold Panorama Doors (50-400cm)

Hinged doors and or bi-fold doors in base colour, white, coloured glass, with or without mirrored doors

### Combi Wardrobes With Bi-Fold Panorama Doors (50-400cm)

Hinged doors and or bi-fold doors in base colour, white, coloured glass, wardrobes W 300cm with or without mirrored doors