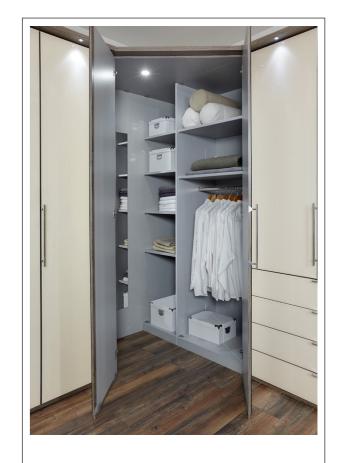

### **CORNER UNITS**

Extended corner unit W 93 cm Walk-in corner unit W 130 cm

doors in carcase colour, white, coloured glass or mirrored glass