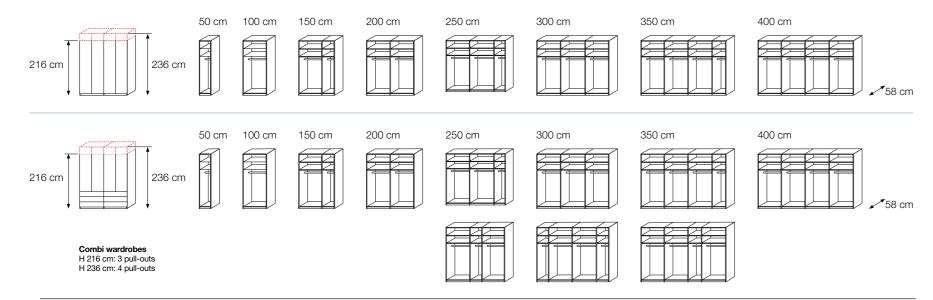

#### Wardrobes With Bi-Fold Panorama Doors (50-400cm)

Hinged doors and or bi-fold doors in base colour, white, coloured glass, with or without mirrored doors

### Combi Wardrobes With Bi-Fold Panorama Doors (50-400cm)

Hinged doors and or bi-fold doors in base colour, white, coloured glass, wardrobes W 300cm with or without mirrored doors

### Haven't got a design degree? - Don't worry!

Firstly think, what you have to store, what's your bedroom size & what kind of style do you love? Our modular 'Robes' come in different heights & widths, with accessories such as tie & trouser hangers for those of you who are organised.