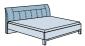

headboard in carcase colour with 3 trims W 150/160/180 cm

Bed headboard with cushion in faux leather pebble grey, champagne, magnolia or white W 150/160/180 cm

footboard/bedside height: 43 cm, headboard height: 92 cm footboard/bedside height: 48 cm, headboard height: 97 cm

A matching bed frame or bedside cabinet can complete the look.

| M.: 1 : 100 = 1cm = 1m | M.: 1 : 50 = 2cm = | m       |             | H                 |
|------------------------|--------------------|---------|-------------|-------------------|
|                        |                    |         |             |                   |
|                        |                    |         |             |                   |
|                        |                    |         |             |                   |
|                        |                    |         |             |                   |
|                        |                    |         |             |                   |
|                        |                    |         |             |                   |
|                        |                    |         |             |                   |
|                        |                    |         |             | ROOM WIDTH        |
|                        |                    |         |             |                   |
|                        |                    |         |             |                   |
|                        |                    |         |             |                   |
|                        |                    |         |             | ROOM LENGTH       |
|                        |                    |         |             |                   |
|                        |                    |         |             |                   |
|                        |                    |         |             |                   |
|                        |                    |         |             | DOGA A LIFECUIT   |
|                        |                    |         |             | ROOM HEIGHT       |
|                        |                    |         |             |                   |
|                        |                    |         |             |                   |
|                        |                    |         |             |                   |
|                        |                    |         |             |                   |
|                        |                    |         |             | 111 BARKER STREET |
|                        |                    |         |             | NORWICH           |
|                        |                    |         |             | NR2 4TQ           |
|                        |                    |         |             | 01603 762081      |
|                        |                    |         |             | www.bfhome.co.uk  |
|                        |                    |         |             |                   |
|                        |                    |         |             |                   |
|                        |                    |         |             |                   |
|                        |                    |         |             | bf<br>HOME        |
|                        |                    |         |             | HOME              |
|                        |                    |         |             |                   |
|                        |                    |         |             | ROBES             |
|                        |                    |         |             |                   |
|                        |                    |         |             |                   |
| EL COLLECTIO           | N BASE COLOUR      | MIRRORS | <del></del> | +                 |