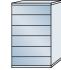

## **CHESTS & BEDSIDES**

W 60 cm

**Bedside cabinet** H 37 cm

**Bedside cabinet** H 48 cm W 60 cm

Bedside cabinet H 53 cm W 60 cm

Chests of drawers H 82 cm W 149 cm

Chests of drawers H 82 cm W 75 cm

Chests of drawers H 120 cm W 75 cm