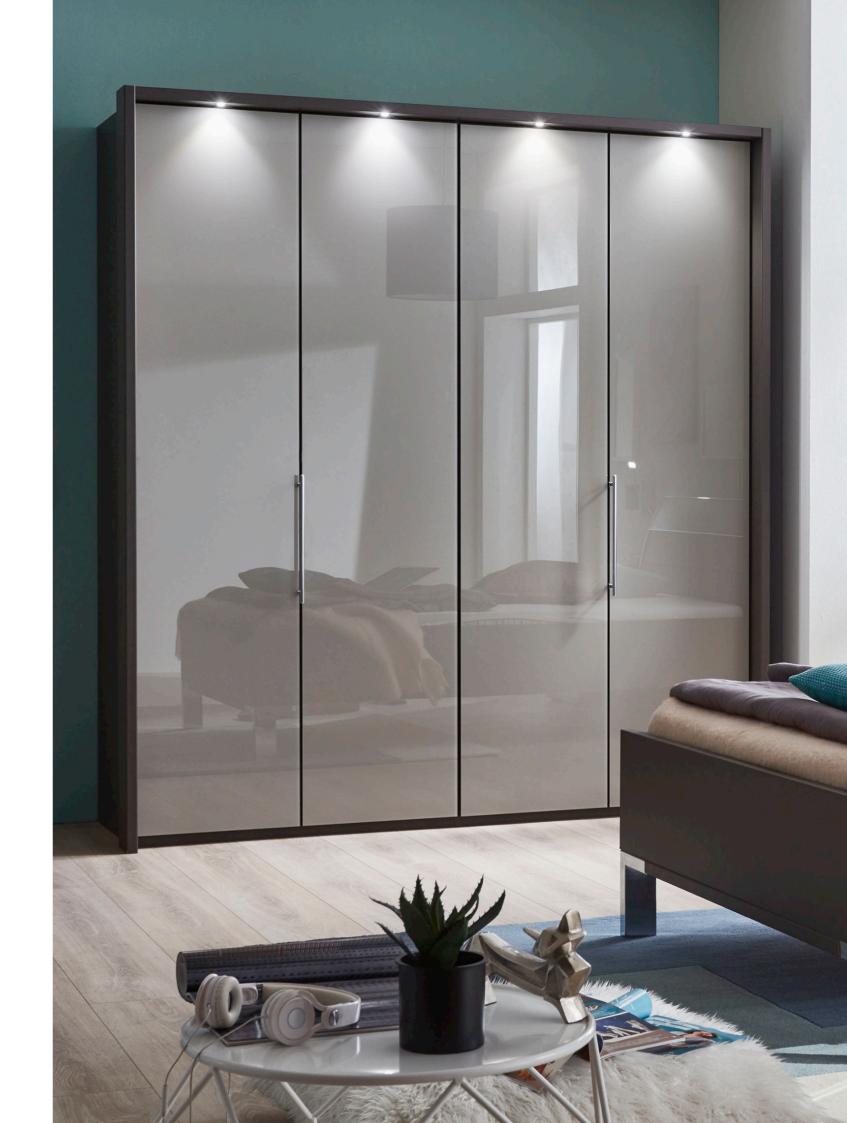

#### Wardrobes With Bi-Fold Panorama Doors (50-400cm)

Hinged doors and or bi-fold doors in base colour, white, coloured glass, with or without mirrored doors