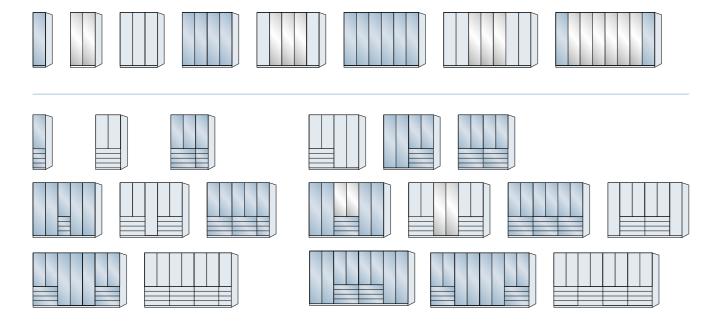

# CHOOSE A STYLE

#### Hinged Door Wardrobes

Doors in base colour, with or without mirrored doors

#### Wardrobes With Bi-Fold Panorama Doors (50-400cm)

Hinged doors and or bi-fold doors in base colour, white, coloured glass, with or without mirrored doors

### Combi Wardrobes With Bi-Fold Panorama Doors (50-400cm)

Hinged doors and or bi-fold doors in base colour, white, coloured glass, wardrobes W 300cm with or without mirrored doors