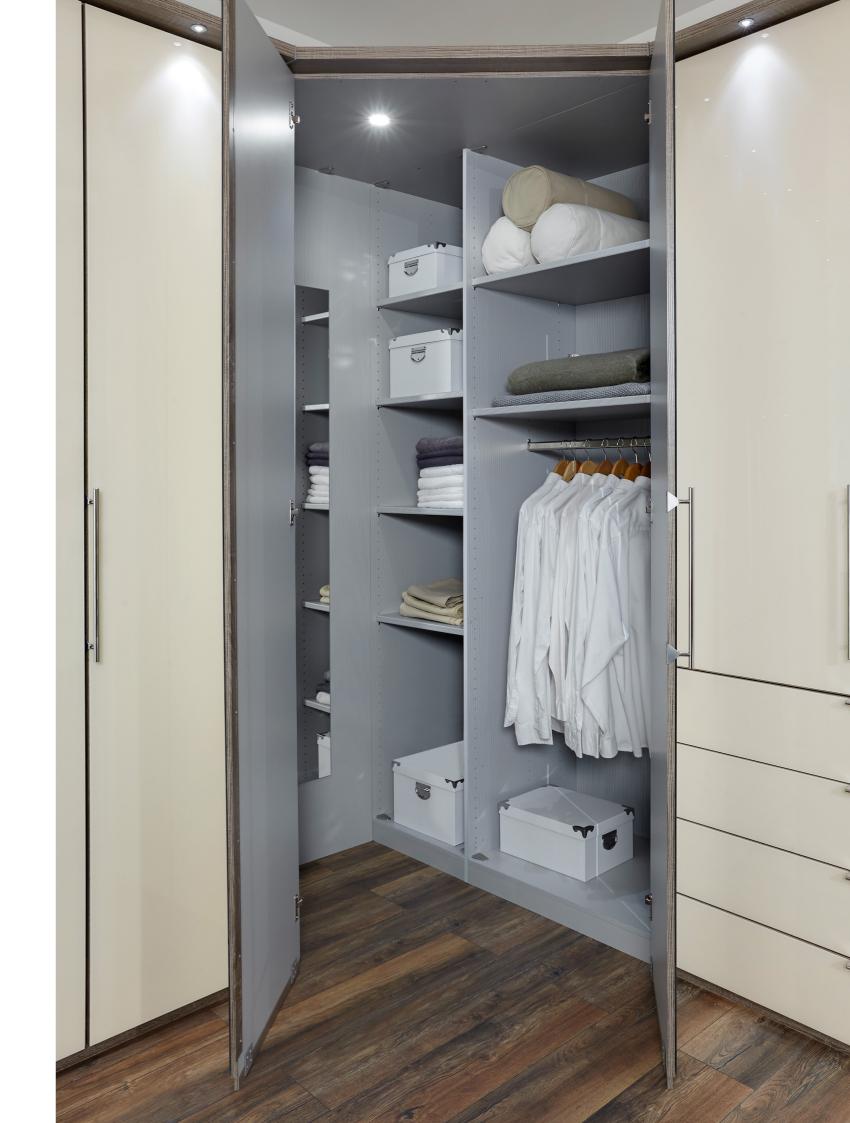

### **CORNER UNITS**

Extended corner unit W 93 cm Walk-in corner unit W 130 cm

doors in carcase colour, white, coloured glass or mirrored glass