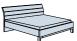

headboard in carcase colour with 3 trims W 150/160/180 cm

Bed headboard with cushion in faux leather pebble grey, champagne, magnolia or white W 150/160/180 cm

footboard/bedside height: 43 cm, headboard height: 92 cm footboard/bedside height: 48 cm, headboard height: 97 cm

A matching bed frame or bedside cabinet can complete the look.

| M.: 1 : 100 = 1cm = 1m | M.: 1 : 50 = 2cm = | m       |             | H                 |
|------------------------|--------------------|---------|-------------|-------------------|
|                        |                    |         |             |                   |
|                        |                    |         |             |                   |
|                        |                    |         |             |                   |
|                        |                    |         |             |                   |
|                        |                    |         |             |                   |
|                        |                    |         |             |                   |
|                        |                    |         |             |                   |
|                        |                    |         |             | ROOM WIDTH        |
|                        |                    |         |             |                   |
|                        |                    |         |             |                   |
|                        |                    |         |             |                   |
|                        |                    |         |             | ROOM LENGTH       |
|                        |                    |         |             |                   |
|                        |                    |         |             |                   |
|                        |                    |         |             |                   |
|                        |                    |         |             | DOGA A LIFECUIT   |
|                        |                    |         |             | ROOM HEIGHT       |
|                        |                    |         |             |                   |
|                        |                    |         |             |                   |
|                        |                    |         |             |                   |
|                        |                    |         |             |                   |
|                        |                    |         |             | 111 BARKER STREET |
|                        |                    |         |             | NORWICH           |
|                        |                    |         |             | NR2 4TQ           |
|                        |                    |         |             | 01603 762081      |
|                        |                    |         |             | www.bfhome.co.uk  |
|                        |                    |         |             |                   |
|                        |                    |         |             |                   |
|                        |                    |         |             |                   |
|                        |                    |         |             | bf<br>HOME        |
|                        |                    |         |             | HOME              |
|                        |                    |         |             |                   |
|                        |                    |         |             | ROBES             |
|                        |                    |         |             |                   |
|                        |                    |         |             |                   |
| EL COLLECTIO           | N BASE COLOUR      | MIRRORS | <del></del> | +                 |