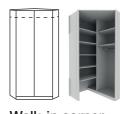

#### Corner Units

Extended corner unit 93,3 x 93,3 cm

Walk-in corner unit 130 x 127 cm

90° Corner unit with hinged doors 108 x 108 cm

Panorama corner unit with 90° bi-fold doors 157 x 157 cm