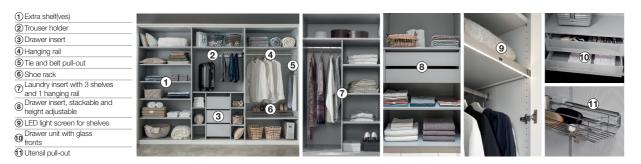

# ROBES

#### **WARDROBE ACCESSORIES**

**BEDS** With Wooden Or Upholstered Bedframe In Base Colour Of Choice

| Bed dimensions in cm |     |     |     |     |     |  |  |
|----------------------|-----|-----|-----|-----|-----|--|--|
| Width                | 90  | 140 | 150 | 160 | 180 |  |  |
| Length               | 190 | 190 | 200 | 200 | 200 |  |  |