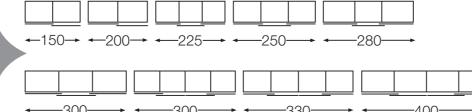

#### Grid width 12,5 cm - 2 heights

Sliding Door Wardrobes

#### Dimensions in cm