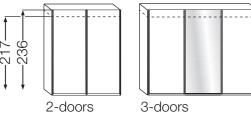

MONTERREY

MODULAR STORAGE

bf

# ROBES

# CHOOSE A FINISH

### **FRAME & DOORS**



### **GLASS & MIRROR DOORS**



### **INTERIOR**



Our 'Robes' are totally customisable & versatile enough to fit most bedrooms.



## CHOOSE A STYLE

Hinged-Doors, Bi-Fold-Doors & Combination Wardrobes

#### Grid width 12,5 cm - 2 heights







Sliding Door Wardrobes









#### Dimensions in cm



#### Corner Units



Extended corner unit 93,3 x 93,3 cm



Walk-in corner unit 130 x 127 cm



90° Corner unit with hinged doors 108 x 108 cm



Panorama corner unit with 90° bi-fold doors 157 x 157 cm



### Haven't got a design degree? - Don't worry!

Firstly think, what you have to store, what's your bedroom size & what kind of style do you love? Our modular 'Robes' come in different heights & widths, with accessories such as tie & trouser hangers for those of you who are organised.







## ALSO AVAILABLE

#### **WARDROBE ACCESSORIES**



**BEDS** With Wooden Or Upholstered Bedframe In Base Colour Of Choice





| Bed dimensions in cm |     |     |     |     |     |  |  |
|----------------------|-----|-----|-----|-----|-----|--|--|
| Width