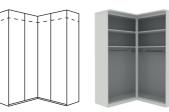

#### Corner Units

Extended corner unit 93,3 x 93,3 cm

Walk-in corner unit 130 x 127 cm

90° Corner unit with hinged doors 108 x 108 cm

Panorama corner unit with 90° bi-fold doors 157 x 157 cm