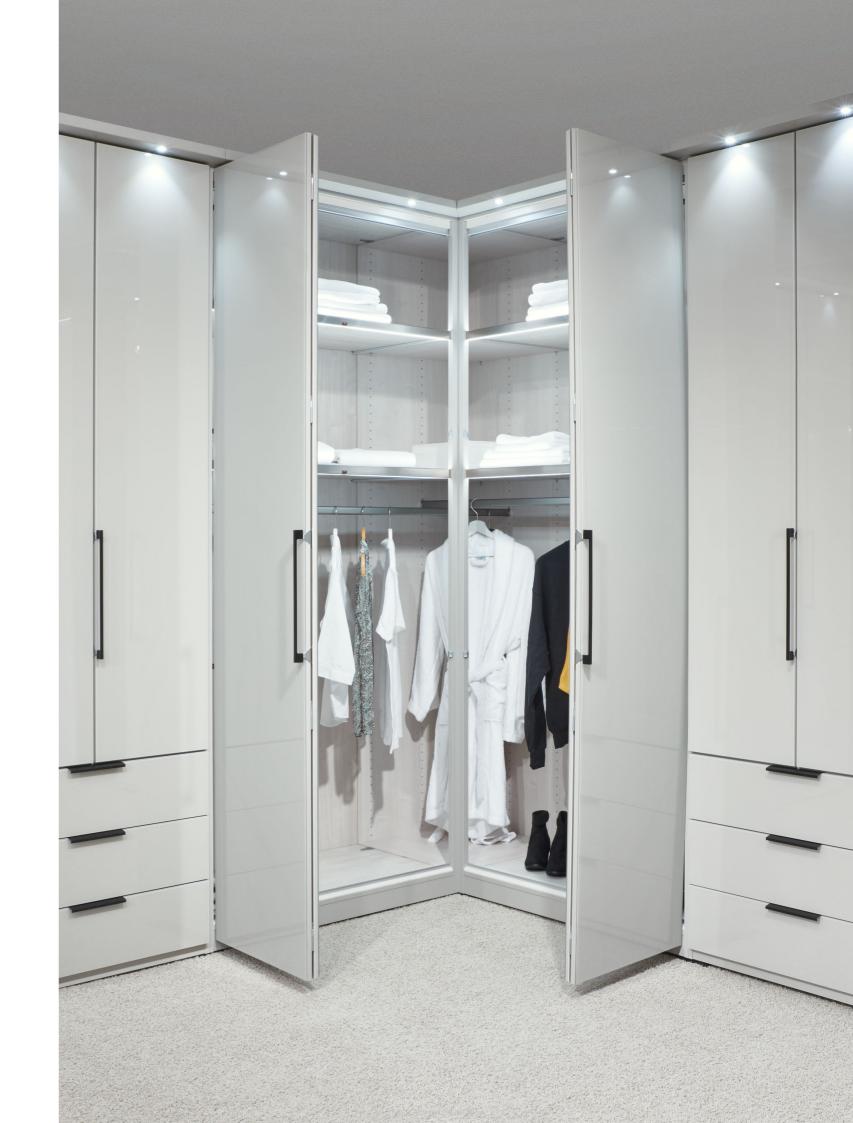

# ROBES

### **INTERIOR**

Our 'Robes' are totally customisable & versatile enough to fit most bedrooms.

### Haven't got a design degree? - Don't worry!

Firstly think, what you have to store, what's your bedroom size & what kind of style do you love? Our modular 'Robes' come in different heights & widths, with accessories such as tie & trouser hangers for those of you who are organised.