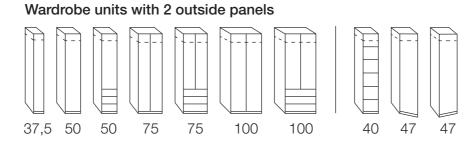

#### Grid width 12,5 cm - 2 heights

Sliding Door Wardrobes

#### Dimensions in cm