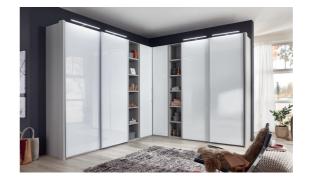

#### Grid width 12,5 cm - 2 heights

Sliding Door Wardrobes

#### Corner Units

Extended corner unit 93,3 x 93,3 cm

Walk-in corner unit 130 x 127 cm

90° Corner unit with hinged doors 108 x 108 cm

Panorama corner unit with 90° bi-fold doors 157 x 157 cm