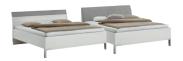

#### **WARDROBE ACCESSORIES**

**BEDS** With Wooden Or Upholstered Bedframe In Base Colour Of Choice

| Bed dimensions in cm |     |     |     |     |     |  |  |
|----------------------|-----|-----|-----|-----|-----|--|--|
| Width                | 90  | 140 | 150 | 160 | 180 |  |  |
| Length               | 190 | 190 | 200 | 200 | 200 |  |  |

#### **CHESTS & BEDSIDES**

Drawer units, in 4 heights and 4 widths

Width 80 cm
For heights please see below
See below

2 doors
Gilding with feet angled black feet | 70 cm | 89 cm | 86 cm | 105 cm | 86 c

A matching bed frame or bedside cabinet can complete the look.