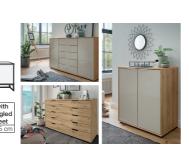

#### **CHESTS & BEDSIDES**

Drawer units, in 4 heights and 4 widths

Width 80 cm
For heights please see below
See below

2 doors
Gilding with feet angled black feet | 70 cm | 89 cm | 86 cm | 105 cm | 86 c

A matching bed frame or bedside cabinet can complete the look.