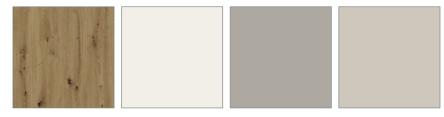

MONTERREY

MODULAR STORAGE

bf

# ROBES

# CHOOSE A FINISH

### **FRAME & DOORS**



### **GLASS & MIRROR DOORS**



### **INTERIOR**



Our 'Robes' are totally customisable & versatile enough to fit most bedrooms.



## CHOOSE A STYLE

Hinged-Doors, Bi-Fold-Doors & Combination Wardrobes

#### Grid width 12,5 cm - 2 heights







Sliding Door Wardrobes









#### Dimensions in cm



#### Corner Units



Extended corner unit 93,3 x 93,3 cm



Walk-in corner unit 130 x 127 cm



90° Corner unit with hinged doors 108 x 108 cm



Panorama corner unit with 90° bi-fold doors 157 x 157 cm



### Haven't got a design degree? - Don't worry!

Firstly think, what you have to store, what's your bedroom size & what kind of style do you love? Our modular 'Robes' come in different heights & widths, with accessories such as tie & trouser hangers for those of you who are organised.