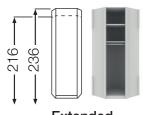

#### Corner Units

Extended corner unit 93,3 x 93,3 cm

Walk-in corner unit 130 x 127 cm

90° Corner unit with hinged doors 108 x 108 cm

Panorama corner unit with 90° bi-fold doors 157 x 157 cm