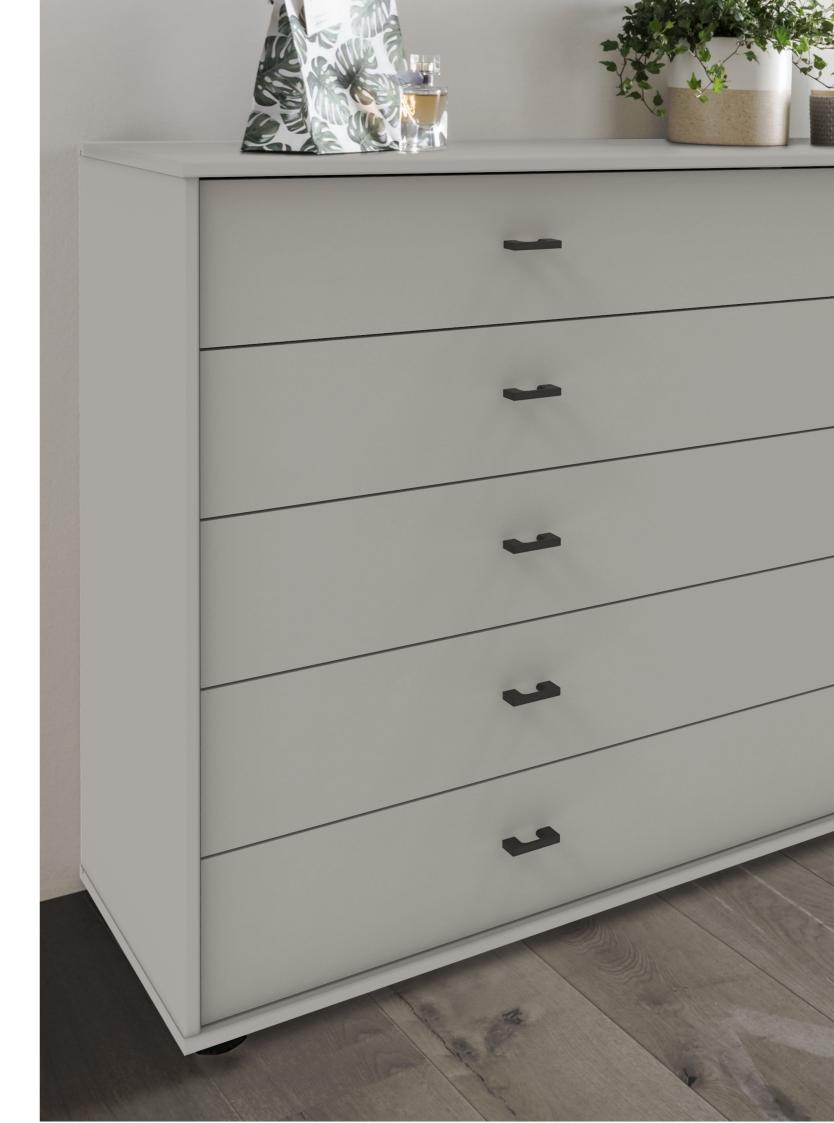

#### **CHESTS & BEDSIDES**

Drawer units, in 4 heights and 4 widths

Width 80 cm
For heights please see below
See below

2 doors
Gilding with feet angled black feet | 70 cm | 89 cm | 86 cm | 105 cm | 86 c

A matching bed frame or bedside cabinet can complete the look.