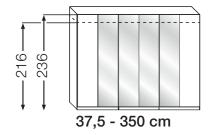

#### Grid width 12,5 cm - 2 heights

Sliding Door Wardrobes

#### Dimensions in cm