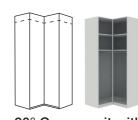

#### Corner Units

Extended corner unit 93,3 x 93,3 cm

Walk-in corner unit 130 x 127 cm

90° Corner unit with hinged doors 108 x 108 cm

Panorama corner unit with 90° bi-fold doors 157 x 157 cm