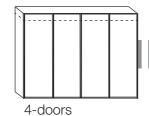

MONTERREY

MODULAR STORAGE

bf

# ROBES

# CHOOSE A FINISH

### **FRAME & DOORS**



### **GLASS & MIRROR DOORS**



### **INTERIOR**



Our 'Robes' are totally customisable & versatile enough to fit most bedrooms.



## CHOOSE A STYLE

Hinged-Doors, Bi-Fold-Doors & Combination Wardrobes

#### Grid width 12,5 cm - 2 heights







Sliding Door Wardrobes









#### Dimensions in cm



#### Corner Units



Extended corner unit 93,3 x 93,3 cm



Walk-in corner unit 130 x 127 cm



90° Corner unit with hinged doors 108 x 108 cm



Panorama corner unit with 90° bi-fold doors 157 x 157 cm



### Haven't got a design degree? - Don't worry!

Firstly think, what you have to store, what's your bedroom size & what kind of style do you love? Our modular 'Robes' come in different heights & widths, with accessories such as tie & trouser hangers for those of you who are organised.







## ALSO AVAILABLE

#### **WARDROBE ACCESSORIES**



**BEDS** With Wooden Or Upholstered Bedframe In Base Colour Of Choice





| Bed dimensions in cm |     |     |     |     |     |  |  |
|----------------------|-----|-----|-----|-----|-----|--|--|
| Width                |