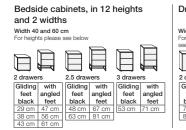

#### **CHESTS & BEDSIDES**

Drawer units, in 4 heights and 4 widths

Width 80 cm
For heights please see below
See below

2 doors
Gilding with feet angled black feet | 70 cm | 89 cm | 86 cm | 105 cm | 86 c

A matching bed frame or bedside cabinet can complete the look.