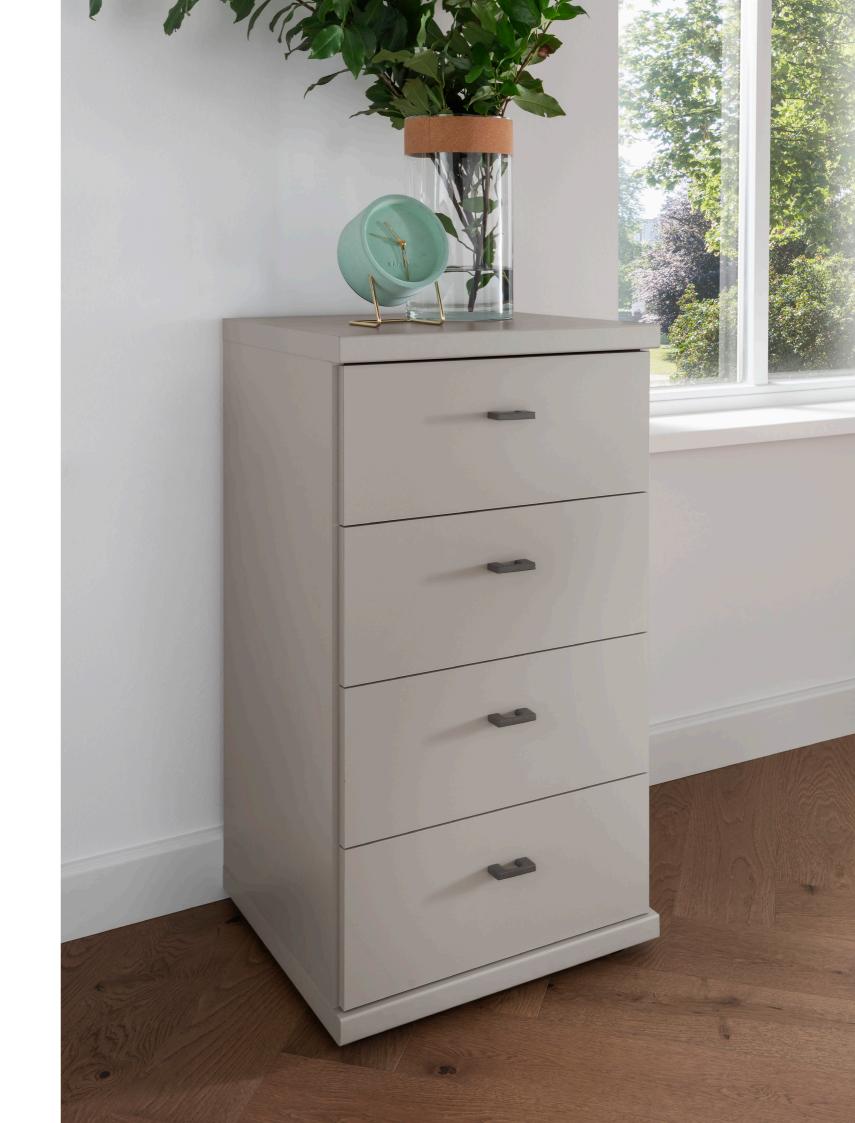

### **CHESTS & BEDSIDES**

**Bedside cabinet** H 57 cm W 50 cm

**Chest of drawers** H 86 cm W 47 cm

W 75 cm

A matching bed frame or bedside cabinet can complete the look.