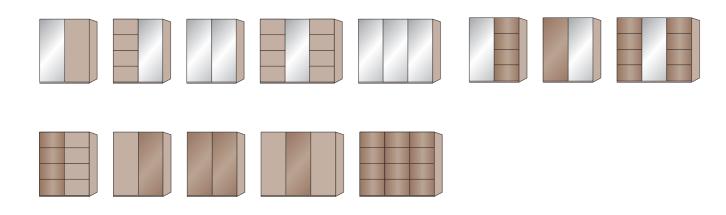

# CHOOSE A STYLE

### Haven't got a design degree? - Don't worry!

Firstly think, what you have to store, what's your bedroom size & what kind of style do you love? Our modular 'Robes' come in different heights & widths, with accessories such as tie & trouser hangers for those of you who are organised.