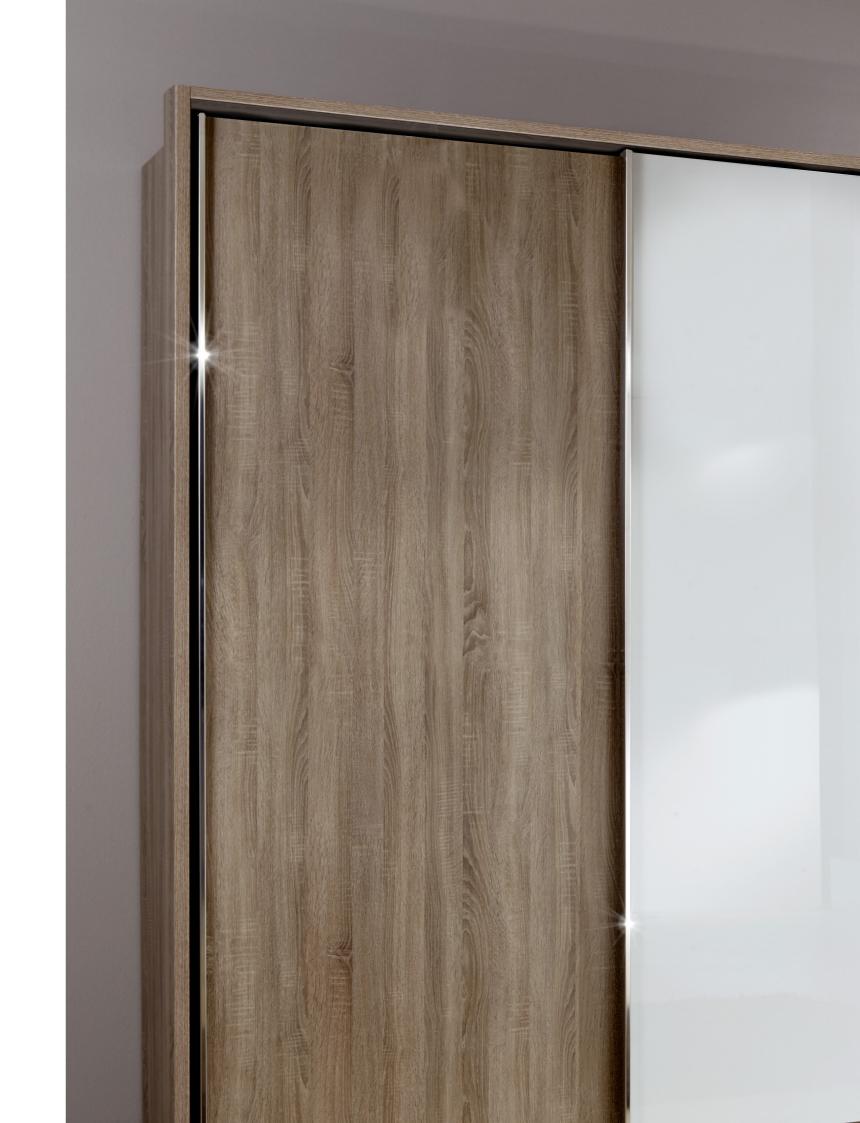

MODULAR STORAGE





# Choose a finish

#### FRAME & DOORS



#### **GLASS DOORS**



#### MIRROR INTERIOR



# HANDLES

Our 'Robes' are totally customisable & versatile enough to fit most bedrooms.



# CHOOSE A STYLE





### Haven't got a design degree? - Don't worry!

Firstly think, what you have to store, what's your bedroom size & what kind of style do you love? Our modular 'Robes' come in different heights & widths, with accessories such as tie & trouser hangers for those of you who are organised.

#### Available at an extra cost

FRAME With Or Without LED Lights

00

Circumferential LED illumination

Lights for side profiles







### ALSO AVAILABLE

### **CHESTS & BEDSIDES**



**Bedside cabinet** H 57 cm W 50 cm



**Chest of drawers** H 86 cm W 47 cm



W 75 cm

A matching bed frame or bedside cabinet can complete the look.







#### ROOM WIDTH

#### ROOM LENGTH

#### ROOM HEIGHT

111 BARKER STREET NORWICH NR2 4TQ

01603 762081 WWW.BFHOME.CO.UK







MODULAR STORAGE