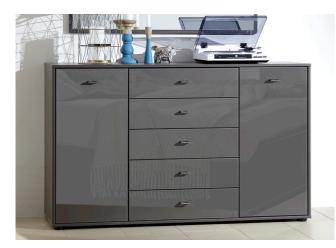

HYBRID

MODULAR STORAGE

 $\mathbf{bf}$ 

# ROBES

# HYBRID

### **BASE FINISH**













### **CUSTOMISABLE BEDS, CHESTS & BEDSIDES**











### NATIONWIDE DELIVERY ONLY £29

THIS INCLUDES ROOM OF CHOICE INSTALLATION, INCLUDING UPSTAIRS.



# ROBES

# HYBRID DELUXE

### **BASE FINISH**













### **CUSTOMISABLE BEDS, CHESTS & BEDSIDES**











**CUSTOMISE IN STORE** - FROM 100'S COMBINATIONS

## ROBES

## HYBRID PREMIUM

#### **BASE FINISH**



#### **DRAWER FINISH**













### **CUSTOMISABLE BEDS, CHESTS & BEDSIDES**











#### NATIONWIDE DELIVERY ONLY £29

THIS INCLUDES ROOM OF CHOICE INSTALLATION, INCLUDING UPSTAIRS.



| M.: 1 : 100 = 1cm = 1m | M.: 1 : 50 = 2cm = | m       |             | H                 |
|------------------------|--------------------|---------|-------------|-------------------|
|                        |                    |         |             |                   |
|                        |                    |         |             |                   |
|                        |                    |         |             |                   |
|                        |