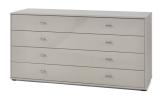

HYBRID

MODULAR STORAGE

 $\mathbf{bf}$ 

# ROBES

# HYBRID

### **BASE FINISH**













### **CUSTOMISABLE BEDS, CHESTS & BEDSIDES**











### NATIONWIDE DELIVERY ONLY £29

THIS INCLUDES ROOM OF CHOICE INSTALLATION, INCLUDING UPSTAIRS.



# ROBES

# HYBRID DELUXE

### **BASE FINISH**













### **CUSTOMISABLE BEDS, CHESTS & BEDSIDES**











**CUSTOMISE IN STORE** - FROM 100'S COMBINATIONS

## ROBES

## HYBRID PREMIUM

#### **BASE FINISH**



#### **DRAWER FINISH**













### **CUSTOMISABLE BEDS, CHESTS & BEDSIDES**











#### NATIONWIDE DELIVERY ONLY £29

THIS INCLUDES ROOM OF CHOICE INSTALLATION, INCLUDING UPSTAIRS.



| M.: 1 : 100 = 1cm = 1m | M.: 1 : 50 = 2cm = | m       |             | H                 |
|------------------------|--------------------|---------|-------------|-------------------|
|                        |                    |         |             |                   |
|                        |                    |         |             |                   |
|                        |                    |         |             |                   |
|                        |                    |         |             |                   |
|                        |                    |         |             |                   |
|                        |                    |