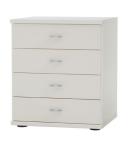

HYBRID

MODULAR STORAGE

 $\mathbf{bf}$ 

# ROBES

# HYBRID

### **CUSTOMISABLE BEDS, CHESTS & BEDSIDES**

### NATIONWIDE DELIVERY ONLY £29

THIS INCLUDES ROOM OF CHOICE INSTALLATION, INCLUDING UPSTAIRS.