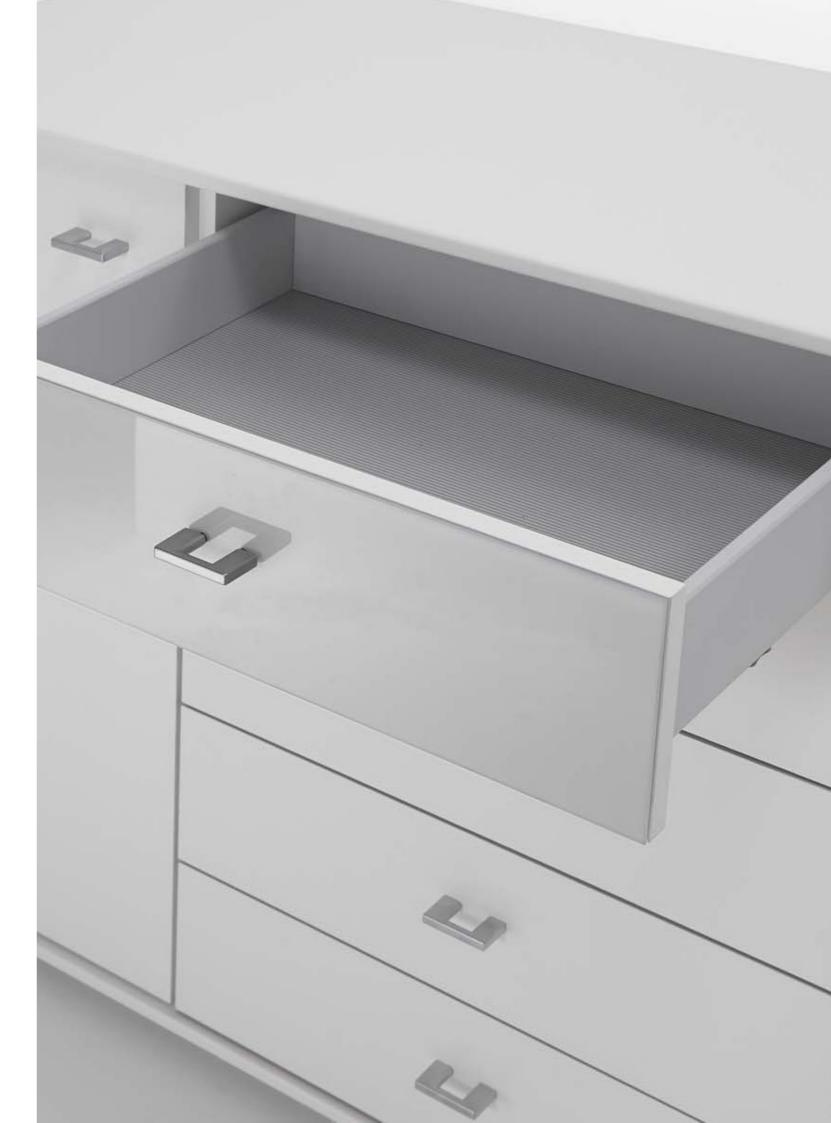

#### **DRAWER FINISH**

### **CUSTOMISABLE BEDS, CHESTS & BEDSIDES**

#### NATIONWIDE DELIVERY ONLY £29

THIS INCLUDES ROOM OF CHOICE INSTALLATION, INCLUDING UPSTAIRS.

| M.: 1 : 100 = 1cm = 1m | M.: 1 : 50 = 2cm = | m       |             | H                 |
|------------------------|--------------------|---------|-------------|-------------------|
|                        |                    |         |             |                   |
|                        |                    |         |             |                   |
|                        |                    |         |             |                   |
|                        |                    |         |             |                   |
|                        |                    |         |             |                   |
|                        |                    |         |             |                   |
|                        |                    |         |             |                   |
|                        |                    |         |             | ROOM WIDTH        |
|                        |                    |         |             |                   |
|                        |                    |         |             |                   |
|                        |                    |         |             |                   |
|                        |                    |         |             | ROOM LENGTH       |
|                        |                    |         |             |                   |
|                        |                    |         |             |                   |
|                        |                    |         |             |                   |
|                        |                    |         |             | DOGA A LIFECUIT   |
|                        |                    |         |             | ROOM HEIGHT       |
|                        |                    |         |             |                   |
|                        |                    |         |             |                   |
|                        |                    |         |             |                   |
|                        |                    |         |             |                   |
|                        |                    |         |             | 111 BARKER STREET |
|                        |                    |         |             | NORWICH           |
|                        |                    |         |             | NR2 4TQ           |
|                        |                    |         |             | 01603 762081      |
|                        |                    |         |             | www.bfhome.co.uk  |
|                        |                    |         |             |                   |
|                        |                    |         |             |                   |
|                        |                    |         |             |                   |
|                        |                    |         |             | bf<br>HOME        |
|                        |                    |         |             | HOME              |
|                        |                    |         |             |                   |
|                        |                    |         |             | ROBES             |
|                        |                    |         |             |                   |
|                        |                    |         |             |                   |
| EL COLLECTIO           | N BASE COLOUR      | MIRRORS | <del></del> | +                 |