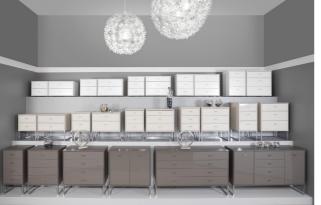

HYBRID

MODULAR STORAGE

 $\mathbf{bf}$ 

# ROBES

# HYBRID

### **BASE FINISH**













### **CUSTOMISABLE BEDS, CHESTS & BEDSIDES**











### NATIONWIDE DELIVERY ONLY £29

THIS INCLUDES ROOM OF CHOICE INSTALLATION, INCLUDING UPSTAIRS.



# ROBES

# HYBRID DELUXE

### **BASE FINISH**













### **CUSTOMISABLE BEDS, CHESTS & BEDSIDES**











**CUSTOMISE IN STORE** - FROM 100'S COMBINATIONS

## ROBES

## HYBRID PREMIUM

#### **BASE FINISH**



#### **DRAWER FINISH**













### **CUSTOMISABLE BEDS, CHESTS & BEDSIDES**











#### NATIONWIDE DELIVERY ONLY £29

THIS INCLUDES ROOM OF CHOICE INSTALLATION, INCLUDING UPSTAIRS.



| M.: 1 : 100 = 1cm = 1m | M.: 1 : 50 = 2cm = | m       |             | H                 |
|------------------------|--------------------|---------|-------------|-------------------|
|                        |                    |         |             |                   |
|                        |                    |         |             |                   |
|                        |                    |         |             |                   |
|                        |                    |         |             |                   |
|                        |                    |         |             |