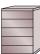

### **CHESTS & BEDSIDES**

**Bedside cabinet** H 53 cm

W 40cm

**Bedside cabinet** H 53 cm W 60 cm

Chest of drawers H 86 cm W 40 cm

Chest of drawers H 86 cm W 60 cm

Chest of drawers H 86 cm W 80 cm

Chest of drawers H 86 cm W 141 cm