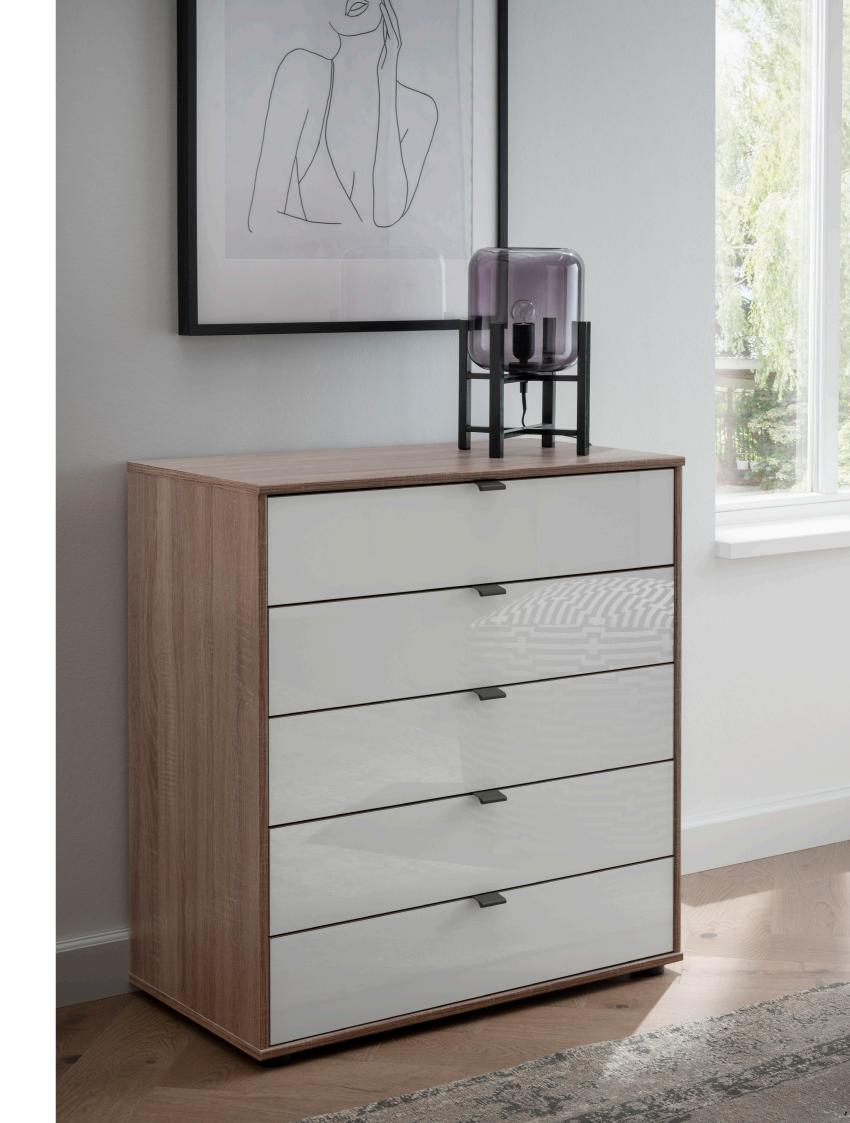

# ALSO AVAILABLE

### **CHESTS & BEDSIDES**

**Bedside cabinet** H 53 cm

W 40cm

**Bedside cabinet** H 53 cm W 60 cm

Chest of drawers H 86 cm W 40 cm

Chest of drawers H 86 cm W 60 cm

Chest of drawers H 86 cm W 80 cm

Chest of drawers H 86 cm W 141 cm