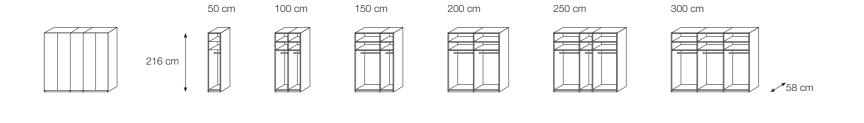

### **CHOOSE A WIDTH**

### Haven't got a design degree? - Don't worry!

Firstly think, what you have to store, what's your bedroom size & what kind of style do you love? Our modular 'Robes' come in different heights & widths, with accessories such as tie & trouser hangers for those of you who are organised.