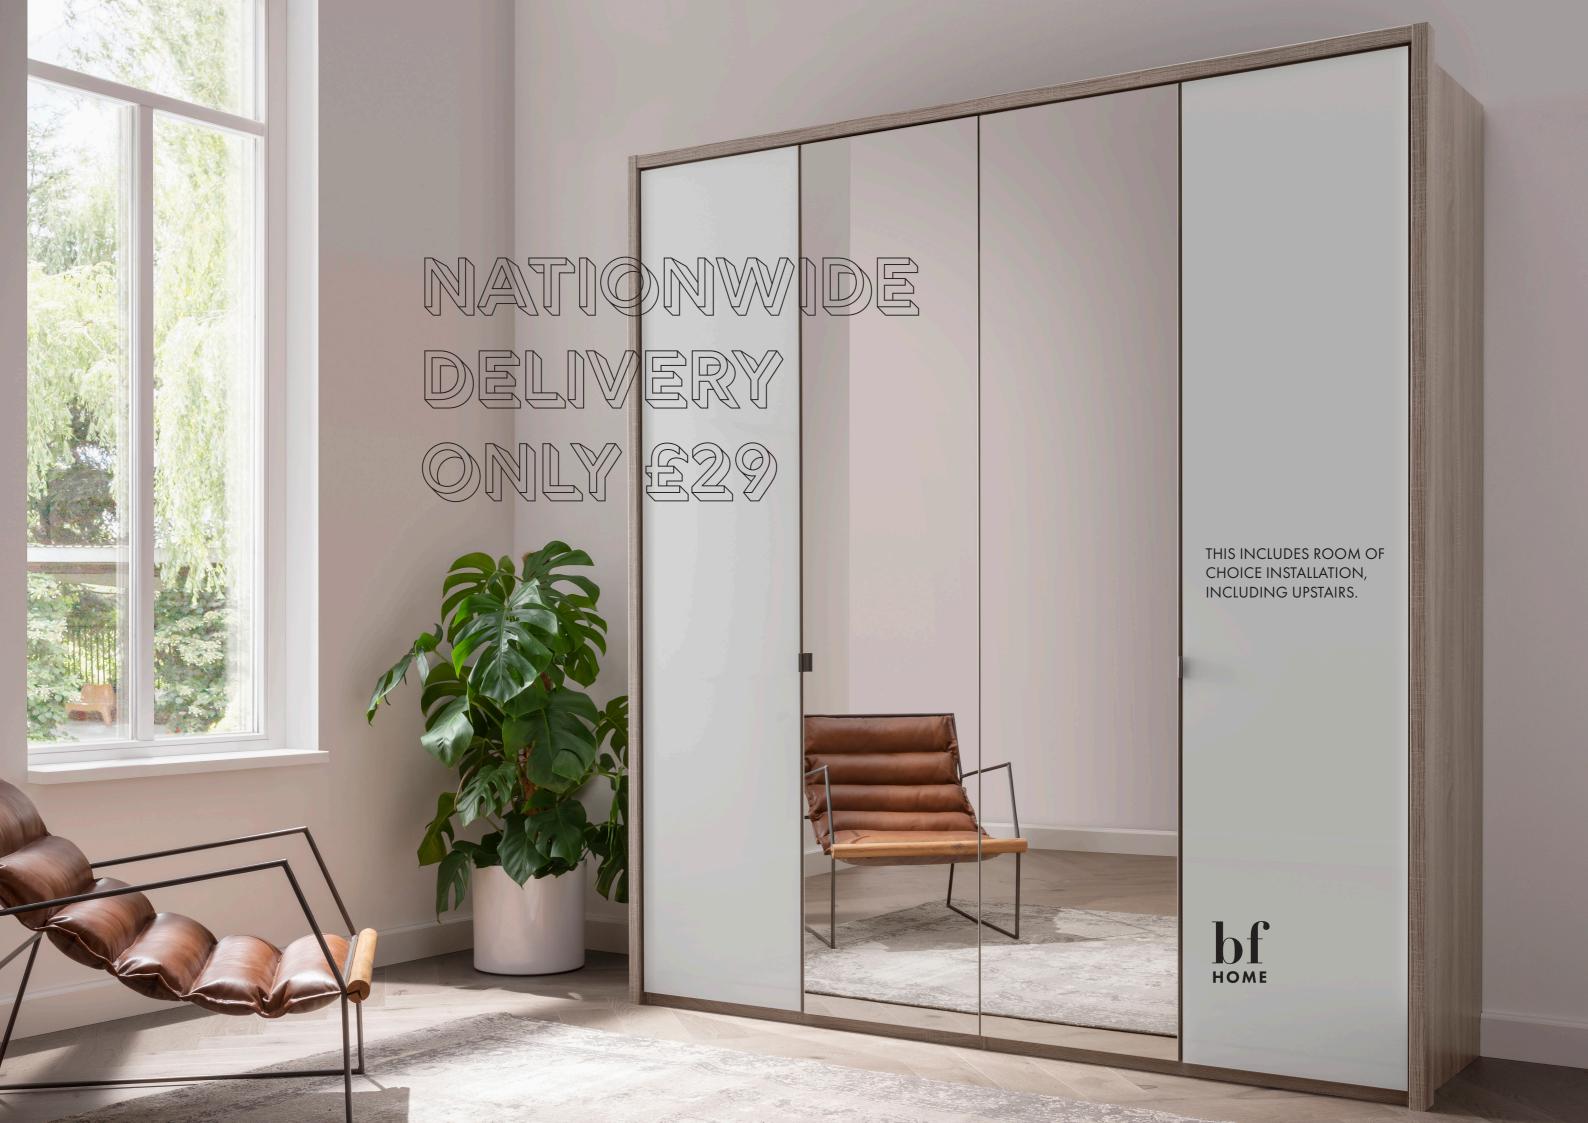

## **FRAME & DOORS**

**MIRROR** 

Our 'Robes' are totally customisable & versatile enough to fit most bedrooms.

### Haven't got a design degree? - Don't worry!

Firstly think, what you have to store, what's your bedroom size & what kind of style do you love? Our modular 'Robes' come in different heights & widths, with accessories such as tie & trouser hangers for those of you who are organised.