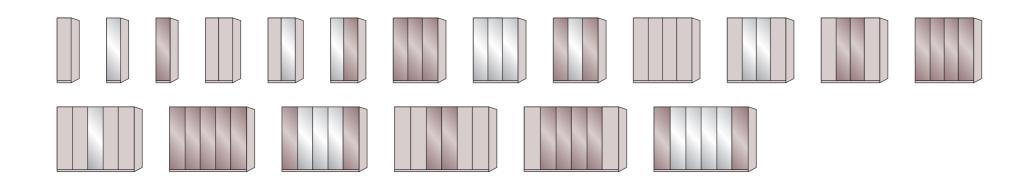

BARCELONA

MODULAR STORAGE

bf HOME



# CHOOSE A FINISH

## **FRAME & DOORS**







**MIRROR** 







Our 'Robes' are totally customisable & versatile enough to fit most bedrooms.



# CHOOSE A STYLE



### **CHOOSE A WIDTH**



## **ACCESSORIES**



FRAME

CORNICE

Available at an extra cost

### Haven't got a design degree? - Don't worry!

Firstly think, what you have to store, what's your bedroom size & what kind of style do you love? Our modular 'Robes' come in different heights & widths, with accessories such as tie & trouser hangers for those of you who are organised.







# ALSO AVAILABLE

### **CHESTS & BEDSIDES**



**Bedside cabinet** H 53 cm

W 40cm



**Bedside cabinet** H 53 cm W 60 cm



Chest of drawers H 86 cm W 40 cm



Chest of drawers H 86 cm W 60 cm



Chest of drawers H 86 cm W 80 cm



Chest of drawers H 86 cm W 141 cm



Combi dresser H 86 cm W 141 cm

A matching bed frame or bedside cabinet can complete the look.



| : 100 = 1cm = 1m | M.: 1 : 50 = 2cm = 1m |