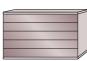

### **CHESTS & BEDSIDES**

**Bedside cabinet** H 53 cm

W 40cm

**Bedside cabinet** H 53 cm W 60 cm

Chest of drawers H 86 cm W 40 cm

Chest of drawers H 86 cm W 60 cm

Chest of drawers H 86 cm W 80 cm

Chest of drawers H 86 cm W 141 cm

Combi dresser H 86 cm W 141 cm

A matching bed frame or bedside cabinet can complete the look.

| : 100 = 1cm = 1m | M.: 1 : 50 = 2cm = 1m |         | H                    |
|------------------|-----------------------|---------|----------------------|
|                  |                       |         |                      |
|                  |                       |         |                      |
|                  |                       |         |                      |
|                  |                       |         |                      |
|                  |                       |         |                      |
|                  |                       |         |                      |
|                  |                       |         |                      |
|                  |                       |         | ROOM WIDTH           |
|                  |                       |         |                      |
|                  |                       |         |                      |
|                  |                       |         |                      |
|                  |                       |         |                      |
|                  |                       |         | ROOM LENGTH          |
|                  |                       |         |                      |
|                  |                       |         |                      |
|                  |                       |         | DOOM LIFICUIT        |
|                  |                       |         | ROOM HEIGHT          |
|                  |                       |         |                      |
|                  |                       |         |                      |
|                  |                       |         |                      |
|                  |                       |         |                      |
|                  |                       |         | 111 BARKER STREET    |
|                  |                       |         | NORWICH<br>NR2 4TQ   |
|                  |                       |         | NKZ 41Q              |
|                  |                       |         | 01603 762081         |
|                  |                       |         | www.bfhome.co.uk     |
|                  |                       |         |                      |
|                  |                       |         |                      |
|                  |                       |         |                      |
|                  |                       |         | $\mathbf{bf}_{home}$ |
|                  |                       |         | HOME                 |
|                  |                       |         |                      |
|                  |                       |         | ROBES                |
|                  |                       |         |                      |
|                  |                       |         |                      |
| COLLECTION       | BASE COLOUR           | MIRRORS |                      |