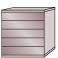

### **CHESTS & BEDSIDES**

**Bedside cabinet** H 53 cm

W 40cm

**Bedside cabinet** H 53 cm W 60 cm

Chest of drawers H 86 cm W 40 cm

Chest of drawers H 86 cm W 60 cm

Chest of drawers H 86 cm W 80 cm

Chest of drawers H 86 cm W 141 cm