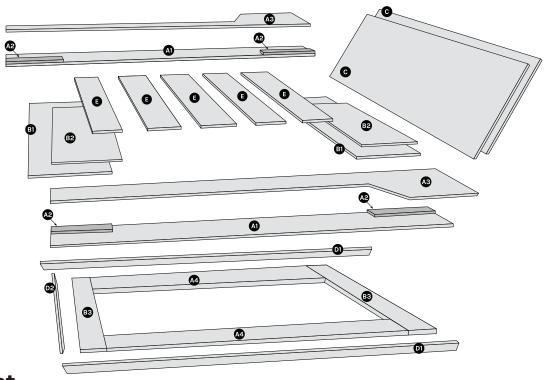

## **Cut List**

| Assembly Piece           | Material     | Cut To                                    | Qty |
|--------------------------|--------------|-------------------------------------------|-----|
| A1. Side Support Middle  | 3/4" Plywood | 8" wide x Mattress Length Plus 2"         | 2   |
| A2. Side Support Spacer  | 3/4" Plywood | 3" wide x up to 8" long (temporary piece) | 4   |
| A3. Side Support Top     | 3/4" Plywood | 8" wide x Mattress Length Plus 2"         | 2   |
| A4. Side Support Base    | 2x8s         | Mattress Length Minus 15"                 | 2   |
| B1. Cross Support Top    | 3/4" Plywood | 14" wide x Mattress Width Minus 22"       | 2   |
| B2. Cross Support Middle | 3/4" Plywood | 14" wide x Mattress Width Minus 16"       | 2   |
| B3. Cross Support Base   | 2x8s         | Mattress Width Minus 5.5"                 | 2   |
| C. Headboard             | 3/4" Plywood | 24" wide x Mattress Width                 | 2   |
| D1. Skirt Board Sides    | 3/4" Plywood | 2-3/8" wide x Mattress Length Plus 2"     | 2   |
| D2. Skirt Board Foot     | 3/4" Plywood | 1-1/2" wide x Mattress Width Minus 5.5"   | 1   |
| E. Slats*                | 3/4" Plywood | 6" wide x Mattress Width Minus 16"        | 5   |

<sup>\*</sup> Number of slats (E) will depend upon your bed size and the spacing in between slats. We recommend 3" spacing.