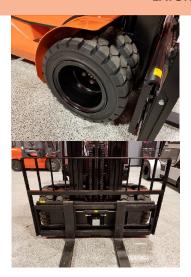

### **STANDARD FEATURES**

- 8,000lb Base Capacity
- 3 Stage Mast
- Full Free Lift
- 89" Lowered Mast Height
- 189" Max Raised Fork Height
- Premium Air Pneumatic tires
- Backup Alarm
- Rear View Mirrors
- LED Front and Rear Lights
- Integrated LED Turn Signals
- Tilt Steering Column
- Twin USB Power Ports for Electric personal or Business Devices
- Digital Systems Monitor Display
- Rubber Floor mat
- Load Backrest
- 3 Way Hydraulics Plumbed to Carriage
- 12mo/2000hr Manufacturer Warranty

#### **SPECIFICATIONS**

POWER TYPE LPG
BASE CAPACITY

**CAPACITY 24" LC @189"** 

**SERVICE WEIGHT** 

TIRE SIZE (FRONT)

TIRE SIZE (REAR)

**WHEELBASE** 

MAST TILT ANGLE (F/R)

**LIFT HEIGHT (3 STAGE)** 

**LOWERED HEIGHT** 

**FREE LIFT** 

**LENGTH (LESS FORKS)** 

**WIDTH** 

**HEIGHT TO OVERHEAD GUARD** 

**TURNING RADIUS** 

**GROUND CLEARANCE** 

**MAX GRADABILITY** 

**TRANSMISSION** 

**TRANSMISSION SPEEDS** 

**LPG** (OPTIONAL DUAL FUEL)

8000 LBS

**5400 LBS** 

11240 LBS

28x9-15-14PR

6.50-10-10PR

67"

6/12

189"

89"

**73**"

115"

48"

**85**"

97"

5.5"

**20**%

AUTO

1FWD/1RVS

Engine model may vary