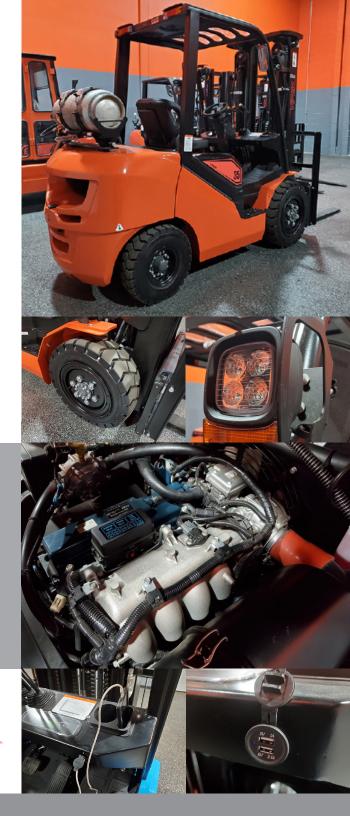

### **STANDARD FEATURES**

- 8,000lb Base Capacity
- 3 Stage Mast
- Full Free Lift
- 89" Lowered Mast Height
- 189" Max Raised Fork Height
- Premium Air Pneumatic tires
- Backup Alarm
- Rear View Mirrors
- LED Front and Rear Lights
- Integrated LED Turn Signals
- Tilt Steering Column
- Twin USB Power Ports for Electric personal or Business Devices
- Digital Systems Monitor Display
- Rubber Floor mat
- Load Backrest
- 3 Way Hydraulics Plumbed to Carriage
- 12mo/2000hr Manufacturer Warranty

#### **FACTORY INSTALLED OPTIONS\***

**DUAL FUEL ENGINE** 

**SOLID TIRES (4)** 

**SOLID TIRES (6)** 

**SIDE SHIFTER** 

SIDE SHIFT FORK POSITIONER

**DUAL DRIVE W/WIDE CARRIAGE** 

**FULL SUSPENSION SEAT** 

CAB W/HEAT, WIPERS, LED LIGHTS

**AIR CONDITIONING** 

**DUAL AIR FILTER (N/A W/ CAB)** 

**VERTICAL EXHAUST** 

**FIRE EXTINGUISHER** 

**STROBE LIGHT** 

**REAR WORK LIGHT** 

4TH VALVE, LEVER AND HOSING

**REAR HORN HANDLE/BUTTON** 

**EATON STEERING** 

EXTENDED WARRANTIES AVAILABLE INQUIRE WITH YOUR REPRESENTATIVE FOR FURTHER DETAILS

OIL FILTER

GENUINE PART

GENUINE PART

NUINE PARTS