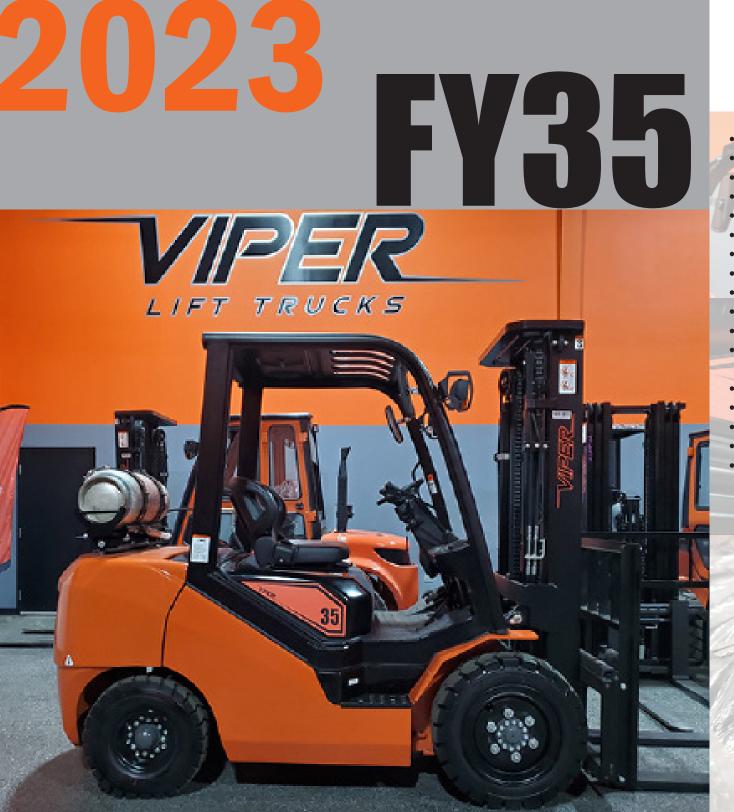

# 2025 FY35

### **STANDARD FEATURES**

- 8,000lb Base Capacity
- 3 Stage Mast
- Full Free Lift
- 89" Lowered Mast Height
- 189" Max Raised Fork Height
- Premium Air Pneumatic tires
- Backup Alarm
- Rear View Mirrors
- LED Front and Rear Lights
- Integrated LED Turn Signals
- Tilt Steering Column
- Twin USB Power Ports for Electric personal or Business Devices
- Digital Systems Monitor Display
- Rubber Floor mat
- Load Backrest
- 3 Way Hydraulics Plumbed to Carriage
- 12mo/2000hr Manufacturer Warranty

#### **SPECIFICATIONS**

POWER TYPE LPG
BASE CAPACITY

**CAPACITY 24" LC @189"** 

**SERVICE WEIGHT** 

TIRE SIZE (FRONT)

TIRE SIZE (REAR)

**WHEELBASE** 

MAST TILT ANGLE (F/R)