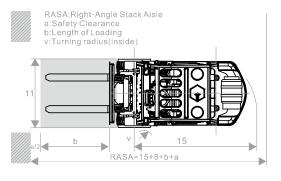

MAST TILT ANGLE (F/R)

LIFT HEIGHT (3 STAGE)

**LOWERED HEIGHT** 

**FREE LIFT** 

**LENGTH (LESS FORKS)** 

**WIDTH** 

**HEIGHT TO OVERHEAD GUARD** 

**TURNING RADIUS** 