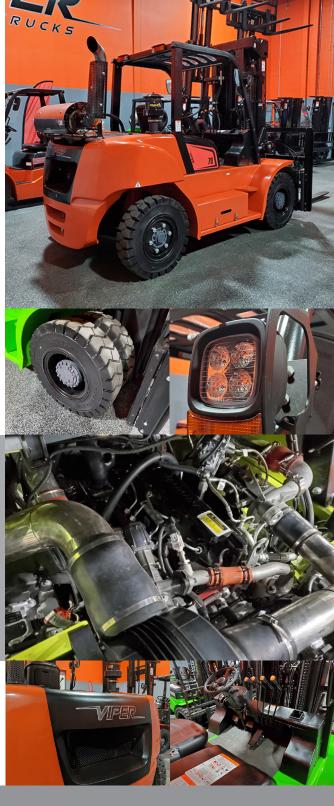

- 15,500lb Base Capacity
- 3 Stage Mast
- Full Free Lift
- 108" Lowered Mast Height
- 189" Max Raised Fork Height
- Premium Air Pneumatic tires
- EPA Tier 4 Final Cummins 3.8L
  Turbo Diesel Engine
- Engine Features 4cyl 74HP @2200 RPM
- Backup Alarm
- Rear View Mirrors
- LED Front and Rear Lights
- Integrated LED Turn Signals
- Tilt Steering Column
- Premium Seat
- Pre Air Cleaner
- Digital Systems Monitor Display
- Rubber Floor mat
- Load Backrest
- 3 Way Hydraulics Plumbed to Carriage
- 12mo/2000hr Manufacturer Warranty
- 1 Year/2000hr Cummins Engine Warranty

# 2023 FD70