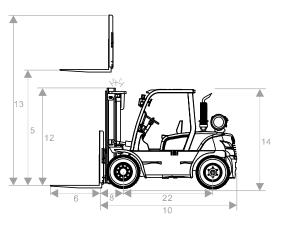

### **SPECIFICATIONS**

**POWER TYPE** 

**BASE CAPACITY** 

CAPACITY 24" LC @189"

**SERVICE WEIGHT** 

TIRE SIZE (FRONT)

**TIRE SIZE (REAR)** 

**WHEELBASE** 

MAST TILT ANGLE (F/R)

LIFT HEIGHT (3 STAGE)

**LOWERED HEIGHT** 

**FREE LIFT** 

**LENGTH (LESS FORKS)** 

**WIDTH** 

**HEIGHT TO OVERHEAD GUARD** 

**TURNING RADIUS** 

**GROUND CLEARANCE** 

**MAX GRADABILITY** 

**TRANSMISSION** 

**TRANSMISSION SPEEDS** 

DIESEL 15,500 LBS 13,600 LBS 23300 LBS 8.25-15-14PR 8.25-15-10PR

88.5"

6/12

189"

108"

**78**"

140"

79"

95.6"

132"

IUZ

20%