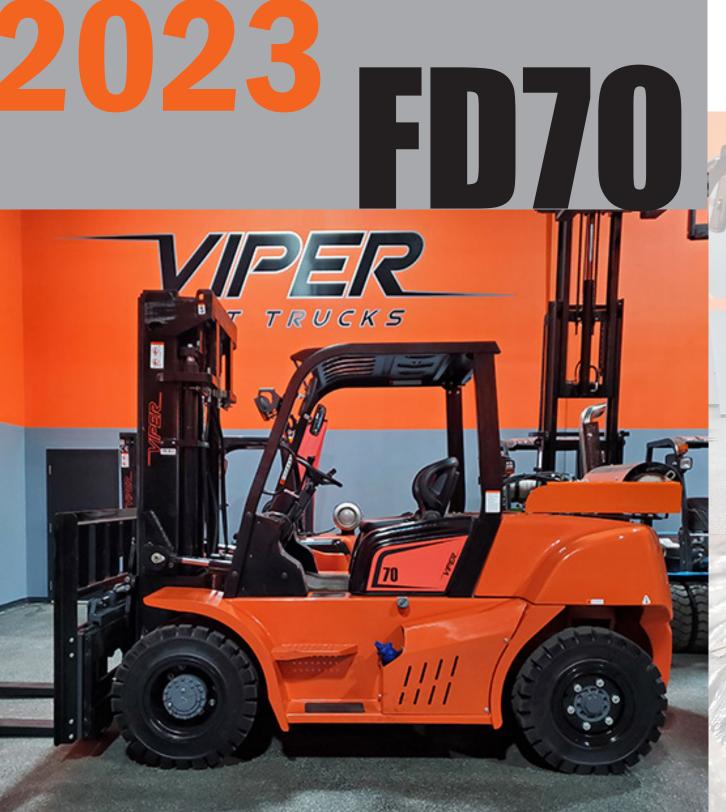

- 15,500lb Base Capacity
- 3 Stage Mast
- Full Free Lift
- 108" Lowered Mast Height
- 189" Max Raised Fork Height
- Premium Air Pneumatic tires
- EPA Tier 4 Final Cummins 3.8L
  Turbo Diesel Engine
- Engine Features 4cyl 74HP @2200 RPM
- Backup Alarm
- Rear View Mirrors
- LED Front and Rear Lights
- Integrated LED Turn Signals
- Tilt Steering Column
- Premium Seat
- Pre Air Cleaner
- Digital Systems Monitor Display
- Rubber Floor mat
- Load Backrest
- 3 Way Hydraulics Plumbed to Carriage
- 12mo/2000hr Manufacturer Warranty
- 1 Year/2000hr Cummins Engine Warranty

# 2023 FD70