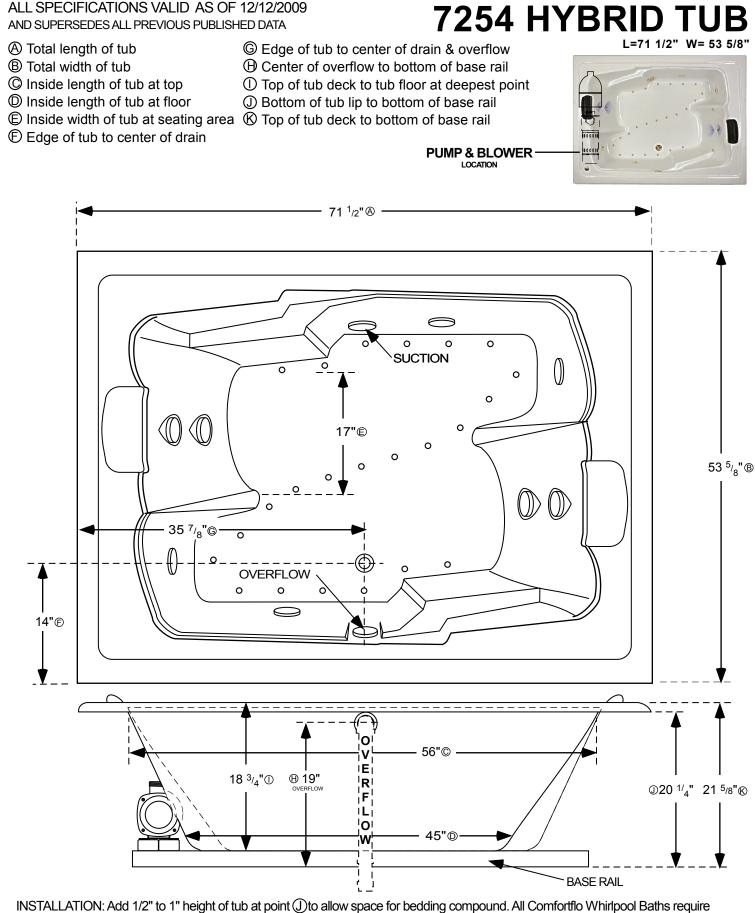

INSTALLATION: Add 1/2" to 1" height of tub at point (J) to allow space for bedding compound. All Comfortflo Whirlpool Baths require mortar to be placed under tub for tub bedding. Please measure tub before building tub cabinet. Drawing shows standard pump location for this tub. Custom pump locations available - please call Comfortflo Whirlpool Baths for details. Measurements are plus or minus 1/2", and are subject to change without notice. Filling this tub to the maximum may require an above average size or dedicated water heater. This data sheet supersedes all specifications published prior to this publication date.