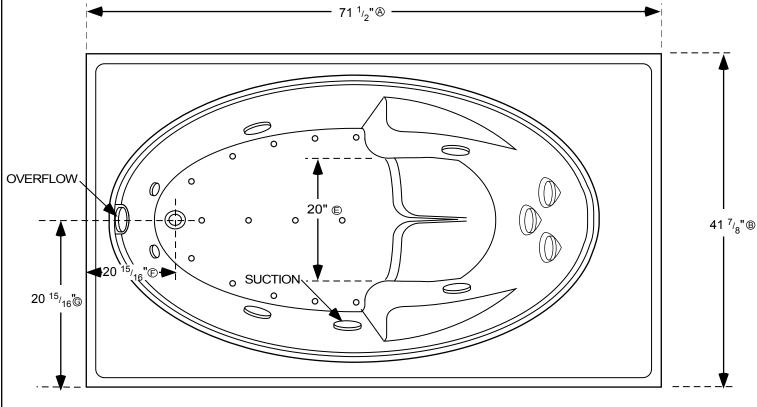

## ALL SPECIFICATIONS VALID AS OF 05/03/2011 AND SUPERSEDES ALL PREVIOUS PUBLISHED DATA

- A Total length of tub
- ® Total width of tub
- © Inside length of tub at top
- D Inside length of tub at floor
- (E) Inside width of tub floor at seating area
- Edge of tub to center of drain
- © Edge of tub to center of drain & overflow
- (H) Center of overflow opening to bottom of base rail
- ① Top of tub deck to tub floor at deepest point
- ① Bottom of tub lip to bottom of base rail
- ® Top of tub deck to bottom of base rail

## 7242 RM HYBRID

L=71 1/2" W= 41 7/8"

PUMP & BLOWER

LOCATION

INSTALLATION: Add 1/2" to 1" height of tub at point ① to allow space for bedding compound. All Comfortflo Whirlpool Baths require mortar to be placed under tub for tub bedding. Please measure tub before building tub cabinet. Drawing shows standard pump location for this tub. Custom pump locations available - please call Comfortflo Whirlpool Baths for details. Measurements are plus or minus 1/2", and are subject to change without notice. Filling this tub to the maximum may require an above average size or dedicated water heater. This data sheet supersedes all specifications published prior to this publication date.