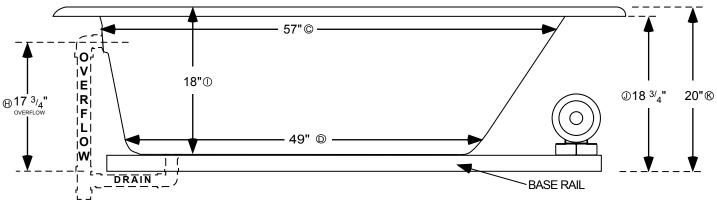

## ALL SPECIFICATIONS VALID AS OF 05/03/2011 AND SUPERSEDES ALL PREVIOUS PUBLISHED DATA

- A Total length of tub
- ® Total width of tub
- © Inside length of tub at top
- D Inside length of tub at floor
- (E) Inside width of tub floor at seating area
- Edge of tub to center of drain
- © Edge of tub to center of drain & overflow
- (H) Center of overflow opening to bottom of base rail
- ① Top of tub deck to tub floor at deepest point
- ① Bottom of tub lip to bottom of base rail
- ® Top of tub deck to bottom of base rail

## 7242 RM HYBRID

L=71 1/2" W= 41 7/8"

PUMP & BLOWER

LOCATION

INSTALLATION: Add 1/2" to 1" height of tub at point ① to allow space for bedding compound. All Comfortflo Whirlpool Baths require mortar to be placed under tub for tub bedding. Please measure tub before building tub cabinet. Drawing shows standard pump location for this tub. Custom pump locations available - please call Comfortflo Whirlpool Baths for details. Measurements are plus or minus 1/2", and are subject to change without notice. Filling this tub to the maximum may require an above average size or dedicated water heater. This data sheet supersedes all specifications published prior to this publication date.