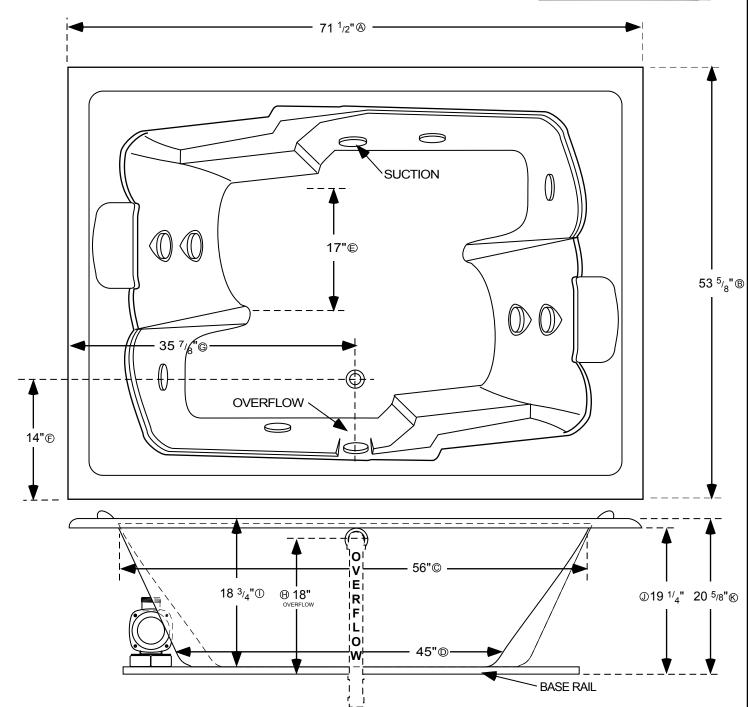

## ALL SPECIFICATIONS VALID AS OF 07/30/2013 AND SUPERSEDES ALL PREVIOUS PUBLISHED DATA (A) Total length of tub (B) Total width of tub (C) Inside length of tub at top (D) Top of tub decided

Inside length of tub at floor

Edge of tub to center of drain

- © Edge of tub to center of drain & overflow ⊕ Center of overflow to bottom of base rail
- ① Top of tub deck to tub floor at deepest point
- ① Bottom of tub lip to bottom of base rail

© Inside width of tub at seating area ® Top of tub deck to bottom of base rail

L=71 1/2" W= 53 5/8"

7254

PUMP-LOCATION

INSTALLATION: Add 1/2" to 1" height of tub at point ① to allow space for bedding compound. All Comfortflo Whirlpool Baths require mortar to be placed under tub for tub bedding. Please measure tub before building tub cabinet. Drawing shows standard pump location for this tub. Custom pump locations available - please call Comfortflo Whirlpool Baths for details. Measurements are plus or minus 1/2", and are subject to change without notice. Filling this tub to the maximum may require an above average size or dedicated water heater. This data sheet supersedes all specifications published prior to this publication date.