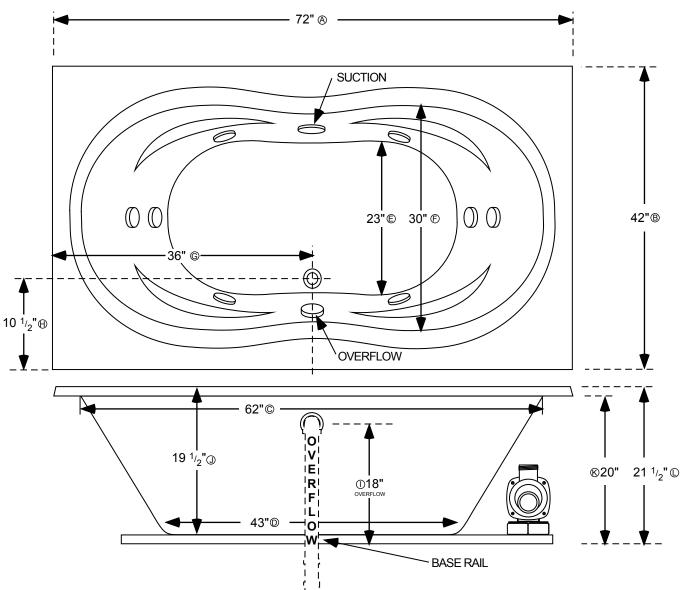

## ALL SPECIFICATIONS VALID AS OF 07/12/2013 **7242 HR WHIRLPOOL TUB** AND SUPERSEDES ALL PREVIOUS PUBLISHED DATA

L=72" W= 42"

- Total length of tub
- ® Total width of tub
- © Inside length of tub at top
- ① Inside length of tub at floor
- (E) Inside width of tub floor at seating area
- (E) Inside width of tub at top of seating area
- © Edge of tub to center of drain
- (H) Edge of tub to center of drain & overflow
- ① Center of overflow opening to bottom of base rail
- ① Top of tub deck to tub floor at deepest point
- (B) Bottom of tub lip to bottom of base rail
- Top of tub deck to bottom of base rail

INSTALLATION: Add 1/2" to 1" height of tub at point (to allow space for bedding compound. All Comfortflo Whirlpool Baths require mortar to be placed under tub for tub bedding. Please measure tub before building tub cabinet. Drawing shows standard pump location for this tub. Custom pump locations available - please call Comfortflo Whirlpool Baths for details. Measurements are plus or minus 1/2", and are subject to change without notice. Filling this tub to the maximum may require an above average size or dedicated water heater.