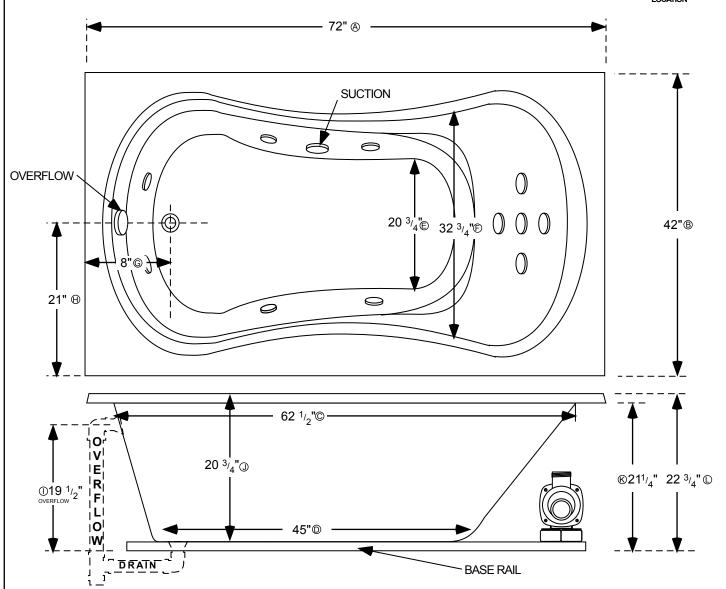

## ALL SPECIFICATIONS VALID AS OF 07/12/2013 7242 HG WHIRLPOOL TUB

- Total length of tub
- ® Total width of tub
- © Inside length of tub at top
- Inside length of tub at floor
- (E) Inside width of tub floor at seating area
- (E) Inside width of tub at top of seating area
- © Edge of tub to center of drain
- (H) Edge of tub to center of drain & overflow
- ① Center of overflow opening to bottom of base rail
- ① Top of tub deck to tub floor at deepest point
- (B) Bottom of tub lip to bottom of base rail
- Top of tub deck to bottom of base rail

L=72" W= 42"

INSTALLATION: Add 1/2" to 1" height of tub at point ( to allow space for bedding compound. All Comfortflo Whirlpool Baths require mortar to be placed under tub for tub bedding. Please measure tub before building tub cabinet. Drawing shows standard pump location for this tub. Custom pump locations available - please call Comfortflo Whirlpool Baths for details. Measurements are plus or minus 1/2", and are subject to change without notice. Filling this tub to the maximum may require an above average size or dedicated water heater. This data sheet supersedes all specifications published prior to this publication date.