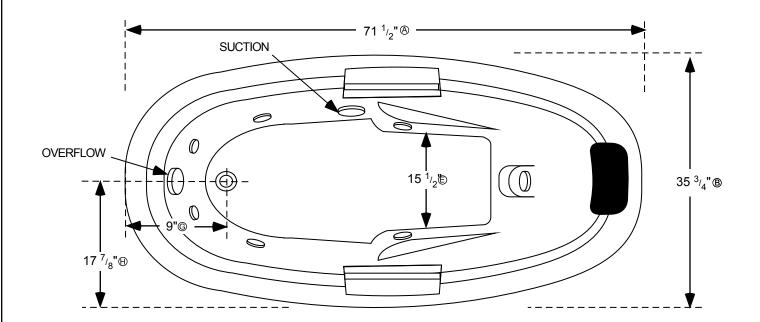

## ALL SPECIFICATIONS VALID AS OF 07/12/2013 AND SUPERSEDES ALL PREVIOUS PUBLISHED DATA

- A Total length of tub
- ® Total width of tub
- © Inside length of tub at top
- Inside length of tub at floor
- (E) Inside width of tub floor at widest point
- (E) Inside width of tub top at widest point
- © Edge of tub to center of drain
- (H) Edge of tub to center of drain & overflow
- ① Center of overflow opening to bottom of base rail
- ① Top of tub deck to tub floor at deepest point
- (B) Bottom of tub lip to bottom of base rail
- ① Top of tub deck to bottom of base rail

## **7236EW WHIRLPOOL**

L=71 1/2" W= 35 3/4"

INSTALLATION: Add 1/2" to 1" height of tub at point ( to allow space for bedding compound. All Watertech Whirlpool Baths require mortar to be placed under tub for tub bedding. Please measure tub before building tub cabinet. Drawing shows standard pump location for this tub. Custom pump locations available - please call Watertech Whirlpool Baths for details. Measurements are plus or minus 1/2", and are subject to change without notice. Filling this tub to the maximum may require an above average size or dedicated water heater.