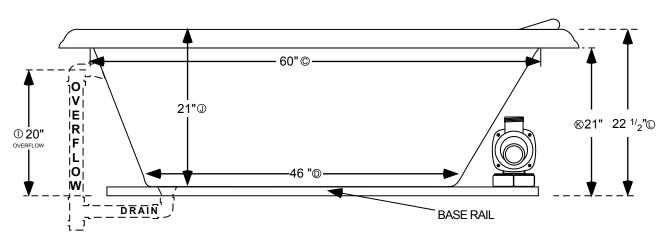

## ALL SPECIFICATIONS VALID AS OF 07/12/2013 AND SUPERSEDES ALL PREVIOUS PUBLISHED DATA

- A Total length of tub
- ® Total width of tub
- © Inside length of tub at top
- Inside length of tub at floor
- (E) Inside width of tub floor at widest point
- (E) Inside width of tub top at widest point
- © Edge of tub to center of drain
- (H) Edge of tub to center of drain & overflow
- ① Center of overflow opening to bottom of base rail
- ① Top of tub deck to tub floor at deepest point
- (B) Bottom of tub lip to bottom of base rail
- ① Top of tub deck to bottom of base rail

## **7236EW WHIRLPOOL**

L=71 1/2" W= 35 3/4"

INSTALLATION: Add 1/2" to 1" height of tub at point ( to allow space for bedding compound. All Watertech Whirlpool Baths require mortar to be placed under tub for tub bedding. Please measure tub before building tub cabinet. Drawing shows standard pump location for this tub. Custom pump locations available - please call Watertech Whirlpool Baths for details. Measurements are plus or minus 1/2", and are subject to change without notice. Filling this tub to the maximum may require an above average size or dedicated water heater.