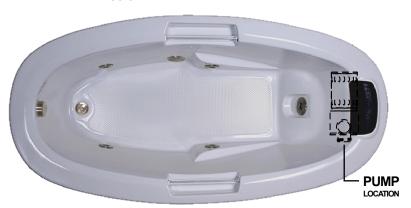

## **7236EW WHIRLPOOL**

L=71 1/2" W= 35 3/4"

INSTALLATION: Add 1/2" to 1" height of tub at point ( to allow space for bedding compound. All Watertech Whirlpool Baths require mortar to be placed under tub for tub bedding. Please measure tub before building tub cabinet. Drawing shows standard pump location for this tub. Custom pump locations available - please call Watertech Whirlpool Baths for details. Measurements are plus or minus 1/2", and are subject to change without notice. Filling this tub to the maximum may require an above average size or dedicated water heater.