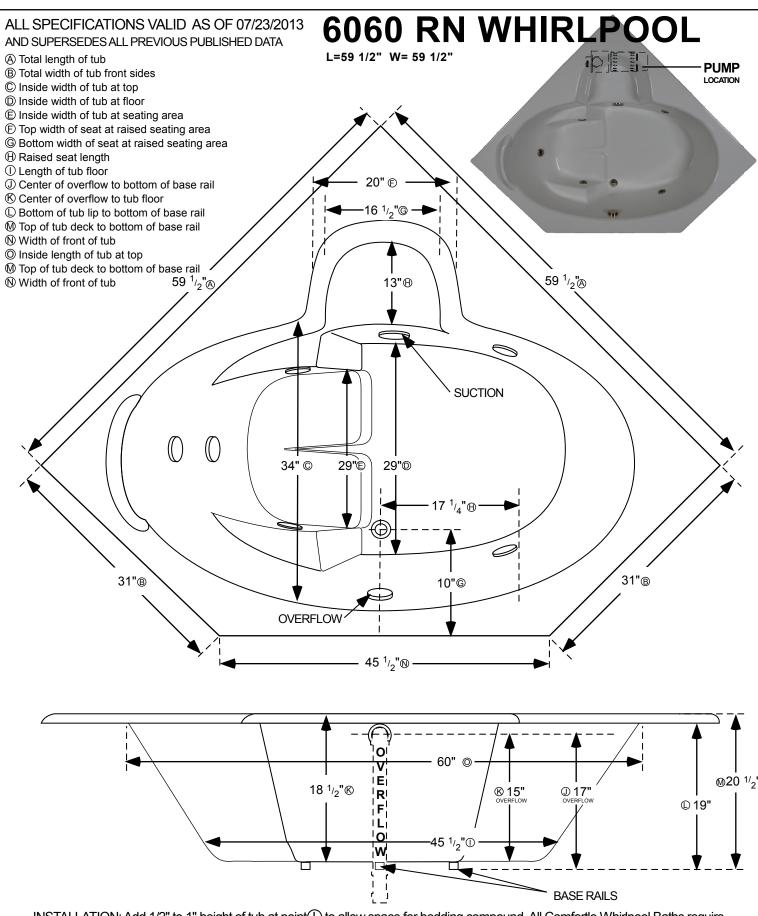

INSTALLATION: Add 1/2" to 1" height of tub at point to allow space for bedding compound. All Comfortlo Whirlpool Baths require mortar to be placed under tub for tub bedding. Please measure tub before building tub cabinet. Drawing shows standard pump location for this tub. Custom pump locations available - please call Comfortfo Whirlpool Baths for details. Measurements are plus or minus 1/2", and are subject to change without notice. Filling this tub to the maximum may require an above average size or dedicated water heater.

This data sheet supersedes all specifications published prior to this publication date.