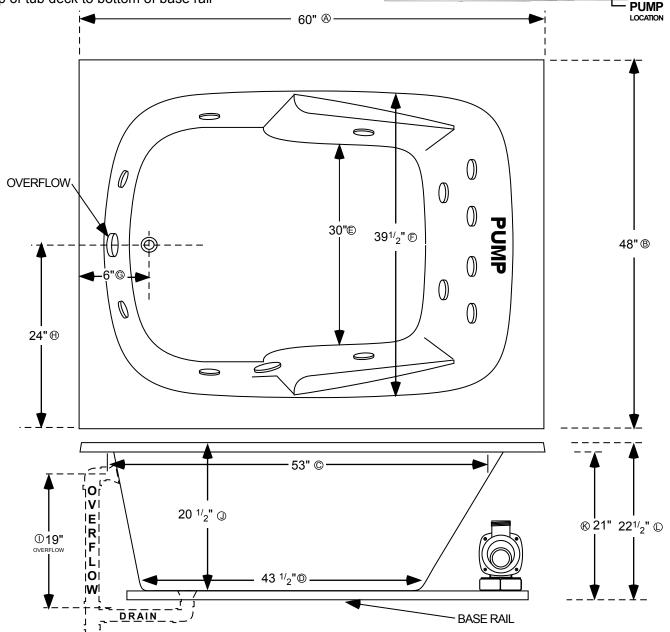

## ALL SPECIFICATIONS VALID AS OF 07/12/2013 AND SUPERSEDES ALL PREVIOUS PUBLISHED DATA

- 6048 WM WHIRLPOOL

- Total length of tub
- ® Total width of tub
- © Inside length of tub at top
- Inside length of tub at floor
- (E) Inside width of tub floor at seating area
- (E) Inside width of tub at top of seating area
- © Edge of tub to center of drain
- (H) Edge of tub to center of drain & overflow
- ① Center of overflow opening to bottom of base rail
- ① Top of tub deck to tub floor at deepest point
- (B) Bottom of tub lip to bottom of base rail
- Top of tub deck to bottom of base rail

INSTALLATION: Add 1/2" to 1" height of tub at point ( to allow space for bedding compound. All Comfortflo Whirlpool Baths require mortar to be placed under tub for tub bedding. Please measure tub before building tub cabinet. Drawing shows standard pump location for this tub. Custom pump locations available - please call Comfortflo Whirlpool Baths for details. Measurements are plus or minus 1/2", and are subject to change without notice. Filling this tub to the maximum may require an above average size or dedicated water heater. This data sheet supersedes all specifications published prior to this publication date.