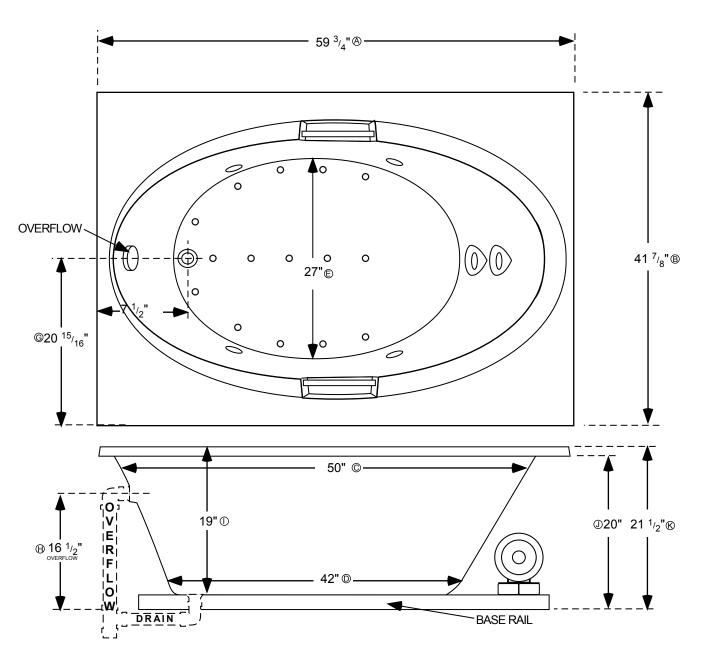

## ALL SPECIFICATIONS VALID AS OF 08/05/2013 AND SUPERSEDE ALL PREVIOUS PUBLISHED DATA

- Total length of tub
- ® Total width of tub
- © Inside length of tub at top
- Inside length of tub at floor
- (E) Inside width of tub floor at widest point
- Edge of tub to center of drain
- © Edge of tub to center of drain & overflow
- (H) Center of overflow opening to bottom of base rail
- ① Top of tub deck to tub floor at deepest point
- ① Bottom of tub lip to bottom of base rail
- ® Top of tub deck to bottom of base rail

## 6042 SP AIR TUB

L=59 3/4" W= 41 7/8"

INSTALLATION: Add 1/2" to 1" height of tub at point ① to allow space for bedding compound. All Comfortflo Whirlpool Baths require mortar to be placed under tub for tub bedding. Please measure tub before building tub cabinet. Drawing shows standard pump location for this tub. Custom pump locations available - please call Comfortflo Whirlpool Baths for details. Measurements are plus or minus 1/2", and are subject to change without notice. Filling this tub to the maximum may require an above average size or dedicated water heater.