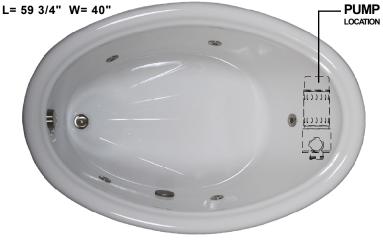

## 6042SO WHIRLPOOL

INSTALLATION: Add 1/2" to 1" height of tub at point (b) to allow space for bedding compound. All Watertech Whirlpool Baths require mortar to be placed under tub for tub bedding. Please measure tub before building tub cabinet. Drawing shows standard pump location for this tub. Custom pump locations available - please call Watertech Whirlpool Baths for details. Measurements are plus or minus 1/2", and are subject to change without notice. Filling this tub to the maximum may require an above average size or dedicated water heater.