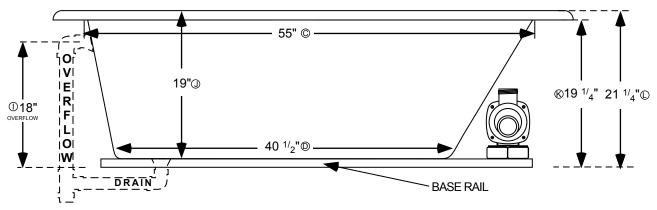

## ALL SPECIFICATIONS VALID AS OF 07/12/2013 AND SUPERSEDES ALL PREVIOUS PUBLISHED DATA

- A Total length of tub
- ® Total width of tub
- © Inside length of tub at top
- ① Inside length of tub at floor
- (E) Inside width of tub floor at seating area
- (E) Inside width of tub at top of seating area
- © Edge of tub to center of drain
- (H) Edge of tub to center of drain & overflow
- ① Center of overflow opening to bottom of base rail
- ① Top of tub deck to tub floor at deepest point
- (R) Bottom of tub lip to bottom of base rail
- ① Top of tub deck to bottom of base rail

## 6042SO WHIRLPOOL

INSTALLATION: Add 1/2" to 1" height of tub at point (b) to allow space for bedding compound. All Watertech Whirlpool Baths require mortar to be placed under tub for tub bedding. Please measure tub before building tub cabinet. Drawing shows standard pump location for this tub. Custom pump locations available - please call Watertech Whirlpool Baths for details. Measurements are plus or minus 1/2", and are subject to change without notice. Filling this tub to the maximum may require an above average size or dedicated water heater.