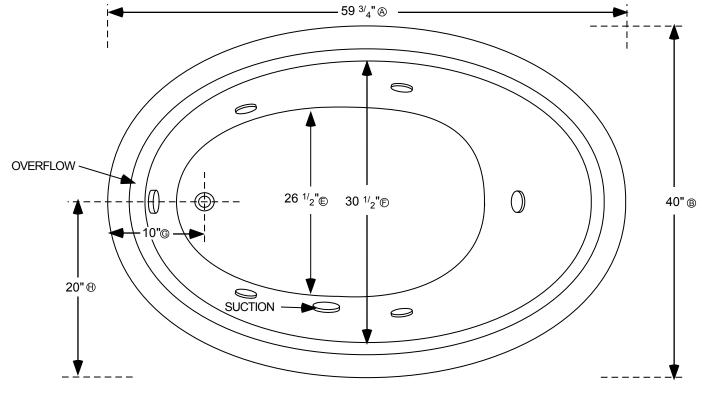

## ALL SPECIFICATIONS VALID AS OF 07/12/2013 AND SUPERSEDES ALL PREVIOUS PUBLISHED DATA

- A Total length of tub
- ® Total width of tub
- © Inside length of tub at top
- ① Inside length of tub at floor
- (E) Inside width of tub floor at seating area
- (E) Inside width of tub at top of seating area
- © Edge of tub to center of drain
- (H) Edge of tub to center of drain & overflow
- ① Center of overflow opening to bottom of base rail
- ① Top of tub deck to tub floor at deepest point
- (R) Bottom of tub lip to bottom of base rail
- ① Top of tub deck to bottom of base rail

## 6042SO WHIRLPOOL

INSTALLATION: Add 1/2" to 1" height of tub at point (b) to allow space for bedding compound. All Watertech Whirlpool Baths require mortar to be placed under tub for tub bedding. Please measure tub before building tub cabinet. Drawing shows standard pump location for this tub. Custom pump locations available - please call Watertech Whirlpool Baths for details. Measurements are plus or minus 1/2", and are subject to change without notice. Filling this tub to the maximum may require an above average size or dedicated water heater.