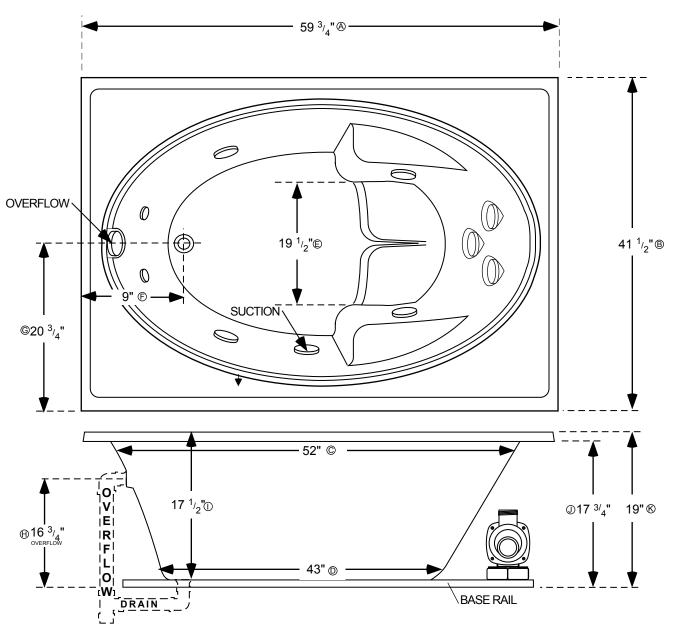

## ALL SPECIFICATIONS VALID AS OF 08/05/2013 AND SUPERSEDE ALL PREVIOUS PUBLISHED DATA

- A Total length of tub
- Total width of tub
- © Inside length of tub at top
- Inside length of tub at floor
- (E) Inside width of tub floor at seating area
- © Edge of tub to center of drain
- © Edge of tub to center of drain & overflow
- (H) Center of overflow opening to bottom of base rail
- ① Top of tub deck to tub floor at deepest point
- ① Bottom of tub lip to bottom of base rail
- (K) Top of tub deck to bottom of base rail

## 6042 RM WHIRLPOOL

L=59 3/4" W= 41 1/2"

INSTALLATION: Add 1/2" to 1" height of tub at point ① to allow space for bedding compound. All Comfortflo Whirlpool Baths require mortar to be placed under tub for tub bedding. Please measure tub before building tub cabinet. Drawing shows standard pump location for this tub. Custom pump locations available - please call Comfortflo Whirlpool Baths for details. Measurements are plus or minus 1/2", and are subject to change without notice. Filling this tub to the maximum may require an above average size or dedicated water heater.