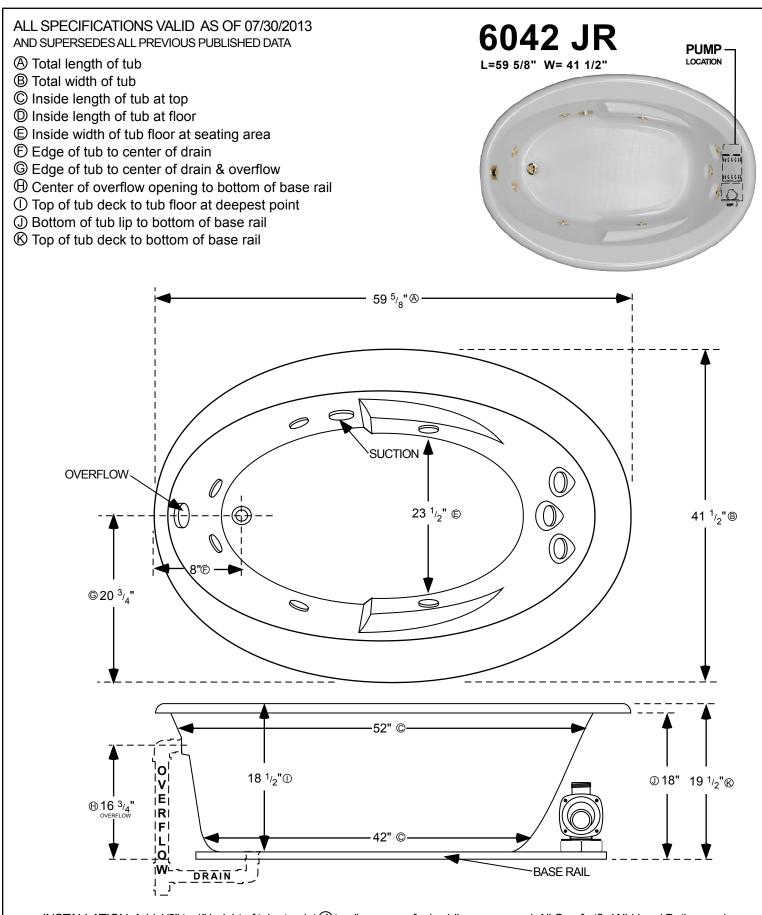

INSTALLATION: Add 1/2" to 1" height of tub at point ① to allow space for bedding compound. All Comfortflo Whirlpool Baths require mortar to be placed under tub for tub bedding. Please measure tub before building tub cabinet. Drawing shows standard pump location for this tub. Custom pump locations available - please call Comfortflo Whirlpool Baths for details. Measurements are plus or minus 1/2", and are subject to change without notice. Filling this tub to the maximum may require an above average size or dedicated water heater.

This data sheet supersedes all specifications published prior to this publication date.