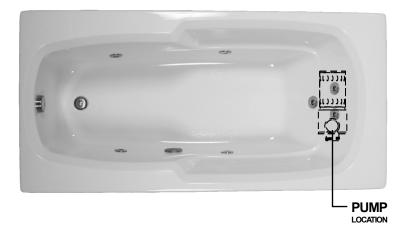

## 6032 WHIRLPOOL

L=60 3/4" W= 32"

**BASE RAIL** 

OVERFLOW

15 1/2 © 26 1/2 © 

91/4 © SUCTION

53 1/2 © 

60" ©

16 1/4" 17 3/4 © 

616 1/4" 17 3/4 ©

INSTALLATION: Add 1/2" to 1" height of tub at point (©) to allow space for bedding compound. All Comfortflo Whirlpool Baths require mortar to be placed under tub for tub bedding. Please measure tub before building tub cabinet. Drawing shows standard pump location for this tub. Custom pump locations available - please call Comfortflo Whirlpool Baths for details. Measurements are plus or minus 1/2", and are subject to change without notice. Filling this tub to the maximum may require an above average size or dedicated water heater.