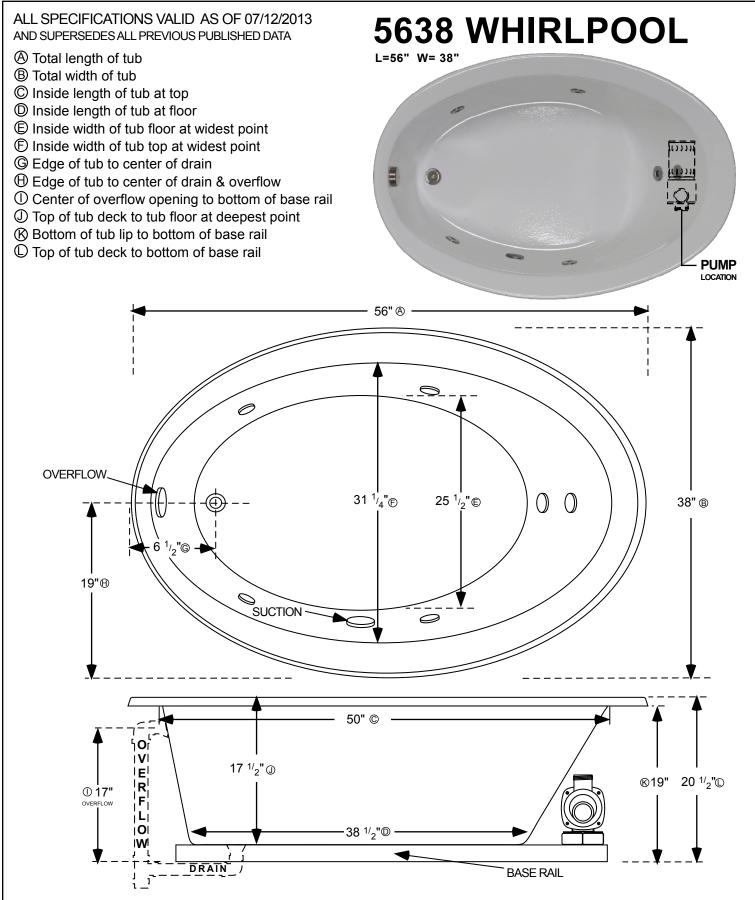

INSTALLATION: Add 1/2" to 1" height of tub at point () to allow space for bedding compound. All Comfortflo Whirlpool Baths require mortar to be placed under tub for tub bedding. Please measure tub before building tub cabinet. Drawing shows standard pump location for this tub. Custom pump locations available - please call Comfortflo Whirlpool Baths for details. Measurements are plus or minus 1/2", and are subject to change without notice. Filling this tub to the maximum may require an above average size or dedicated water heater. This data sheet supersedes all specifications published prior to this publication date.